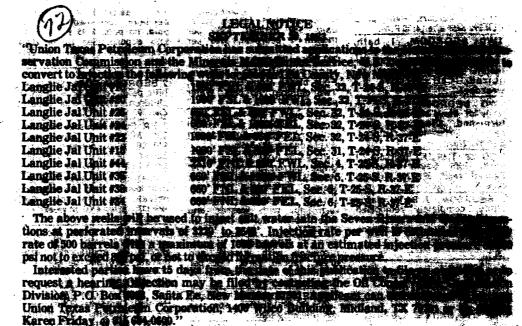

- (1) The name, address, phone number, and contact party for the applicant;
- (2) the intended purpose of the injection well; with the exact location of single wells or the section, township, and range location of multiple wells:
- (3) the formation name and depth with expected maximum injection rates and pressures; and
- (4) a notation that interested parties must file objections or requests for hearing with the Oil Conservation Division, P. D. Box 2088, Santa Fe, New Mexico 87501 within 15 days.