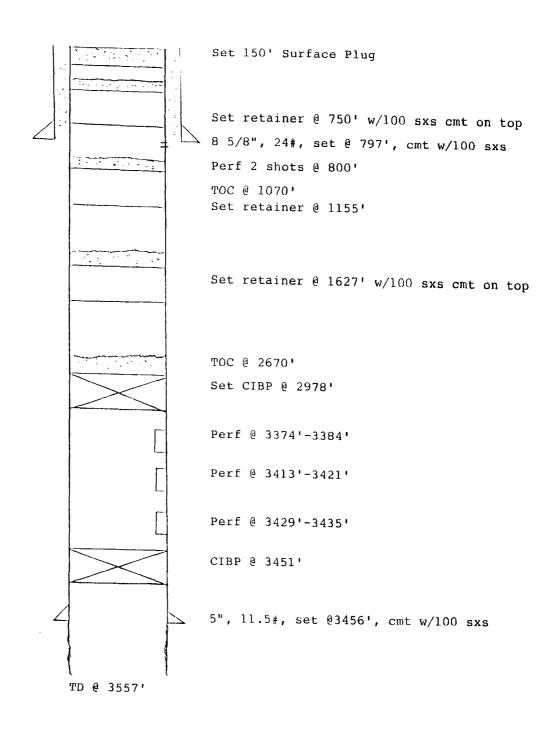

#### VI. Wells in Area of Review:

Operator: Hondo Oil & Gas Company

Well Name: H.E. West "8" #23

Location: 1980' FSL & 1980' FWL, Section 3, T175, R31E

Spud Date: 7-26-59

Completion Date: 9-10-59

Surface Casing: 85/8", 24#, set @ 797', cemented with 100 sx.

Production Casing: 5", 11.5#, set @ 3455', cemented with 100 sx.

Total Depth: 3456 (original) 3557' (present)

Completion: Completed as a Grayburg San Andres through perforations

3413-21' and 3429-35'. In March, 1964. deepened well to 3557' and perfed 3374-84' with OH interval 3456-3557'. Well converted to dual injection 3-27-64. Well had a leak in the 5" csg, csg found to be in very poor condi-

tion and stuck @ 1260'. Well P&A'd 4-27-82.

We plan to drill another well named H.E. West #23, 50'

west of this well.

Operator: Hondo Oil & Gas Company

Well Name: H.E. West "8" #18

Location: 650' FSL & 1980' FEL, (N) Section 3, T175, R31E