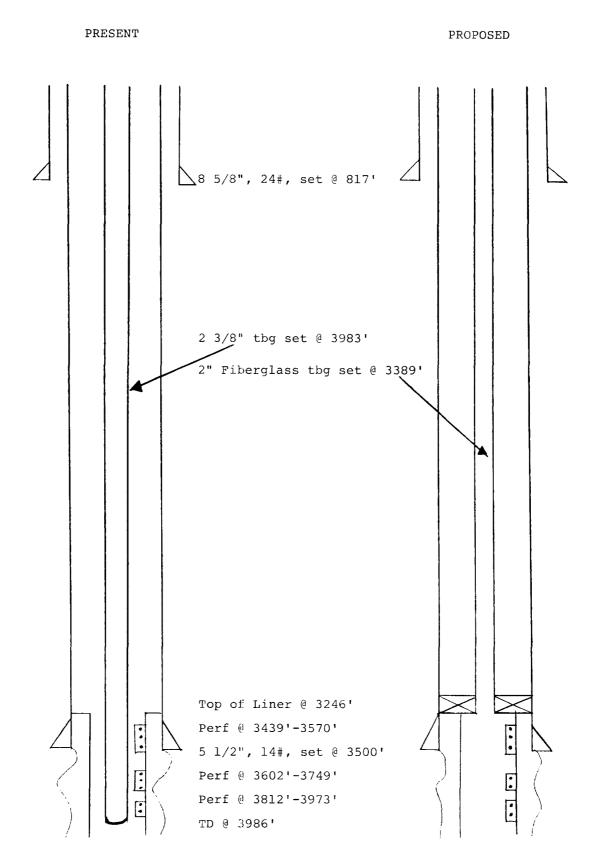

#### III. Well Data

- A. (1) Well Name: H.E. West "A" #13

  1980' FNL & 1980' FEL

  Section 3, T17S, R31E

  Eddy County, New Mexico
  - (2) Casing Data:

Surface Casing: 8.5/8, 24#, set @ 817', cemented with 100 sx,

Production Casing:
5 1/2", 14#, set @ 3500', cemented with 100 sx.

- (3) Injection Tubing:
   2" fiberglass set @ 3389'
- (4) Packer: Packer set @ 33891.
- B. (1) <u>Injection Formation</u>:

Grayburg San Andres

(2) Injection Interval:

Injection will be through new perforations 3439-3973'.

#### (3) Original Purpose of Well:

This well was drilled, completed and tested through Grayburg San Andres perforations 3445-3452'. (Perforations were squeezed 10-8-81.) Hondo recently perforated this well from 3812-3973', 3602-3749' and 3439-3570'.

(4) Added Perforated Intervals: (Also see Exhabit "B".)

There will be no new perforations needed to convert to WIW.

(5) Higher/Lower Oil Zones:

The top of the Seven Rivers as  $0 \pm 2300$  and there is no lower oil zone.