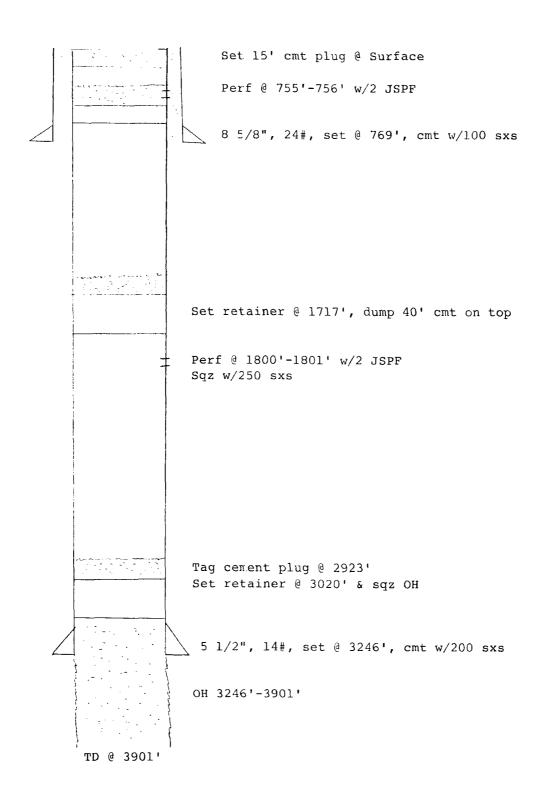

#### VI. Wells in Area of Review:

Operator: Hondo Oil & Gas Company

Well Name: H.E. West "A" #8

Location: 1980' FNL & 660' FWL, Section 3, T17S, R31E

Spud Date: 8-5-55

Completion Date: 9-18-55

Surface Casing: 8 5/8", 244, set @ 769', demented with 100 sx.

Production Casing: 5 1/2", 14#, set @ 3246', cememted with 200 sx.

Liner: We plan on running a 4" liner from 3095-3948".

Total Depth: 3901' (present) 3948' (proposed)

Completion: Well completed as a producer in the Grayburg San Andres

through OH 3386-3398'. On August 27. 1962, well was converted to WIW. August 11, 1963, the well was deepened to a deoth of 3901', started re-injecting with an OH of 3246-3901'. On February 25, 1965, well plugged back to 3750' with a sand bridge plug. Well was P&A'd 4-23-82.

Hondo Oil & Gas Co. plans to re-enter, deepen to a depth of 3948', run a liner and perforate this well to convert

to a WIW.

Operator: Hondo Oil & Gas Company

Well Name: H.E. West "A" #12

Location: 1980' FNL & 660' FEL. Section 3, T17S, R31E