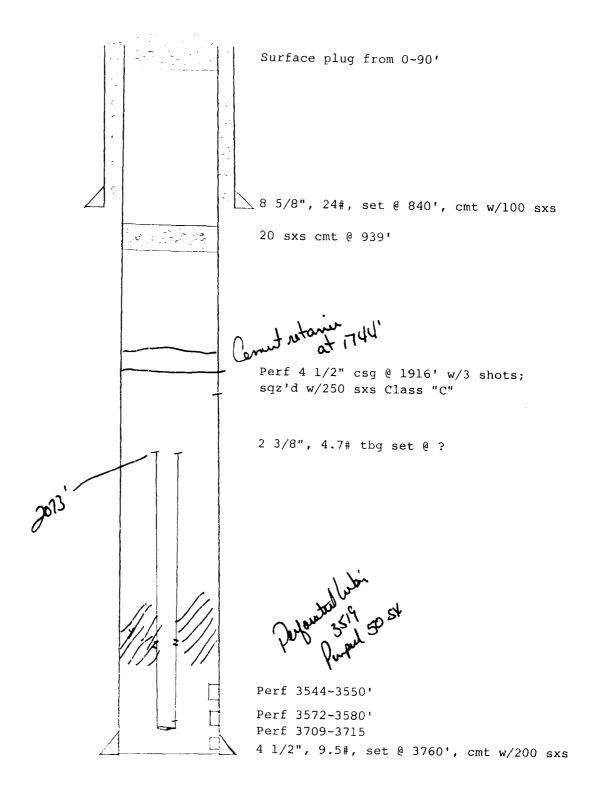

Completion Date: 12/58

Surface Casing: 10 3/4" set @ 797', demented with "00 sx.

Production Casing: 5 1/2" set @ 3725', cemented with 100 sx.

Total Depth: 3996'

Completion: Completed in the Grayburg San Andres as a producer

from perforations  $3393-3401^{\circ}$ ,  $3430-3435^{\circ}$ ,  $3443-3448^{\circ}$  and  $3456-3464^{\circ}$ . Added perforations from  $3523-3537^{\circ}$ ,  $3540-3548^{\circ}$  and  $3555-3560^{\circ}$ . Deepened and converted to injection through existing perforations and new perforations from  $3386-3705^{\circ}$  and OH  $3725-3994^{\circ}$ .