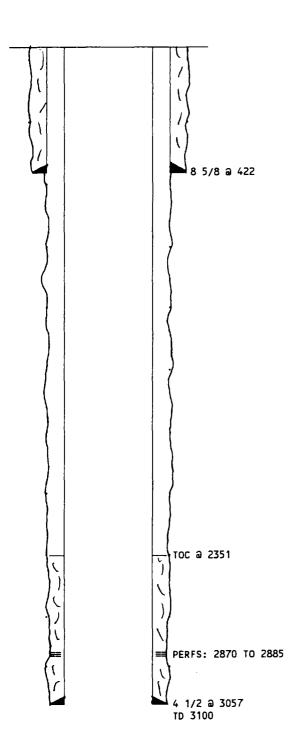

| P orm 3100-4                     | (Salar security)            |                                               | TED              | CTATEC                     | SIIRM         | יד וא               | DUPL       | 4                     | Form 6<br>Budge            | approved<br>t Bureau           | <u>No. 100</u> 4–0137 |
|----------------------------------|-----------------------------|-----------------------------------------------|------------------|----------------------------|---------------|---------------------|------------|-----------------------|----------------------------|--------------------------------|-----------------------|
|                                  |                             |                                               | ) IED            | STATES                     |               |                     |            |                       |                            |                                |                       |
|                                  | DEPAR                       |                                               |                  | F THE IN                   |               | K CC                | ns. con    | MEST                  | 5. LEASE DE                | BIGNATION                      | AND SERIAL NO.        |
|                                  | ם                           | UKEAU                                         | UF LAN           | ID MANAGEME                | N P. O. BC    | )X 1                | 980        |                       | NM-0                       |                                |                       |
| WELL CC                          |                             |                                               |                  | APLETION F                 |               |                     |            | 60. 8s                | SELON INDIAN               | , ALLOTTI                      | E OR TRIBE NAME       |
| 1a. TYPE OF WE                   |                             |                                               | NECON            | WLETION I                  | NEP OKI       | AIN                 | D LO       | <u> </u>              | API 25                     | -005                           | -02419 🛴 🖰            |
| b. TYPE OF COM                   | v                           | KELL IX                                       | WELL             | J DRY L                    | Other         |                     |            |                       | 7. UNIT AGRI               | SEMENT N                       | AME                   |
| NEW []                           | work []                     | NEEP-                                         | PLUG F           | DIFF.                      | Other         |                     |            |                       | DRICKE<br>S. PARM OR       | V OUI                          | EEN_SAND              |
| WELL A OVER EN BACK RENVE. Other |                             |                                               |                  |                            |               |                     |            | DRICKEY QUEEN SAND to |                            |                                |                       |
| CIRCLE_R                         | IDGE PRO                    | DUCT                                          | ION. I           | NC                         |               |                     |            |                       | 9. WELL NO.                |                                |                       |
| 3. ADDRESS OF OP                 | ERATOR                      |                                               | <i>,</i>         | •                          |               |                     |            |                       | 2                          | <del> </del>                   |                       |
| 4. LOCATION OF WI                | ORTH SI                     | E DR                                          | IVE F            | CT WORTH and with an       | TX 761        | 06<br>remen         | (a) •      |                       | 10 FIELD AN                | 1 2 C                          | DE WILDCAT            |
| At surface                       | •                           |                                               |                  |                            |               |                     |            |                       | 11. SEC., T.,              | R., M., OR                     | IEEN SAND             |
| -                                | 90' FNL-<br>terval reported |                                               | . LEP            |                            |               |                     |            |                       | SEC.                       |                                |                       |
| At total depth                   |                             |                                               |                  |                            |               |                     |            |                       | T135,                      |                                | 3                     |
| ne cour depen                    |                             |                                               |                  | 14. PERMIT NO.             |               | DATE                | (SSUED     |                       | 12. COUNTY                 | on                             | 13. STATE             |
|                                  |                             |                                               |                  |                            |               |                     |            |                       | CHAVE                      | s                              | NM                    |
| 15. DATE SPUDDED                 | 16. DATE T.D                | REACHED                                       | 17. DATI         | COMPL. Ready to            | o prod.) 18   | ELEV                | 1) BRUITA  | F, RKB,               | RT, GB, ETC.)*             | 19. ELE                        | V. CASINGHEAD         |
| 5-3-93<br>20. TOTAL DEPTH, MO    | 5-8-                        |                                               | 5                | 28-93                      | TIPLE COMPL.  |                     | 200 G      |                       |                            |                                | CABLE TOOLS           |
| 2878                             | 21. 1                       | N/                                            |                  | HOW M                      |               | ••                  |            | LED BY                | rotary <b>t</b> 00<br>2878 | LS                             | CABLE TOOLS           |
| 24. PRODUCING INTE               | RVAL(S), OF TH              |                                               |                  | , BOTTOM, NAME (N          | AD AND TVD)   | •                   |            | <del></del>           | 2070                       |                                | WAS DIRECTIONAL       |
| COMPENSA                         | יבר אבווים                  | ONS A                                         | r o d w v u      | ION DENSI                  | יייע גודייי   | н с                 | лммл       | עוס                   | ש ה-כוום                   | - 1                            | SURVEY MADE           |
|                                  |                             |                                               |                  | TON BENSE                  |               |                     | APPIA      | KAI                   | 1.0+30K                    |                                |                       |
| 26. TYPE ELECTRIC                |                             |                                               | r 11/07          | MMA RAY &                  | י מוזאסי      | r D                 | שיים מיים  | enn                   | PACE                       | 27. WAS                        | WELL CORED            |
| 28.                              | RAIJ MICI                   |                                               |                  | NG RECORD (Rep             |               |                     |            | 301                   | FACE                       | N(                             | <del>)</del>          |
| CABINO BIZE                      | WEIGHT, L                   | B./FT.                                        | DEPTH SE         | T (MD) HO                  | LE SIZE       | Ţ                   | CEN        | LENTING               | RECORD                     |                                | AMOUNT PULLED         |
| 8 5/8                            | 24/f                        | t                                             | 308              |                            | 1/4           | _2                  | 00_sk      | S. C                  | lass C                     | _                              |                       |
| 5 1/2                            | 14/5                        | t                                             | _2881            | 7                          | 7/8           | 4                   | 50_sk      | sc                    | ement                      | -                              |                       |
|                                  | _                           |                                               |                  |                            | <del></del>   |                     |            |                       |                            |                                |                       |
| 29.                              |                             | LINER                                         | RECORD           |                            | <del></del>   |                     | 30.        |                       | TUBING RECO                | )RD                            |                       |
| SIZE                             | TOP (MD)                    | BOTTO                                         | м (мр)           | SACKS CEMENT®              | SCREEN (M     | D)                  | SIZE       |                       | DEPTH SET (M               | D) P                           | ACKER SET (MD)        |
|                                  |                             | _                                             | <del></del>      |                            |               |                     | 27         | <del>/</del> 8 _      | 2760                       |                                | 2 <u>1/4tbg.p</u>     |
| 31. PERFORATION RE               | coad (Interval,             | size and                                      | number)          |                            | 1 82.         | A.C                 | ID. SHOT   | FRACT                 | TURE, CEMEN                | T SOUEF                        | ZE ETC                |
| porf 3                           | 796-2804                    | ı                                             |                  |                            | DEPTH INT     |                     |            | <del></del>           | IOUNT AND KIN              |                                |                       |
| -                                |                             |                                               |                  |                            | 2796-         | 280                 | 4          | -500                  | gal mu                     | ———<br>d_aci                   | d (7½%)               |
| 2 hole                           | s per ft                    | •                                             |                  |                            | 2796-         | 280                 | 4          |                       | bbl.g                      |                                |                       |
|                                  |                             |                                               |                  |                            |               |                     |            | 280                   | sks.s                      | and                            |                       |
| 33.*                             |                             |                                               |                  | PROI                       | DU'CTION      |                     |            | 1                     |                            |                                |                       |
| DATE FIRST PRODUC                | TION PR                     |                                               |                  | lowing, gas lift, pr       | umping—size   | and t               | ype of pur | np)                   |                            | STATUS (                       | Producing or          |
| 5-25-94                          |                             | PUMP:                                         |                  |                            |               |                     |            |                       |                            |                                | SI                    |
| NONE                             | HOURS TESTI                 | ED CF                                         | IGKE SIZE<br>N/A | PROD'N. FOR<br>TEST PERIOD | 01L—BBL.      |                     | TST        |                       | WATER—BBI                  | . GA                           | S-OIL RATIO           |
| FLOW. TUBING PRESS.              | CASING PRES                 |                                               | LCULATED         | OUBBL.                     | GAS-          | MCF.                | 1          | WATER-                | <u> </u>                   | OIL GRAT                       | /ITT-API (CORR.)      |
| NONE                             | NONE                        | 24                                            | -HOUR BAT        | [ ]                        | ACCE          | PTED                | OR RECOI   |                       |                            | 36                             |                       |
| 34. DISPOSITION OF               | GAS (Sold, used             | for fuel, v                                   | ented, etc.)     |                            |               | $\subset W_{\cdot}$ | OR RECOIL  | ED.                   | TEST WITNES                | SED BY                         |                       |
| 35. LIST OF ATTACE               |                             | TED                                           | <del></del>      |                            |               |                     | •          |                       | <del>∬мітсн</del>          | GREF                           | IN                    |
|                                  |                             |                                               |                  | - /                        | JUN           | C                   | 1200       |                       | į                          |                                |                       |
| 36. I hereby certif              | that the foreg              | oing and                                      | attached In      | formation is comp          | lete and corr | ect as              | determin   | ed from               | il available r             | ecords                         |                       |
| 36. I bereby certif              | (mm)                        | )/A                                           | VI her           | THE R                      | ON OF LA      | ND A                | rrtinam.   |                       | j<br>Dime                  | ≅ <u>5</u> <u>5</u> <u>-</u> € | 23_05                 |
|                                  | - A                         | , <u>, , , , , , , , , , , , , , , , , , </u> | 1                |                            | - FRI         | #WATH:              | KCEAR      | MENT                  | DATI                       | ·                              |                       |
| 1 /                              | // *(9                      | ee instri                                     | uctions ar       | nd Spaces for A            | Additional 1  | Data                | on Reve    | no Ci                 | (a)                        |                                | •                     |

# TABULAR DATA

SURFACE CASING -SIZE: 8 5/8 SET AT: 263 HOLE SIZE: 11 CEMENTED WITH 175 SXS TOC: SURFACE DETERMINED BY: CIRC TO SURFACE

PRODUCTION CASING -SIZE: 5 1/2 SET AT: 2900 HOLE SIZE: 7 7/8 CEMENTED WITH 75 SXS