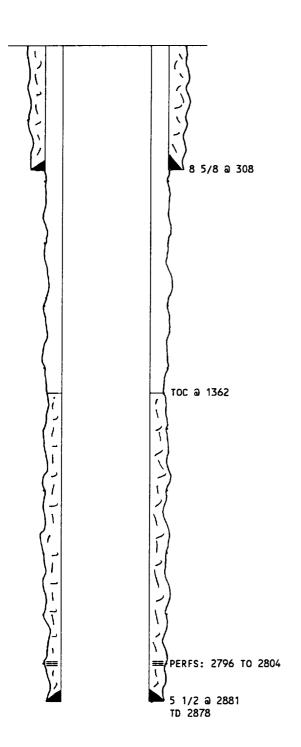

#### 111. A

- 1. Drickey Queen Sand Unit Well #2-A Sect. 33. Tws. 13 S.. Range 31 E. 990/N 330/E Chaves Co.. NM
- 2. 8 5/8" 24# Csg set at 308' cemented with 200 sx cement. circulated.
  5 1/2" 9.5# Csg set at 2881' cemented with 450 sx cement. TOC 1362' with 50% efficiency.
- 3. Plan to run 2" plastic lined tubing set at approximately  $2^{-50}$ .
- 4. Plan to run Baker tension Packer and set approximately 2750°.

#### III. B

- The injection interval is the Queen sand. Caprock Queen field.
- 2. The injection interval is thru performance 2796' to 2804'.
- 3. Well was originally drilled as an oll well.
- 4. None.
- 5. None.
- V. Attached.
- VI. Attached.
- VII. Proposed Operation
  - The average rate of injection will be approximately 300 bis, per day with a maximum of 700 bls, per day.
  - 2. System will be closed.

- 3. The average pressure will be 400-300 psi with a maximum of 700 psi, not to exceed of D limit.
- +. The source of water will be reinjected produced water.
- 5. N/A
- VI.I. Previously submitted.
  - A. No stimulation proposed, only acid as needed.
  - X. Previously submitted.
  - XI. No fresh water well within this area. A copy of State Engineer's water well list within.
  - XI. All available geologic and engineering data has been examined and no evidence of open faults or any other hydrologic connection between the importion zone and any underground source of drinking water were found.
- XIII. Attached.