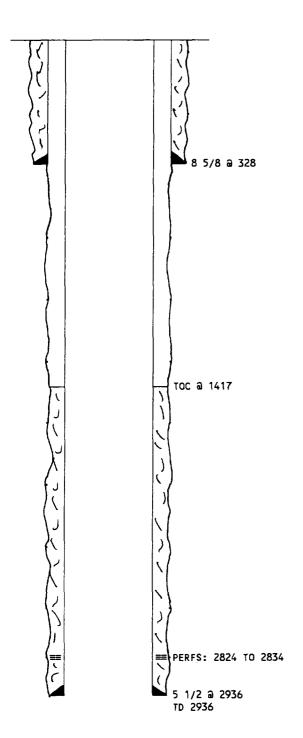

#### 111. A

- 1. Drickey Queen Sand Unit Well #2-A Sect. 33. Tws. 13 S.. Range 31 E. 990/N 330/E Chaves Co.. NM
- 2. 8 5/8" 24# Csg set at 308' cemented with 200 sx cement. circulated.
  5 1/2" 9.5# Csg set at 2881' cemented with 450 sx cement. TOC 1362' with 50% efficiency.
- 3. Plan to run 2" plastic lined tubing set at approximately  $2^{-50}$ .
- 4. Plan to run Baker tension Packer and set approximately 2750°.

#### III. B

- The injection interval is the Queen sand. Caprock Queen field.
- 2. The injection interval is thru performance 2796' to 2804'.
- 3. Well was originally drilled as an oll well.
- 4. None.
- 5. None.
- V. Attached.
- VI. Attached.
- VII. Proposed Operation
  - The average rate of injection will be approximately 300 bis, per day with a maximum of 700 bls, per day.
  - 2. System will be closed.