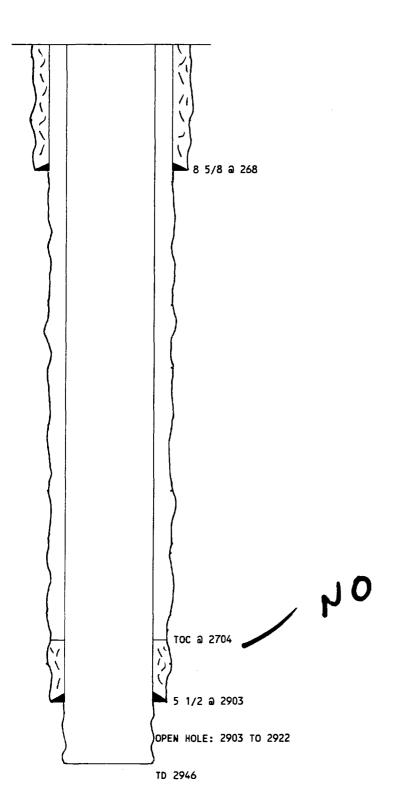

#### 111. A

- 1. Drickey Queen Sand Unit Well #2-A Sect. 33. Tws. 13 S.. Range 31 E. 990/N 330/E Chaves Co.. NM
- 2. 8 5/8" 24# Csg set at 308' cemented with 200 sx cement. circulated.
  5 1/2" 9.5# Csg set at 2881' cemented with 450 sx cement. TOC 1362' with 50% efficiency.
- 3. Plan to run 2" plastic lined tubing set at approximately  $2^{-50}$ .
- 4. Plan to run Baker tension Packer and set approximately 2750°.

#### III. B

- The injection interval is the Queen sand. Caprock Queen field.
- 2. The injection interval is thru performance 2796' to 2804'.
- 3. Well was originally drilled as an oll well.
- 4. None.
- 5. None.
- V. Attached.
- VI. Attached.
- VII. Proposed Operation
  - The average rate of injection will be approximately 300 bis, per day with a maximum of 700 bls, per day.
  - 2. System will be closed.