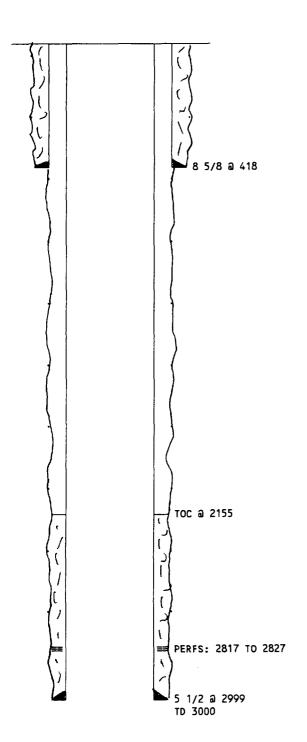

| P orm 3100-4                     | (Salar security)            |                                               | TED              | CTATEC                     | SIIRM         | יד וא               | DUPL       | 4                     | Form 6<br>Budge            | approved<br>t Bureau           | <u>No. 100</u> 4–0137 |
|----------------------------------|-----------------------------|-----------------------------------------------|------------------|----------------------------|---------------|---------------------|------------|-----------------------|----------------------------|--------------------------------|-----------------------|
|                                  |                             |                                               | ) IED            | STATES                     |               |                     |            |                       |                            |                                |                       |
|                                  | DEPAR                       |                                               |                  | F THE IN                   |               | K CC                | ns. con    | MEST                  | 5. LEASE DE                | BIGNATION                      | AND SERIAL NO.        |
|                                  | ם                           | UKEAU                                         | UF LAN           | ID MANAGEME                | N P. O. BC    | )X 1                | 980        |                       | NM-0                       |                                |                       |
| WELL CC                          |                             |                                               |                  | APLETION F                 |               |                     |            | 60. 8s                | SELON INDIAN               | , ALLOTTI                      | E OR TRIBE NAME       |
| 1a. TYPE OF WE                   |                             |                                               | NECON            | WLETION I                  | NEP OKI       | AIN                 | D LO       | <u> </u>              | API 25                     | -005                           | -02419 🛴 🖰            |
| b. TYPE OF COM                   | v                           | KELL IX                                       | WELL             | J DRY L                    | Other         |                     |            |                       | 7. UNIT AGRI               | SEMENT N                       | AME                   |
| NEW []                           | work []                     | NEEP-                                         | PLUG F           | DIFF.                      | Other         |                     |            |                       | DRICKE<br>S. PARM OR       | V OUI                          | EEN_SAND              |
| WELL A OVER EN BACK RENVE. Other |                             |                                               |                  |                            |               |                     |            | DRICKEY QUEEN SAND to |                            |                                |                       |
| CIRCLE_R                         | IDGE PRO                    | DUCT                                          | ION. I           | NC                         |               |                     |            |                       | 9. WELL NO.                |                                |                       |
| 3. ADDRESS OF OP                 | ERATOR                      |                                               | <i>,</i>         | •                          |               |                     |            |                       | 2                          | <del> </del>                   |                       |
| 4. LOCATION OF WI                | ORTH SI                     | E DR                                          | IVE F            | CT WORTH and with an       | TX 761        | 06<br>remen         | (a) •      |                       | 10 FIELD AN                | 1 2 C                          | DE WILDCAT            |
| At surface                       | •                           |                                               |                  |                            |               |                     |            |                       | 11. SEC., T.,              | R., M., OR                     | IEEN SAND             |
| -                                | 90' FNL-<br>terval reported |                                               | . LEP            |                            |               |                     |            |                       | SEC.                       |                                |                       |
| At total depth                   |                             |                                               |                  |                            |               |                     |            |                       | T135,                      |                                | 3                     |
| ne cour depen                    |                             |                                               |                  | 14. PERMIT NO.             |               | DATE                | (SSUED     |                       | 12. COUNTY                 | on                             | 13. STATE             |
|                                  |                             |                                               |                  |                            |               |                     |            |                       | CHAVE                      | s                              | NM                    |
| 15. DATE SPUDDED                 | 16. DATE T.D                | REACHED                                       | 17. DATI         | COMPL. Ready to            | o prod.) 18   | ELEV                | 1) BRUITA  | F, RKB,               | RT, GB, ETC.)*             | 19. ELE                        | V. CASINGHEAD         |
| 5-3-93<br>20. TOTAL DEPTH, MO    | 5-8-                        |                                               | 5                | 28-93                      | TIPLE COMPL.  |                     | 200 G      |                       |                            |                                | CABLE TOOLS           |
| 2878                             | 21. 1                       | N/                                            |                  | HOW M                      |               | ••                  |            | LED BY                | rotary <b>t</b> 00<br>2878 | LS                             | CABLE TOOLS           |
| 24. PRODUCING INTE               | RVAL(S), OF TH              |                                               |                  | , BOTTOM, NAME (N          | AD AND TVD)   | •                   |            | <del></del>           | 2070                       |                                | WAS DIRECTIONAL       |
| COMPENSA                         | יבר אבווים                  | ONS A                                         | r o d w v u      | ION DENSI                  | יייע גודייי   | н с                 | лммл       | עוס                   | ש ה-כוום                   | - 1                            | SURVEY MADE           |
|                                  |                             |                                               |                  | TON BENSE                  |               |                     | APPIA      | KAI                   | 1.0+30K                    |                                |                       |
| 26. TYPE ELECTRIC                |                             |                                               | r 11/07          | MMA RAY &                  | י מוזאסי      | r D                 | שיים מיים  | enn                   | PACE                       | 27. WAS                        | WELL CORED            |
| 28.                              | RAIJ MICI                   |                                               |                  | NG RECORD (Rep             |               |                     |            | 301                   | FACE                       | N(                             | <del>)</del>          |
| CABINO BIZE                      | WEIGHT, L                   | B./FT.                                        | DEPTH SE         | T (MD) HO                  | LE SIZE       | Ţ                   | CEN        | LENTING               | RECORD                     |                                | AMOUNT PULLED         |
| 8 5/8                            | 24/f                        | t                                             | 308              |                            | 1/4           | _2                  | 00_sk      | S. C                  | lass C                     | _                              |                       |
| 5 1/2                            | 14/5                        | t                                             | _2881            | 7                          | 7/8           | 4                   | 50_sk      | sc                    | ement                      | -                              |                       |
|                                  | _                           |                                               |                  |                            | <del></del>   |                     |            |                       |                            |                                |                       |
| 29.                              |                             | LINER                                         | RECORD           |                            | <del></del>   |                     | 30.        |                       | TUBING RECO                | )RD                            |                       |
| SIZE                             | TOP (MD)                    | BOTTO                                         | м (мр)           | SACKS CEMENT®              | SCREEN (M     | D)                  | SIZE       |                       | DEPTH SET (M               | D) P                           | ACKER SET (MD)        |
|                                  |                             | _                                             | <del></del>      |                            |               |                     | 27         | <del>/</del> 8 _      | 2760                       |                                | 2 <u>1/4tbg.p</u>     |
| 31. PERFORATION RE               | coad (Interval,             | size and                                      | number)          |                            | 1 82.         | A.C                 | ID. SHOT   | FRACT                 | TURE, CEMEN                | T SOUEF                        | ZE ETC                |
| porf 3                           | 796-2804                    | ı                                             |                  |                            | DEPTH INT     |                     |            | <del></del>           | IOUNT AND KIN              |                                |                       |
| -                                |                             |                                               |                  |                            | 2796-         | 280                 | 4          | -500                  | gal mu                     | ———<br>d_aci                   | d (7½%)               |
| 2 hole                           | s per ft                    | •                                             |                  |                            | 2796-         | 280                 | 4          |                       | bbl.g                      |                                |                       |
|                                  |                             |                                               |                  |                            |               |                     |            | 280                   | sks.s                      | and                            |                       |
| 33.*                             |                             |                                               |                  | PROI                       | DU'CTION      |                     |            | 1                     |                            |                                |                       |
| DATE FIRST PRODUC                | TION PR                     |                                               |                  | lowing, gas lift, pr       | umping—size   | and t               | ype of pur | np)                   |                            | STATUS (                       | Producing or          |
| 5-25-94                          |                             | PUMP:                                         |                  |                            |               |                     |            |                       |                            |                                | SI                    |
| NONE                             | HOURS TESTI                 | ED CF                                         | IGKE SIZE<br>N/A | PROD'N. FOR<br>TEST PERIOD | 01L—BBL.      |                     | TST        |                       | WATER—BBI                  | . GA                           | S-OIL RATIO           |
| FLOW. TUBING PRESS.              | CASING PRES                 |                                               | LCULATED         | OUBBL.                     | GAS-          | MCF.                | 1          | WATER-                | <u> </u>                   | OIL GRAT                       | /ITT-API (CORR.)      |
| NONE                             | NONE                        | 24                                            | -HOUR BAT        | [ ]                        | ACCE          | PTED                | OR RECOI   |                       |                            | 36                             |                       |
| 34. DISPOSITION OF               | GAS (Sold, used             | for fuel, v                                   | ented, etc.)     |                            |               | $\subset W_{\cdot}$ | OR RECOIL  | ED.                   | TEST WITNES                | SED BY                         |                       |
| 35. LIST OF ATTACE               |                             | TED                                           | <del></del>      |                            |               |                     | •          |                       | <del>∬мітсн</del>          | GREF                           | IN                    |
|                                  |                             |                                               |                  | - /                        | JUN           | C                   | 1200       |                       | į                          |                                |                       |
| 36. I hereby certif              | that the foreg              | oing and                                      | attached In      | formation is comp          | lete and corr | ect as              | determin   | ed from               | il available r             | ecords                         |                       |
| 36. I bereby certif              | (mm)                        | )/A                                           | VI her           | THE R                      | ON OF LA      | ND A                | rrtinam.   |                       | j<br>Dime                  | ≅ <u>5</u> <u>5</u> <u>-</u> € | 23_05                 |
|                                  | - A                         | , <u>, , , , , , , , , , , , , , , , , , </u> | 1                |                            | - FRI         | #WATH:              | KCEAR      | MENT                  | DATI                       | ·                              |                       |
| 1 /                              | // *(9                      | ee instri                                     | uctions ar       | nd Spaces for A            | Additional 1  | Data                | on Reve    | no Ci                 | (a)                        |                                | •                     |

# TABULAR DATA

SURFACE CASING -SIZE: 8 5/8 SET AT: 263 HOLE SIZE: 11 CEMENTED WITH 175 SXS TOC: SURFACE DETERMINED BY: CIRC TO SURFACE

PRODUCTION CASING -SIZE: 5 1/2 SET AT: 2900 HOLE SIZE: 7 7/8 CEMENTED WITH 75 SXS