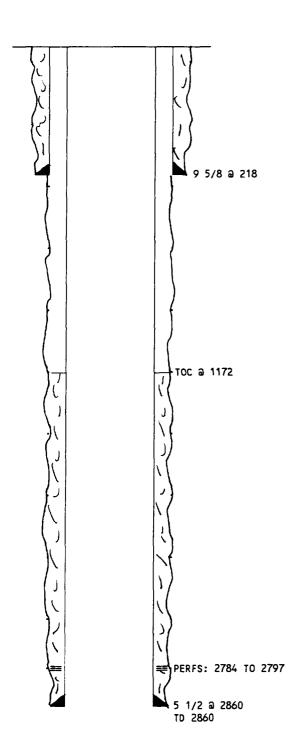

| P orm 3100-4                     | (Salar security)            |                                               | TED              | CTATEC                     | SIIRM         | יד וא               | DUPL       | 4                     | Form 6<br>Budge            | approved<br>t Bureau           | <u>No. 100</u> 4–0137 |
|----------------------------------|-----------------------------|-----------------------------------------------|------------------|----------------------------|---------------|---------------------|------------|-----------------------|----------------------------|--------------------------------|-----------------------|
|                                  |                             |                                               | ) IED            | STATES                     |               |                     |            |                       |                            |                                |                       |
|                                  | DEPAR                       |                                               |                  | F THE IN                   |               | K CC                | ns. con    | MEST                  | 5. LEASE DE                | BIGNATION                      | AND SERIAL NO.        |
|                                  | ם                           | UKEAU                                         | UF LAN           | ID MANAGEME                | N P. O. BC    | )X 1                | 980        |                       | NM-0                       |                                |                       |
| WELL CC                          |                             |                                               |                  | APLETION F                 |               |                     |            | 60. 8s                | SELON INDIAN               | , ALLOTTI                      | E OR TRIBE NAME       |
| 1a. TYPE OF WE                   |                             |                                               | NECON            | WLETION I                  | NEP OKI       | AIN                 | D LO       | <u> </u>              | API 25                     | -005                           | -02419 🛴 🖰            |
| b. TYPE OF COM                   | v                           | KELL IX                                       | WELL             | J DRY L                    | Other         |                     |            |                       | 7. UNIT AGRI               | SEMENT N                       | AME                   |
| NEW []                           | work []                     | NEEP-                                         | PLUG F           | DIFF.                      | Other         |                     |            |                       | DRICKE<br>S. PARM OR       | V OUI                          | EEN_SAND              |
| WELL A OVER EN BACK RENVE. Other |                             |                                               |                  |                            |               |                     |            | DRICKEY QUEEN SAND to |                            |                                |                       |
| CIRCLE_R                         | IDGE PRO                    | DUCT                                          | ION. I           | NC                         |               |                     |            |                       | 9. WELL NO.                |                                |                       |
| 3. ADDRESS OF OP                 | ERATOR                      |                                               | <i>,</i>         | •                          |               |                     |            |                       | 2                          | <del> </del>                   |                       |
| 4. LOCATION OF WI                | ORTH SI                     | E DR                                          | IVE F            | CT WORTH and with an       | TX 761        | 06<br>remen         | (a) •      |                       | 10 FIELD AN                | 1 2 C                          | DE WILDCAT            |
| At surface                       | •                           |                                               |                  |                            |               |                     |            |                       | 11. SEC., T.,              | R., M., OR                     | IEEN SAND             |
| -                                | 90' FNL-<br>terval reported |                                               | . LEP            |                            |               |                     |            |                       | SEC.                       |                                |                       |
| At total depth                   |                             |                                               |                  |                            |               |                     |            |                       | T135,                      |                                | 3                     |
| ne cour depen                    |                             |                                               |                  | 14. PERMIT NO.             |               | DATE                | (SSUED     |                       | 12. COUNTY                 | on                             | 13. STATE             |
|                                  |                             |                                               |                  |                            |               |                     |            |                       | CHAVE                      | s                              | NM                    |
| 15. DATE SPUDDED                 | 16. DATE T.D                | REACHED                                       | 17. DATI         | COMPL. Ready to            | o prod.) 18   | ELEV                | 1) BRUITA  | F, RKB,               | RT, GB, ETC.)*             | 19. ELE                        | V. CASINGHEAD         |
| 5-3-93<br>20. TOTAL DEPTH, MO    | 5-8-                        |                                               | 5                | 28-93                      | TIPLE COMPL.  |                     | 200 G      |                       |                            |                                | CABLE TOOLS           |
| 2878                             | 21. 1                       | N/                                            |                  | HOW M                      |               | ••                  |            | LED BY                | rotary <b>t</b> 00<br>2878 | LS                             | CABLE TOOLS           |
| 24. PRODUCING INTE               | RVAL(S), OF TH              |                                               |                  | , BOTTOM, NAME (N          | AD AND TVD)   | •                   |            | <del></del>           | 2070                       |                                | WAS DIRECTIONAL       |
| COMPENSA                         | יבר אבווים                  | ONS A                                         | r o d w v u      | ION DENSI                  | יייע גודייי   | н с                 | лммл       | עוס                   | ש ה-כוום                   | - 1                            | SURVEY MADE           |
|                                  |                             |                                               |                  | TON BENSE                  |               |                     | APPIA      | KAI                   | 1.0+30K                    |                                |                       |
| 26. TYPE ELECTRIC                |                             |                                               | r 11/07          | MMA RAY &                  | י מוזאסי      | r D                 | שיים מיים  | enn                   | PACE                       | 27. WAS                        | WELL CORED            |
| 28.                              | RAIJ MICI                   |                                               |                  | NG RECORD (Rep             |               |                     |            | 301                   | FACE                       | N(                             | <del>)</del>          |
| CABINO BIZE                      | WEIGHT, L                   | B./FT.                                        | DEPTH SE         | T (MD) HO                  | LE SIZE       | Ţ                   | CEN        | LENTING               | RECORD                     |                                | AMOUNT PULLED         |
| 8 5/8                            | 24/f                        | t                                             | 308              |                            | 1/4           | _2                  | 00_sk      | S. C                  | lass C                     | _                              |                       |
| 5 1/2                            | 14/5                        | t                                             | _2881            | 7                          | 7/8           | 4                   | 50_sk      | sc                    | ement                      | -                              |                       |
|                                  | _                           |                                               |                  |                            | <del></del>   |                     |            |                       |                            |                                |                       |
| 29.                              |                             | LINER                                         | RECORD           |                            | <del></del>   |                     | 30.        |                       | TUBING RECO                | )RD                            |                       |
| SIZE                             | TOP (MD)                    | BOTTO                                         | м (мр)           | SACKS CEMENT®              | SCREEN (M     | D)                  | SIZE       |                       | DEPTH SET (M               | D) P                           | ACKER SET (MD)        |
|                                  |                             | _                                             | <del></del>      |                            |               |                     | 27         | <del>/</del> 8 _      | 2760                       |                                | 2 <u>1/4tbg.p</u>     |
| 31. PERFORATION RE               | coad (Interval,             | size and                                      | number)          |                            | 1 82.         | A.C                 | ID. SHOT   | FRACT                 | TURE, CEMEN                | T SOUEF                        | ZE ETC                |
| porf 3                           | 796-2804                    | ı                                             |                  |                            | DEPTH INT     |                     |            | <del></del>           | IOUNT AND KIN              |                                |                       |
| -                                |                             |                                               |                  |                            | 2796-         | 280                 | 4          | -500                  | gal mu                     | ———<br>d_aci                   | d (7½%)               |
| 2 hole                           | s per ft                    | •                                             |                  |                            | 2796-         | 280                 | 4          |                       | bbl.g                      |                                |                       |
|                                  |                             |                                               |                  |                            |               |                     |            | 280                   | sks.s                      | and                            |                       |
| 33.*                             |                             |                                               |                  | PROI                       | DU'CTION      |                     |            | 1                     |                            |                                |                       |
| DATE FIRST PRODUC                | TION PR                     |                                               |                  | lowing, gas lift, pr       | umping—size   | and t               | ype of pur | np)                   |                            | STATUS (                       | Producing or          |
| 5-25-94                          |                             | PUMP:                                         |                  |                            |               |                     |            |                       |                            |                                | SI                    |
| NONE                             | HOURS TESTI                 | ED CF                                         | IGKE SIZE<br>N/A | PROD'N. FOR<br>TEST PERIOD | 01L—BBL.      |                     | TST        |                       | WATER—BBI                  | . GA                           | S-OIL RATIO           |
| FLOW. TUBING PRESS.              | CASING PRES                 |                                               | LCULATED         | OUBBL.                     | GAS-          | MCF.                | 1          | WATER-                | <u> </u>                   | OIL GRAT                       | /ITT-API (CORR.)      |
| NONE                             | NONE                        | 24                                            | -HOUR BAT        | [ ]                        | ACCE          | PTED                | OR RECOI   |                       |                            | 36                             |                       |
| 34. DISPOSITION OF               | GAS (Sold, used             | for fuel, v                                   | ented, etc.)     |                            |               | $\subset W_{\cdot}$ | OR RECOIL  | ED.                   | TEST WITNES                | SED BY                         |                       |
| 35. LIST OF ATTACE               |                             | TED                                           | <del></del>      |                            |               |                     | •          |                       | <del>∬мітсн</del>          | GREF                           | IN                    |
|                                  |                             |                                               |                  | - /                        | JUN           | C                   | 1200       |                       | į                          |                                |                       |
| 36. I hereby certif              | that the foreg              | oing and                                      | attached In      | formation is comp          | lete and corr | ect as              | determin   | ed from               | il available r             | ecords                         |                       |
| 36. I bereby certif              | (mm)                        | )/A                                           | VI her           | THE R                      | ON OF LA      | ND A                | rrtinam.   |                       | j<br>Dime                  | ≅ <u>5</u> <u>5</u> <u>-</u> € | 23_05                 |
|                                  | - A                         | , <u>, , , , , , , , , , , , , , , , , , </u> | 1                |                            | - FRI         | #WATH:              | KCEAR      | MENT                  | DATI                       | ·                              |                       |
| 1 /                              | // *(9                      | ee instri                                     | uctions ar       | nd Spaces for A            | Additional 1  | Data                | on Reve    | no Ci                 | (a)                        |                                | •                     |