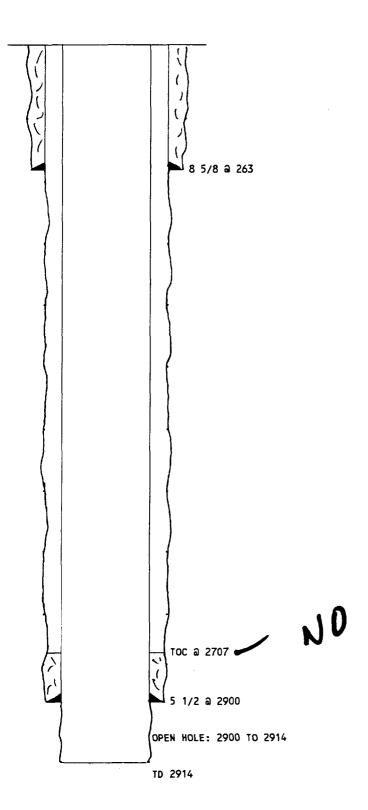

#### 111. A

- 1. Drickey Queen Sand Unit Well #2-A Sect. 33. Tws. 13 S.. Range 31 E. 990/N 330/E Chaves Co.. NM
- 2. 8 5/8" 24# Csg set at 308' cemented with 200 sx cement. circulated.
  5 1/2" 9.5# Csg set at 2881' cemented with 450 sx cement. TOC 1362' with 50% efficiency.
- 3. Plan to run 2" plastic lined tubing set at approximately  $2^{-50}$ .
- 4. Plan to run Baker tension Packer and set approximately 2750°.

#### III. B

- The injection interval is the Queen sand. Caprock Queen field.
- 2. The injection interval is thru performance 2796' to 2804'.
- 3. Well was originally drilled as an oll well.
- 4. None.
- 5. None.
- V. Attached.
- VI. Attached.
- VII. Proposed Operation
  - The average rate of injection will be approximately 300 bis, per day with a maximum of 700 bls, per day.
  - 2. System will be closed.