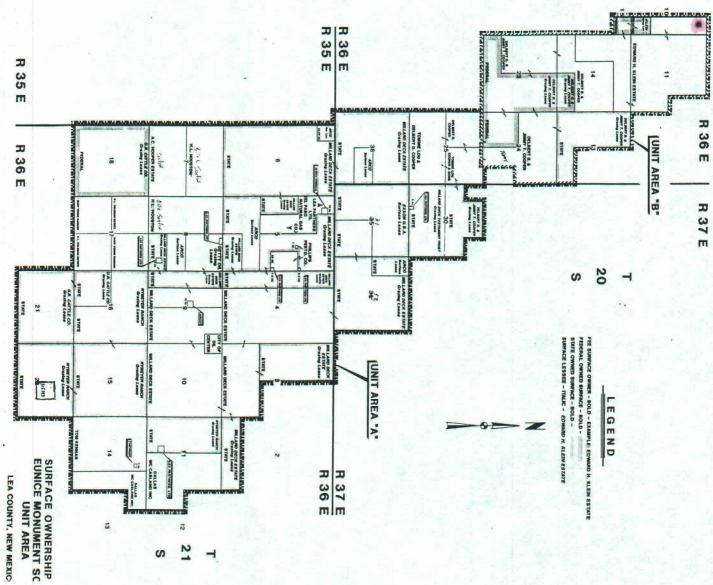

#### ITEM V

This was originally submitted as Exhibit No. 28 Case No. 8398 heard at a Commissioner's hearing on 11-07-84 (Order No. 7766 - effective 12-27-84). Smaller area maps relating to the EMSUB #853 conversion are attached.

#### ITEM VI

This was originally submitted as Exhibit No. 31 of Case 8398 heard at a Commissioner's hearing on 11-07-84 (Order No. 7766 - effective 12-27-84). Please note attached schematic diagrams of new drilled wells within the area of review since the effective date of the Order. No existing wells at the time of the original Order are known to have been plugged and abandoned.