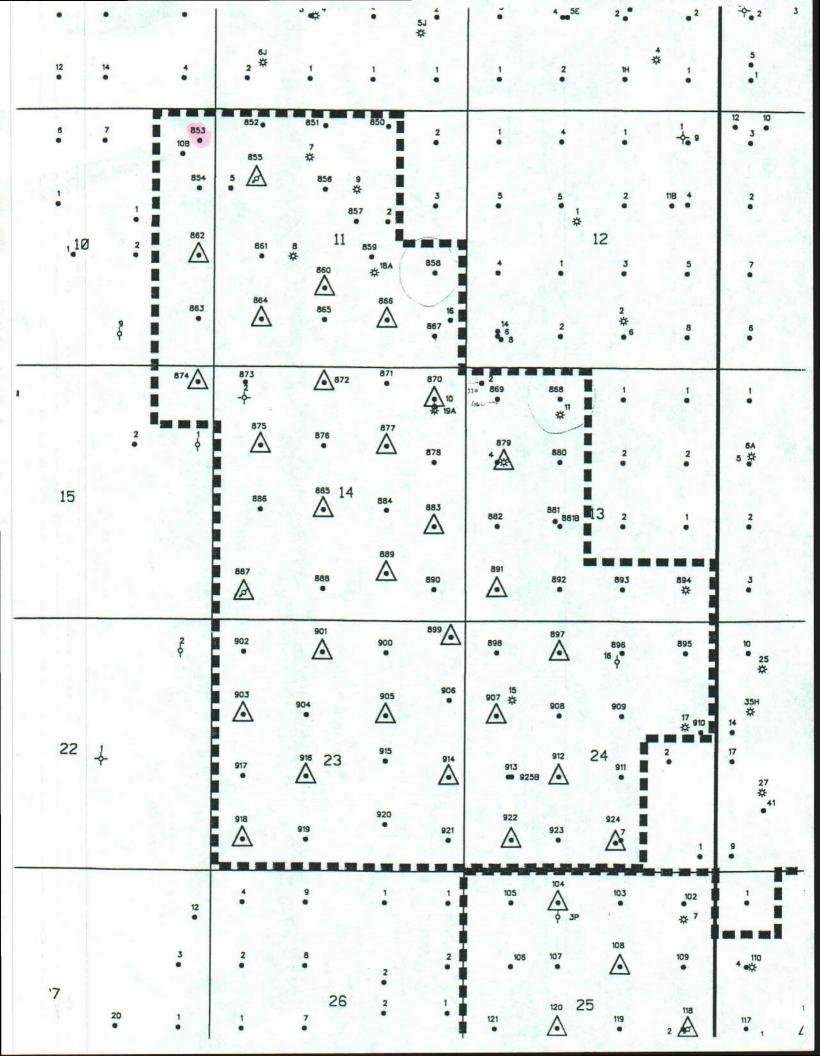

# EMSUB # 853 Conversion to Injection Eunice Monument South Unit Lea County, NM

#### ITEM V

This was originally submitted as Exhibit No. 28 Case No. 8398 heard at a Commissioner's hearing on 11-07-84 (Order No. 7766 - effective 12-27-84). Smaller area maps relating to the EMSUB #853 conversion are attached.

#### ITEM VI

This was originally submitted as Exhibit No. 31 of Case 8398 heard at a Commissioner's hearing on 11-07-84 (Order No. 7766 - effective 12-27-84). Please note attached schematic diagrams of new drilled wells within the area of review since the effective date of the Order. No existing wells at the time of the original Order are known to have been plugged and abandoned.