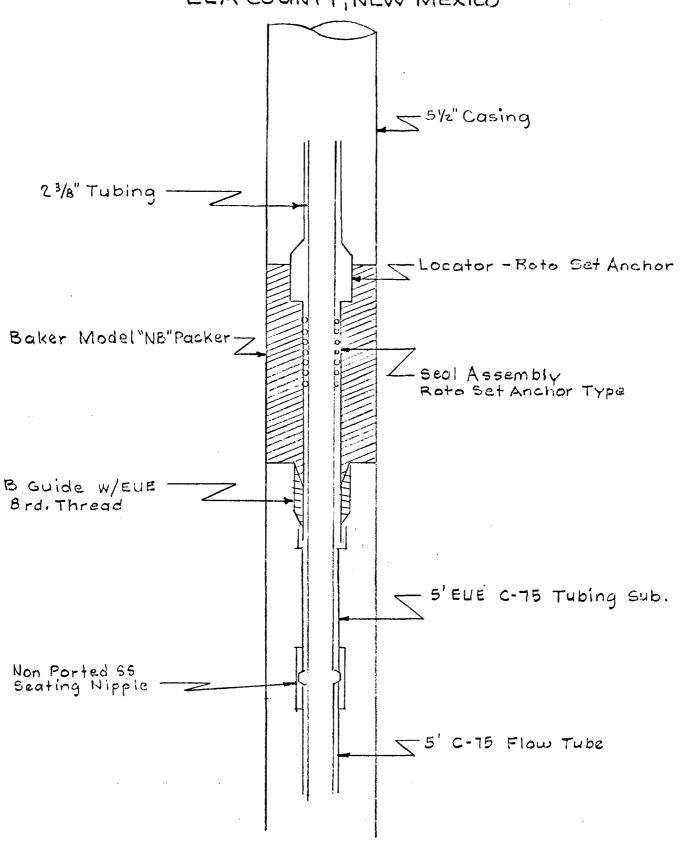

11-29-73 1EW PACKER HOOK-UP FOR
NORTH VACUUM ABO UNIT
INJECTION WELL NO. 220
NORTH VACUUM-ABO POOL
LEA COUNTY, NEW MEXICO