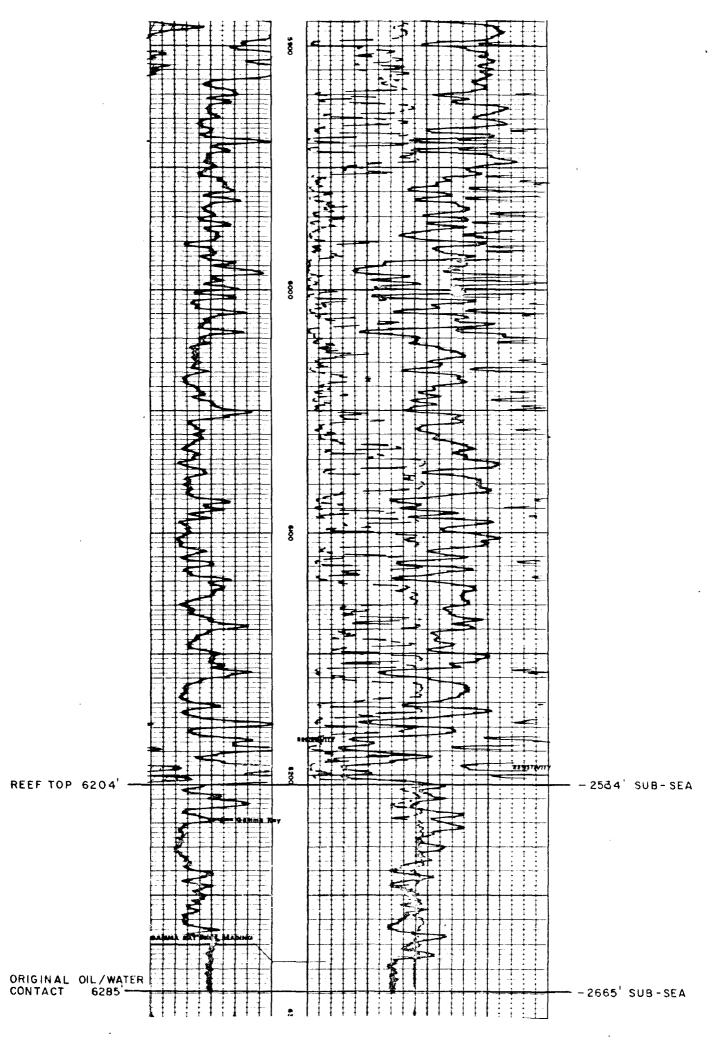

# ATLANTIC RICHFIELD COMPANY EMPIRE ABO UNIT B-49

FORMERLY GENERAL AMERICAN OIL COMPANY OF TEXAS GREEN A NO. 7 1980' FNL & 330' FWL OF SECTION 29, T-17-S, R-29-E N.M.P.M.

Eddy County, New Mexico

SCHLUMBERGER, LATEROLOG - GAMMA RAY - NEUTRON LOG

### ATLANTIC RICHFIELD COMPANY EMPIRE ABO UNIT C-49

FORMERLY GENERAL AMERICAN OIL COMPANY OF TEXAS, GREEN A NO. 8 330' FWL & 2310' FSL OF SECTION 29, T-17-S, R-29-E N.M.P.M. Eddy County, New Mexico

SCHLUMBERGER, LATEROLOG - GAMMA RAY - NEUTRON LOG

# ATLANTIC RICHFIELD COMPANY EMPIRE ABO UNIT C-50

FORMERLY GENERAL AMERICAN OIL COMPANY OF TEXAS GREEN A NO. 9 2310'FSL & 1650' FWL OF SECTION 29, T-17-S R-29-E N.M.P.M. Eddy County, New Mexico

SCHLUMBERGER, LATEROLOG - GAMMA RAY - NEUTRON LOG