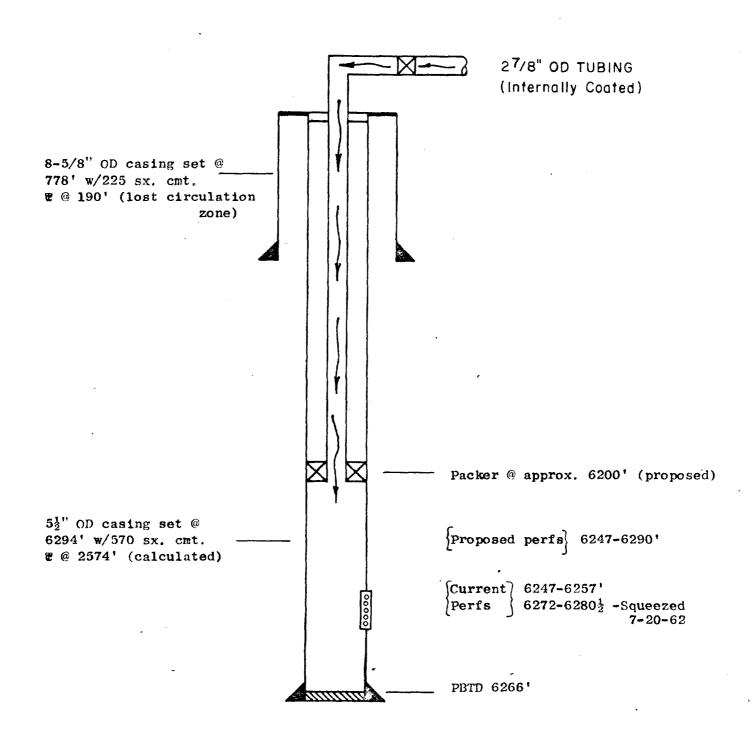

# ATLANTIC RICHFIELD COMPANY EMPIRE ABO UNIT B-49

FORMERLY GENERAL AMERICAN OIL COMPANY OF TEXAS GREEN A NO. 7 1980'FNL & 330'FWL OF SECTION 29, T-17-S, R-29-E N.M.P.M. Eddy County, New Mexico

# ATLANTIC RICHFIELD COMPANY EMPIRE ABO UNIT C-49

FORMERLY GENERAL AMERICAN OIL COMPANY OF TEXAS GREEN A NO. 8 330' FWL & 2310' FSL OF SECTION 29, T-17-S, R-29-E N.M.PM.

Eddy County, New Mexico

# ATLANTIC RICHFIELD COMPANY EMPIRE ABO UNIT C-50

FORMERLY GENERAL AMERICAN OIL COMPANY OF TEXAS GREEN A NO. 9 2310'FSL & 1650' FWL OF SECTION 29, T-17-S R-29-E N.M.P.M. Eddy County, New Mexico