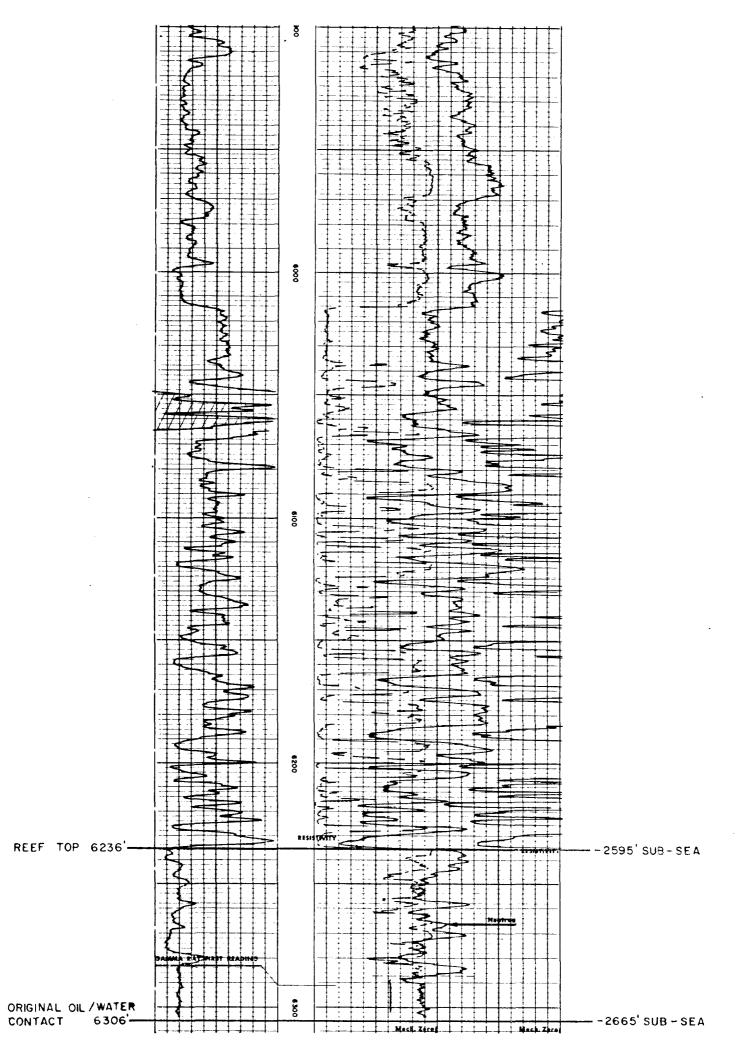

# ATLANTIC RICHFIELD COMPANY EMPIRE ABO UNIT B-49

FORMERLY GENERAL AMERICAN OIL COMPANY OF TEXAS GREEN A NO. 7 1980' FNL & 330' FWL OF SECTION 29, T-17-S, R-29-E N.M.P.M.

Eddy County, New Mexico

SCHLUMBERGER, LATEROLOG - GAMMA RAY - NEUTRON LOG

# ATLANTIC RICHFIELD COMPANY EMPIRE ABO UNIT B-49

FORMERLY GENERAL AMERICAN OIL COMPANY OF TEXAS GREEN A NO. 7 1980'FNL & 330'FWL OF SECTION 29, T-17-S, R-29-E N.M.P.M. Eddy County, New Mexico