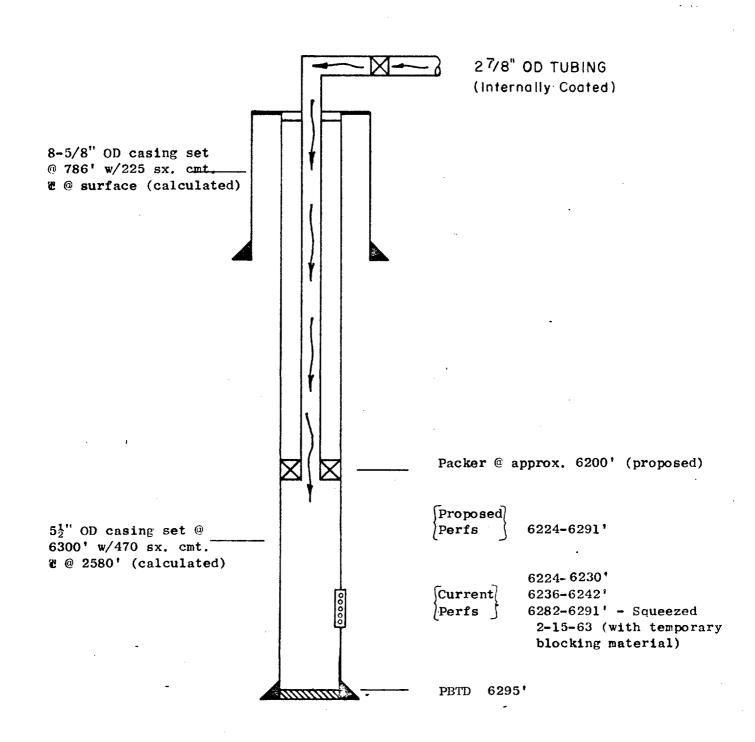

# ATLANTIC RICHFIELD COMPANY EMPIRE ABO UNIT B-49

FORMERLY GENERAL AMERICAN OIL COMPANY OF TEXAS GREEN A NO. 7 1980'FNL & 330'FWL OF SECTION 29, T-17-S, R-29-E N.M.P.M. Eddy County, New Mexico

# ATLANTIC RICHFIELD COMPANY EMPIRE ABO UNIT C-49

FORMERLY GENERAL AMERICAN OIL COMPANY OF TEXAS GREEN A NO. 8 330' FWL & 2310' FSL OF SECTION 29, T-17-S, R-29-E N.M.PM.

Eddy County, New Mexico

# ATLANTIC RICHFIELD COMPANY EMPIRE ABO UNIT C-50

FORMERLY GENERAL AMERICAN OIL COMPANY OF TEXAS GREEN A NO. 9 2310'FSL & 1650' FWL OF SECTION 29, T-17-S R-29-E N.M.P.M. Eddy County, New Mexico