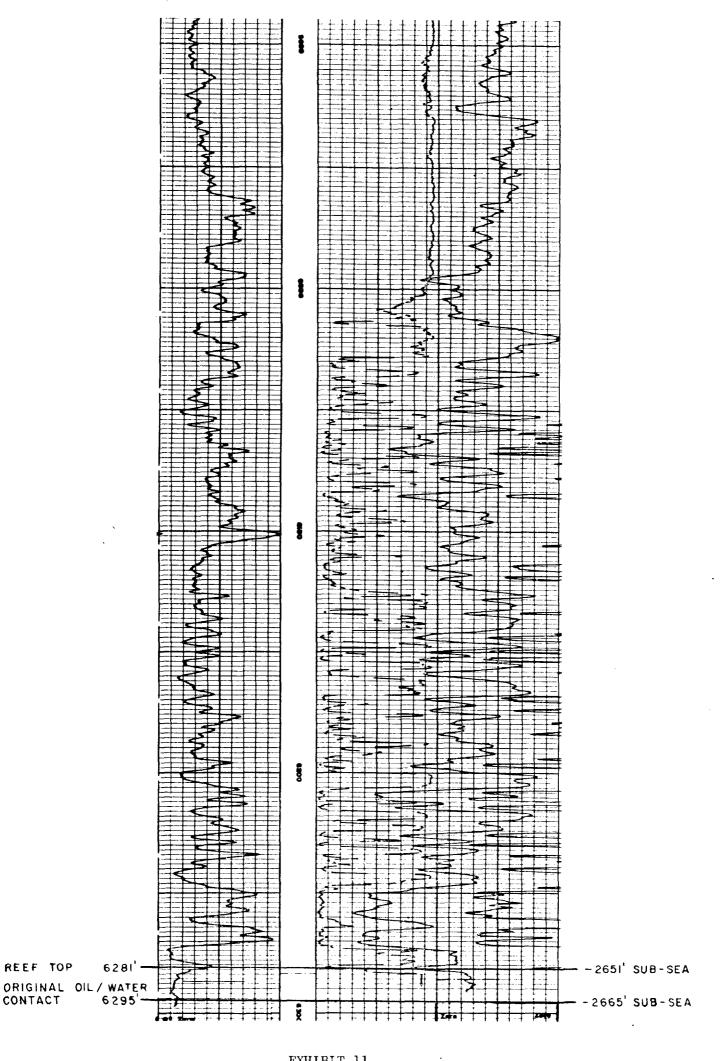

# ATLANTIC RICHFIELD COMPANY EMPIRE ABO UNIT C-50

FORMERLY GENERAL AMERICAN OIL COMPANY OF TEXAS GREEN A NO. 9 2310'FSL & 1650' FWL OF SECTION 29, T-17-S R-29-E N.M.P.M. Eddy County, New Mexico

SCHLUMBERGER, LATEROLOG - GAMMA RAY - NEUTRON LOG

# ATLANTIC RICHFIELD COMPANY EMPIRE ABO UNIT C-50

FORMERLY GENERAL AMERICAN OIL COMPANY OF TEXAS GREEN A NO. 9 2310'FSL & 1650' FWL OF SECTION 29, T-17-S R-29-E N.M.P.M. Eddy County, New Mexico