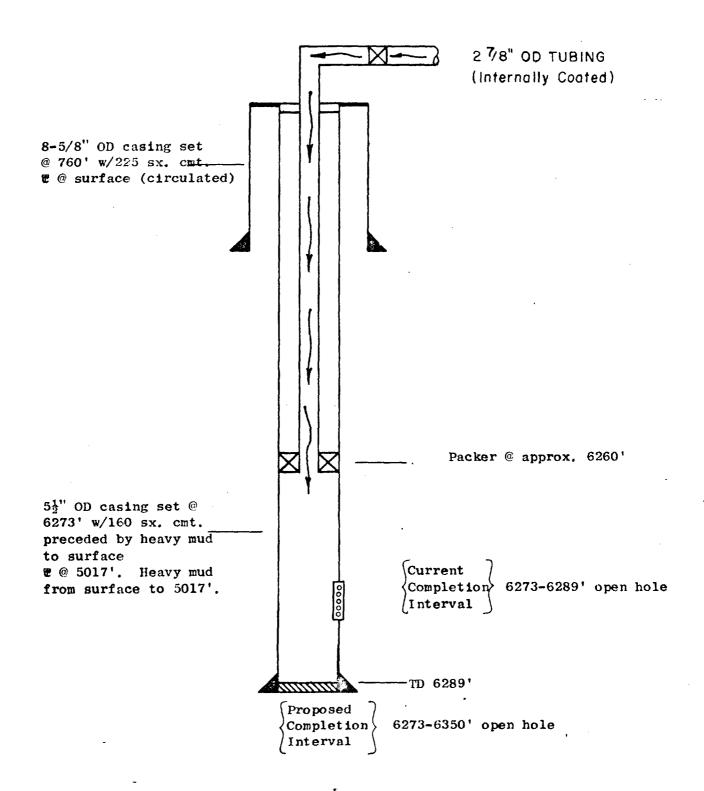

# ATLANTIC RICHFIELD COMPANY EMPIRE ABO UNIT B-49

FORMERLY GENERAL AMERICAN OIL COMPANY OF TEXAS GREEN A NO. 7 1980'FNL & 330'FWL OF SECTION 29, T-17-S, R-29-E N.M.P.M. Eddy County, New Mexico

# ATLANTIC RICHFIELD COMPANY EMPIRE ABO UNIT C-49

FORMERLY GENERAL AMERICAN OIL COMPANY OF TEXAS GREEN A NO. 8 330' FWL & 2310' FSL OF SECTION 29, T-17-S, R-29-E N.M.PM.

Eddy County, New Mexico

# ATLANTIC RICHFIELD COMPANY EMPIRE ABO UNIT C-50

FORMERLY GENERAL AMERICAN OIL COMPANY OF TEXAS GREEN A NO. 9 2310'FSL & 1650' FWL OF SECTION 29, T-17-S R-29-E N.M.P.M. Eddy County, New Mexico