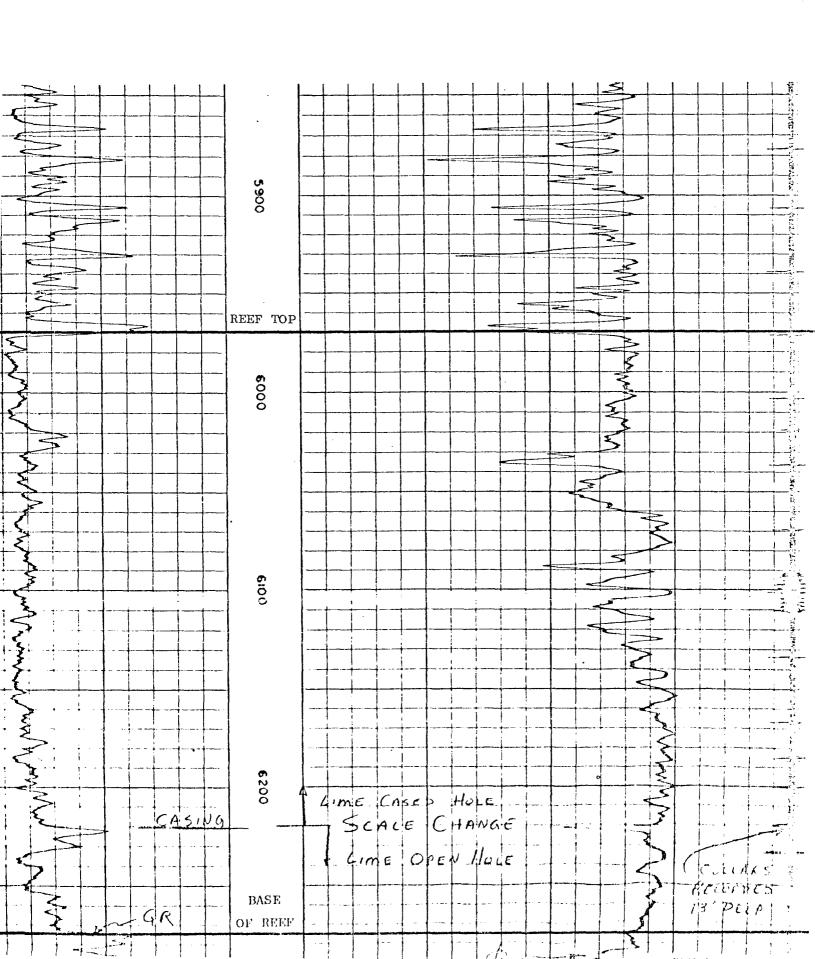

ELATED                                                                                                                                                                                                                                     | p        |         | R. R.      | 4               | (1) (1) (1) (1) (1) (1) (1) (1) (1) (1) |                   |                    | Certificate l     | No.         |                           |  |

1500

1000

7

190 1320 1650 1980 2310 2640

EXHIBIT 1

# ATLANTIC RICHFIELD COMPANY Empire Abo Unit Well D-37 500' FSL & 820' FWL Sec. 26, T-17S, R-28E Eddy County, New Mexico

INJECTION WELL DIAGRAM



ATLANTIC RICHFIELD COMPANY
Empire Abo Unit Well D-37
500' FSL & 820' FWL, Sec. 26, T-17S, R-28E
Eddy County, New Mexico

Gamma Ray - Compensated Neutron Log



# LARGE FORMAT EXHIBIT HAS BEEN REMOVED AND IS LOCATED IN THE NEXT FILE