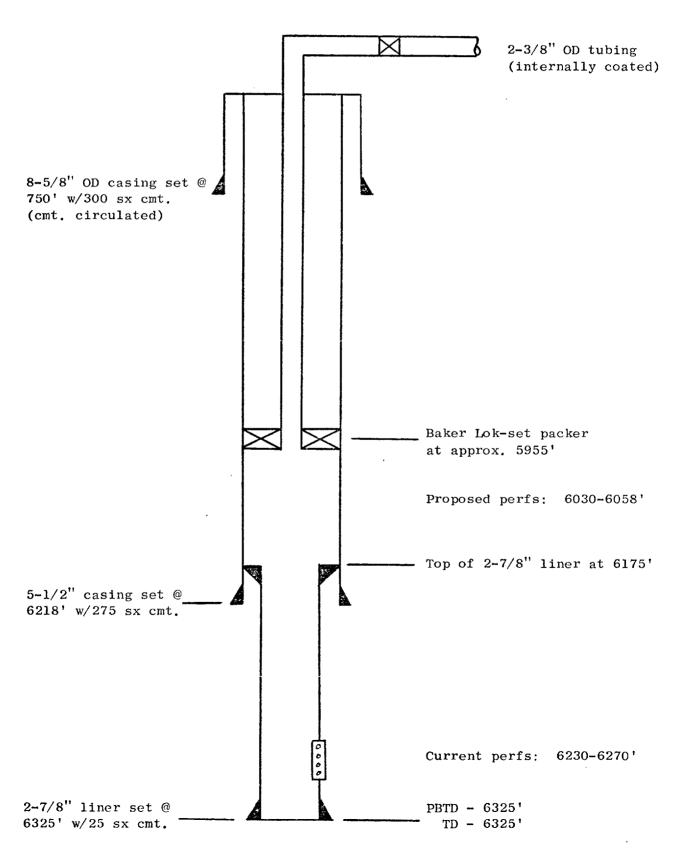

# ATLANTIC RICHFIELD COMPANY Empire Abo Unit Well D-37 500' FSL & 820' FWL Sec. 26, T-17S, R-28E Eddy County, New Mexico

INJECTION WELL DIAGRAM

ATLANTIC RICHFIELD COMPANY
Empire Abo Unit Well D-37
500' FSL & 820' FWL, Sec. 26, T-17S, R-28E
Eddy County, New Mexico