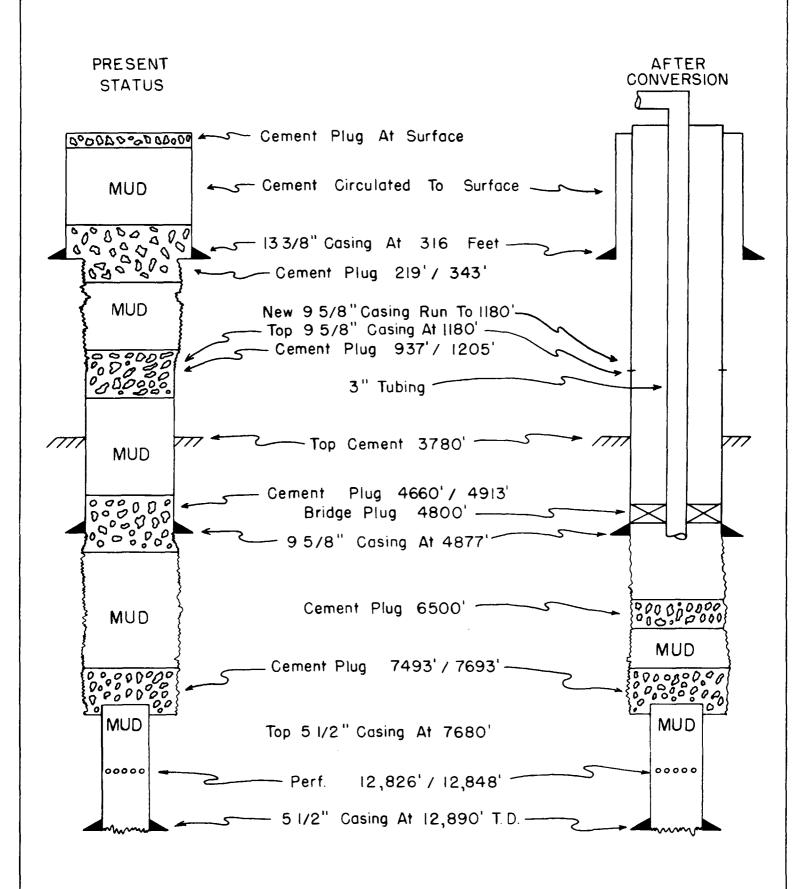

The well to be used for disposal purposes is not owned presently by our company, but we have had assurances that we may obtain the well if this application is granted. We have attached a diagrammatic sketch of the well as we understand it is presently plugged, and of the method of conversion we intend to use on the well.

## APPLICATION TO DISPOSE OF SALT WATER BY INJECTION INTO A POROUS FORMATION NOT PRODUCTIVE OF OIL OR GAS

| Pool Name Medicine Rock Devonian                                            | County Lea                                        |
|-----------------------------------------------------------------------------|---------------------------------------------------|
| Operator Sinclair Oil & Gas Company,                                        |                                                   |
| Address P. O. Box 1470, Midland, Texas                                      |                                                   |
| Lease Name Argo Cil Co.'s Thomlinson, et al                                 | Well No. 1 (P & A)                                |
| Depth to top of injection zone                                              | 4.877 feet                                        |
| Depth to base of injection zone                                             | 6,500 feet                                        |
| Size of surface casing_                                                     | 13 3/8 inches                                     |
| Length of surface casing                                                    | 316 feet                                          |
| Number of sacks of cement used on surface casis                             | ng 350                                            |
| Size of long string                                                         | 9 5/8 inches                                      |
| Length of long string                                                       | 4,877 feet                                        |
| Number of sacks of cement used on long string_                              |                                                   |
| Size of tubing 3 inches                                                     | Length of tubing 4,800 feet                       |
| Depth of tubing packer setting                                              | approx. L.800 feet                                |
| Name and model of packer                                                    | Baker Model "A"                                   |
| Is injection through tubing or long string or a                             | nnulus? through tubing                            |
| Is injection through perforations or open hole                              | ? open hole                                       |
| Was the well drilled for salt water disposal pu                             | rposes? No                                        |
| List perforated intervals and number of sacks operations                    | of cement used on any squeeze cementing 300 sacks |
| What is depth of the shallowest zone productive                             | of oil or gas in this pool? 12,600 feet           |
| What is depth of the deepest zone containing fr                             | resh water in this pool? 240 feet (est.)          |
| Are there any other salt water disposal wells injection purposes? No number | If so, list operator, lease and well              |
|                                                                             | he injected deily 2 700 has 2                     |
| What is the approximate volume of salt water to                             |                                                   |
| Will system be open or closed type?                                         |                                                   |
| Will injection be by gravity or pump pressure?                              |                                                   |
| If by pump pressure, give approximate number of                             | pounds per square inch 1,700 psig                 |