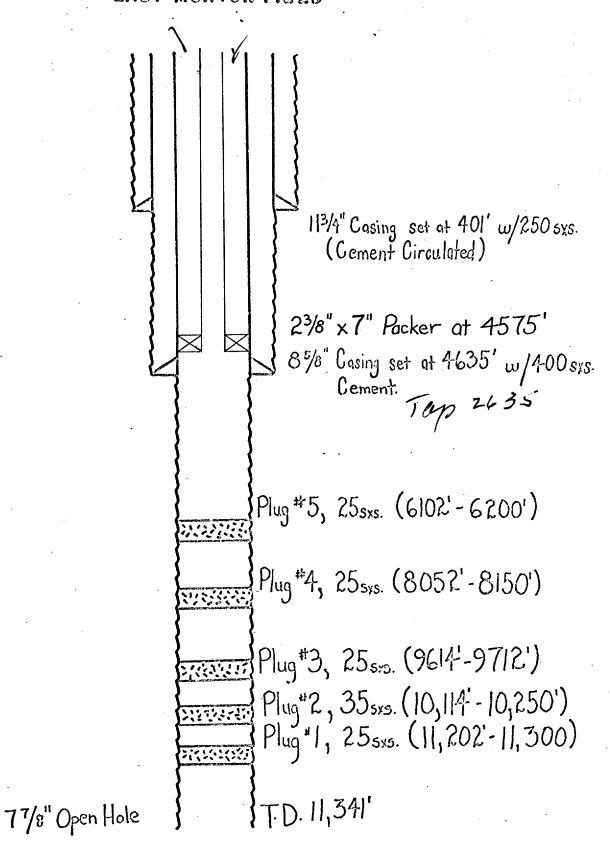

protest is received, the application will be set for hearing,
if the applicant so requests. SEE RULE 701.

500 N. Marienfeld, Midland, Texas 79701 Telephone (915) MU 2-9731



, 00

Midland District

October 10, 1969

Mr. D. S. Nutter Chief Engineer P. O. Box 2088 Santa Fe, New Mexico 87501

Dear Mr. Nutter:

Union Oil Company of California is making application to the New Mexico Oil Conservation Commission to dispose of salt water by injection into their Owens No. 2 well, East Morton Field, Lea County, New Mexico.

If you have no objection to this application, please return one executed copy of the attached waiver to this office at your earliest convenience.

Very truly yours,

NION OIL COMPANY OF CALIFORNIA

rict Operations Manager

JNP:rb

Attach.

# Ovens well no.2 East morton field



# $\underline{W} \underline{A} \underline{I} \underline{V} \underline{\dot{E}} \underline{R}$

As State Engineer of New Mexico, I waive objection to Union Oil Company of California's application to dispose of salt water by injection into the San Andres formation of their Owens No. 2 well located 2310 FSL, 990 FEL, Sec. 34, Blk I, 14-S, 35-E, East Morton Field, Lea County, New Mexico.

|      |       |                                       | <br> |
|------|-------|---------------------------------------|------|
| Ву   |       |                                       |      |
| •    |       |                                       |      |
|      |       |                                       |      |
|      |       |                                       |      |
| Date | ····· | · · · · ·