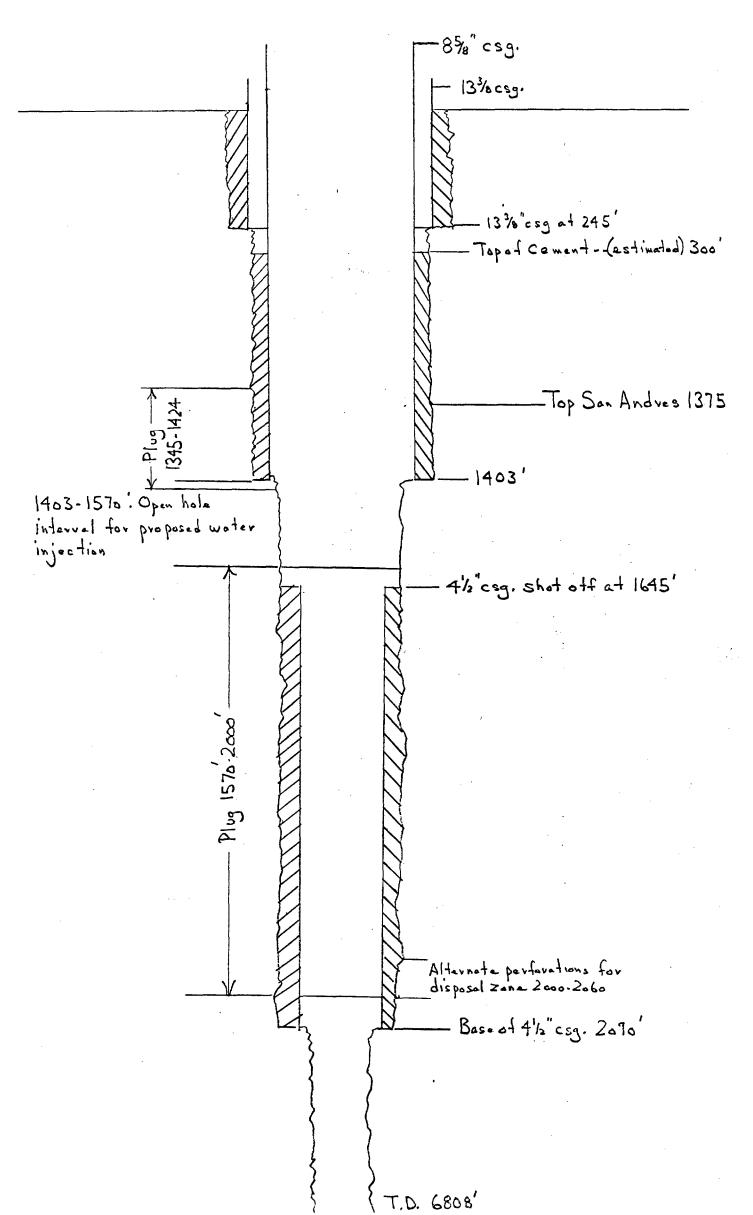

| · · ·                                                                                                                                                                                                                                                                                                                                                                                                                                                                                                                                                                                                                         | VVD-                   | - 124                                            |                                    | RET                                    | Form C-108                                            |  |  |  |
|-------------------------------------------------------------------------------------------------------------------------------------------------------------------------------------------------------------------------------------------------------------------------------------------------------------------------------------------------------------------------------------------------------------------------------------------------------------------------------------------------------------------------------------------------------------------------------------------------------------------------------|------------------------|--------------------------------------------------|------------------------------------|----------------------------------------|-------------------------------------------------------|--|--|--|
| APPLICATION TO DISPOSE OF SALT WATER BY INJECTION UNTO A PORT FORMATION                                                                                                                                                                                                                                                                                                                                                                                                                                                                                                                                                       |                        |                                                  |                                    |                                        |                                                       |  |  |  |
|                                                                                                                                                                                                                                                                                                                                                                                                                                                                                                                                                                                                                               |                        |                                                  |                                    |                                        | - They CONTRA                                         |  |  |  |
| JACK L. MCCL                                                                                                                                                                                                                                                                                                                                                                                                                                                                                                                                                                                                                  |                        | Box 84                                           | Box 848, Roswell, New Mexico 88201 |                                        |                                                       |  |  |  |
| G.F. BANNON ET AL                                                                                                                                                                                                                                                                                                                                                                                                                                                                                                                                                                                                             |                        |                                                  | 1                                  | WILDCAT COUNTY                         |                                                       |  |  |  |
| UNIT LETTER P; WELL IS LOCATED 660 FEET FROM THE SOUTH LINE AND 660 FEET FROM THE                                                                                                                                                                                                                                                                                                                                                                                                                                                                                                                                             |                        |                                                  |                                    |                                        |                                                       |  |  |  |
| EAST LINE, SECTION 15 TOWNSHIP 6-S RANGE 27-E NMPM.                                                                                                                                                                                                                                                                                                                                                                                                                                                                                                                                                                           |                        |                                                  |                                    |                                        |                                                       |  |  |  |
|                                                                                                                                                                                                                                                                                                                                                                                                                                                                                                                                                                                                                               |                        | CASING                                           | AND TUBING DATA                    |                                        |                                                       |  |  |  |
| NAME OF STRING                                                                                                                                                                                                                                                                                                                                                                                                                                                                                                                                                                                                                | SIZE                   | SETTING DEPTH                                    | SACKS CEMENT                       | TOP OF CEMEN                           | TOP DETERMINED BY                                     |  |  |  |
| SURFACE CABING                                                                                                                                                                                                                                                                                                                                                                                                                                                                                                                                                                                                                |                        |                                                  | <u> </u>                           |                                        |                                                       |  |  |  |
| INTERMEDIATE                                                                                                                                                                                                                                                                                                                                                                                                                                                                                                                                                                                                                  | 13 3/8                 | 245                                              | 215                                | SURFACE                                | CIRCULATED                                            |  |  |  |
|                                                                                                                                                                                                                                                                                                                                                                                                                                                                                                                                                                                                                               | 8 5/8                  | ULCO                                             | 460                                | 2001                                   |                                                       |  |  |  |
| LONG STRING                                                                                                                                                                                                                                                                                                                                                                                                                                                                                                                                                                                                                   | 8 5/8                  | 1403                                             | 400                                |                                        | CALCULATED                                            |  |  |  |
|                                                                                                                                                                                                                                                                                                                                                                                                                                                                                                                                                                                                                               | 45                     | 2090                                             | 300                                | 16451                                  | CASING SHOT OFF                                       |  |  |  |
| TUBING                                                                                                                                                                                                                                                                                                                                                                                                                                                                                                                                                                                                                        | <del>-</del>           |                                                  | NAME, MODEL AND DEPT               | H OF TUBING PACKER                     |                                                       |  |  |  |
| None                                                                                                                                                                                                                                                                                                                                                                                                                                                                                                                                                                                                                          |                        |                                                  | None                               |                                        |                                                       |  |  |  |
| NAME OF PROPOSED INJECTION FORMA                                                                                                                                                                                                                                                                                                                                                                                                                                                                                                                                                                                              | TION                   |                                                  | TOP OF FORMATI                     | ON                                     | BOTTOM OF FORMATION                                   |  |  |  |
| SAN ANDRES                                                                                                                                                                                                                                                                                                                                                                                                                                                                                                                                                                                                                    | C 00 ANNUL 1157        | DESEGATION                                       | S OR OPEN HOLET PROPO              | SED INTERVAL(S) OF INJEC               | 2530                                                  |  |  |  |
|                                                                                                                                                                                                                                                                                                                                                                                                                                                                                                                                                                                                                               |                        | L. L.                                            |                                    |                                        | TION                                                  |  |  |  |
| CASING INTO                                                                                                                                                                                                                                                                                                                                                                                                                                                                                                                                                                                                                   |                        |                                                  | N HOLE<br>se was well originall    | 1403 - 1645                            | HAS WELL EVER BEEN PERFORATED IN ANY                  |  |  |  |
| DISPOSAL?<br>NO                                                                                                                                                                                                                                                                                                                                                                                                                                                                                                                                                                                                               |                        | AT FOR OIL                                       |                                    |                                        | ZONE OTHER THAN THE PROPOSED INJEC-<br>TION ZONE? YES |  |  |  |
| LIST ALL SUCH PERFORATED INTERVA                                                                                                                                                                                                                                                                                                                                                                                                                                                                                                                                                                                              | LS AND SACKS OF CE     | MENT USED TO SEAL                                | OFF OR SQUEEZE EACH                |                                        | · · ·                                                 |  |  |  |
| 1968, 1967, 1981                                                                                                                                                                                                                                                                                                                                                                                                                                                                                                                                                                                                              | <u>, 1872, 1</u>       |                                                  | 25 SX CEMEN                        |                                        | 45-1424 ( MUD BELOW)                                  |  |  |  |
| DEPTH OF BOTTOM OF DEEPEST<br>FRESH WATER ZONE IN THIS AREA                                                                                                                                                                                                                                                                                                                                                                                                                                                                                                                                                                   | 60                     | DEPTH OF BOTTOM OF<br>OIL OR GAS ZONE IN<br>NONE | F NEXT HIGHER<br>This Area         | DEPTH OF TOP<br>DIL DR GAS ZO          | of Next Lower<br>DNE IN THIS AREA<br>5800             |  |  |  |
| ANTICIPATED DAILY MINIMUM                                                                                                                                                                                                                                                                                                                                                                                                                                                                                                                                                                                                     |                        |                                                  | ED TYPE SYSTEM                     | INJECTION TO BE BY GRAV                | /                                                     |  |  |  |
| (BBLS.) 300 ! 300                                                                                                                                                                                                                                                                                                                                                                                                                                                                                                                                                                                                             | 1000                   | CLO                                              |                                    | UNDETERMINED                           |                                                       |  |  |  |
| ANSWER YES OR NO WHETHER THE FO<br>ERALIZED TO SUCH A DEGREE AS TO E<br>STOCK, IRRIGATION, OR OTHER GENER                                                                                                                                                                                                                                                                                                                                                                                                                                                                                                                     | AL USE -               | E MIN- WATER                                     | TO BE DISPOSED OF N                | ATURAL WATER IN DISPO-                 | ARE WATER ANALYSES ATTACHED?                          |  |  |  |
| NAME AND ADDRESS OF SURFACE OWN                                                                                                                                                                                                                                                                                                                                                                                                                                                                                                                                                                                               | TES                    |                                                  | ONIEN SALT                         | NO<br>No                               | YES                                                   |  |  |  |
| FRED VAN EATO                                                                                                                                                                                                                                                                                                                                                                                                                                                                                                                                                                                                                 | N, Box 4               | , KENNA,                                         | New Mexico                         |                                        |                                                       |  |  |  |
| UNION OF TEXA                                                                                                                                                                                                                                                                                                                                                                                                                                                                                                                                                                                                                 |                        | -                                                |                                    | TEXAS 7970                             | l                                                     |  |  |  |
|                                                                                                                                                                                                                                                                                                                                                                                                                                                                                                                                                                                                                               | 13, 1300 W             |                                                  | , MIDLAND,                         | 12,43 1910                             | <b>i</b><br>                                          |  |  |  |
| · · · · · · · · · · · · · · · · · · ·                                                                                                                                                                                                                                                                                                                                                                                                                                                                                                                                                                                         |                        |                                                  | <u> </u>                           |                                        |                                                       |  |  |  |
|                                                                                                                                                                                                                                                                                                                                                                                                                                                                                                                                                                                                                               |                        |                                                  |                                    |                                        |                                                       |  |  |  |
|                                                                                                                                                                                                                                                                                                                                                                                                                                                                                                                                                                                                                               |                        |                                                  |                                    | ······································ |                                                       |  |  |  |
| ······································                                                                                                                                                                                                                                                                                                                                                                                                                                                                                                                                                                                        |                        |                                                  |                                    |                                        | ,<br>                                                 |  |  |  |
|                                                                                                                                                                                                                                                                                                                                                                                                                                                                                                                                                                                                                               |                        |                                                  |                                    |                                        |                                                       |  |  |  |
| HAVE COPIES OF THIS APPLICATION B<br>SENT TO EACH OF THE FOLLOWING?                                                                                                                                                                                                                                                                                                                                                                                                                                                                                                                                                           | I                      |                                                  | EACH OPERATOR                      | WITHIN ONE-HALF MILE                   | THE NEW MEXICO STATE ENGINEER                         |  |  |  |
| YES                                                                                                                                                                                                                                                                                                                                                                                                                                                                                                                                                                                                                           |                        | YES                                              |                                    | E S                                    | Yes                                                   |  |  |  |
| THIS APPLICATION (SEE RULE 701-B)                                                                                                                                                                                                                                                                                                                                                                                                                                                                                                                                                                                             |                        |                                                  | ELECTRICAL LOG                     | E S                                    | DIAGRAMMATIC SKETCH OF WELL                           |  |  |  |
|                                                                                                                                                                                                                                                                                                                                                                                                                                                                                                                                                                                                                               |                        |                                                  | ····                               |                                        |                                                       |  |  |  |
| I hereby certify that the information above is true and complete to the best of my knowledge and belief.                                                                                                                                                                                                                                                                                                                                                                                                                                                                                                                      |                        |                                                  |                                    |                                        |                                                       |  |  |  |
| - trad I M?                                                                                                                                                                                                                                                                                                                                                                                                                                                                                                                                                                                                                   | Jan J. M. Clollan OPER |                                                  |                                    |                                        | 8/10/71                                               |  |  |  |
| (Signature)                                                                                                                                                                                                                                                                                                                                                                                                                                                                                                                                                                                                                   |                        |                                                  | (Title)                            |                                        | (Date)                                                |  |  |  |
| NOTE: Should waivers from the State Engineer, the surface owher, and all operators within one-half mile of the proposed injection well.<br>not accompany this application, the New Mexico Oil Conservation Commission will hold the application for a period of 15 days<br>from the date of receipt by the Commission's Santa Fe office. If at the end of the 15-day waiting period no protest has been re-<br>ceived by the Santa Fe office, the application will be processed. If a protest is received, the application will be set for hearing,<br>if the applicant so requests. SEE RULE 701.<br>* SEE ATTACHMENT (OVER) |                        |                                                  |                                    |                                        |                                                       |  |  |  |

IF WATER CANNOT BE DISPOSED OF IN OPEN HOLE SECTION, THE HOLE WILL BE CLEANED OUT TO 2100'. A CEMENT PLUG WILL BE PLACED IN CASING FROM 1950' TO 2100'. THE WELL PERFORATED FROM 2006-14, 2020-28, 2046-60. Acidized and tested as to the formation ability to take water.