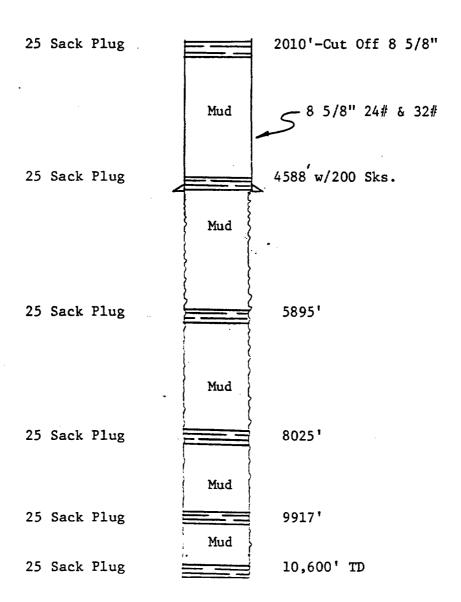

#### III. WELL DATA

- A. The following well data must be submitted for each injection well covered by this application. The data must be both in tabular and schematic form and shall include:
  - Lease name; Well No.; location by Section, Township, and Range; and footage location within the section.
  - (2) Each casing string used with its size, setting depth, sacks of cement use!, hole size, top of cement, and how such top was determined.
  - (3) A description of the tubing to be used including its size, lining material, and setting depth.
  - (4) The name, model, and setting depth of the packer used or a description of any other seal system or assembly used.

- B. The following must be submitted for each injection well covered by this application. All items must be addressed for the initial well. Responses for additional wells need be shown only when different. Information shown on schematics need not be repeated.
  - (1) The name of the injection formation and, if applicable, the field or pool name.
  - (2) The injection interval and whether it is perforated or open-hole.
  - (3) State if the well was drilled for injection or, if not, the original purpose of the well.
  - (4) Give the depths of any other perforated intervals and detail on the sacks of cement or bridge plugs used to seal off such perforations.
  - (5) Give the depth to and name of the next higher and next lower oil or gas zone in the area of the well, if any.