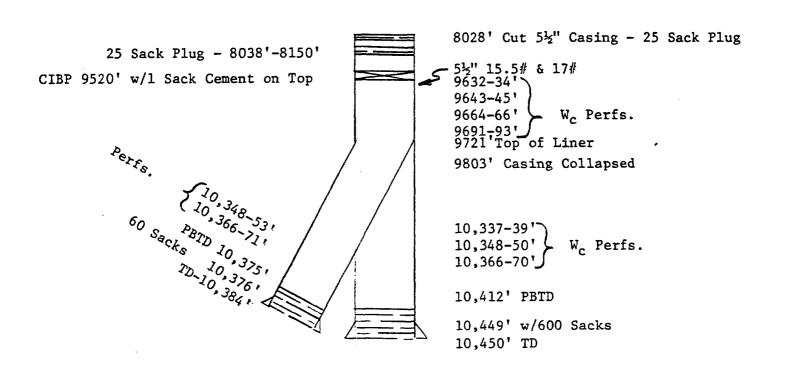

#### III. WELL DATA

- A. The following well data must be submitted for each injection well covered by this application. The data must be both in tabular and schematic form and shall include:
  - Lease name; Well No.; location by Section, Township, and Range; and footage location within the section.
  - (2) Each casing string used with its size, setting depth, sacks of cement use!, hole size, top of cement, and how such top was determined.
  - (3) A description of the tubing to be used including its size, lining material, and setting depth.
  - (4) The name, model, and setting depth of the packer used or a description of any other seal system or assembly used.

- B. The following must be submitted for each injection well covered by this application. All items must be addressed for the initial well. Responses for additional wells need be shown only when different. Information shown on schematics need not be repeated.
  - (1) The name of the injection formation and, if applicable, the field or pool name.
  - (2) The injection interval and whether it is perforated or open-hole.
  - (3) State if the well was drilled for injection or, if not, the original purpose of the well.
  - (4) Give the depths of any other perforated intervals and detail on the sacks of cement or bridge plugs used to seal off such perforations.
  - (5) Give the depth to and name of the next higher and next lower oil or gas zone in the area of the well, if any.