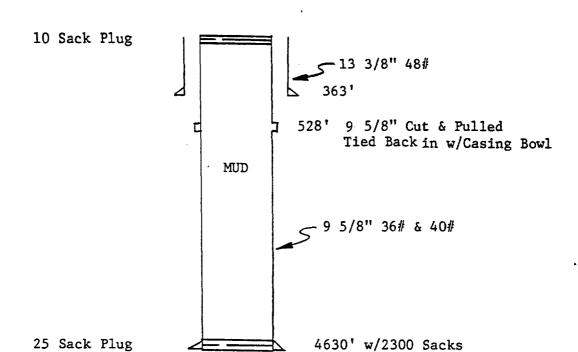

#### III. WELL DATA

- A. The following well data must be submitted for each injection well covered by this application. The data must be both in tabular and schematic form and shall include:
  - Lease name; Well No.; location by Section, Township, and Range; and footage location within the section.
  - (2) Each casing string used with its size, setting depth, sacks of cement use!, hole size, top of cement, and how such top was determined.
  - (3) A description of the tubing to be used including its size, lining material, and setting depth.
  - (4) The name, model, and setting depth of the packer used or a description of any other seal system or assembly used.

Division District offices have supplies of Well Data Sheets which may be used or which may be used as models for this purpose. Applicants for several identical well; may submit a "typical data sheet" rather than submitting the data for each well.

- B. The following must be submitted for each injection well covered by this application. All items must be addressed for the initial well. Responses for additional wells need be shown only when different. Information shown on schematics need not be repeated.
  - (1) The name of the injection formation and, if applicable, the field or pool name.
  - (2) The injection interval and whether it is perforated or open-hole.
  - (3) State if the well was drilled for injection or, if not, the original purpose of the well.
  - (4) Give the depths of any other perforated intervals and detail on the sacks of cement or bridge plugs used to seal off such perforations.
  - (5) Give the depth to and name of the next higher and next lower oil or gas zone in the area of the well, if any.