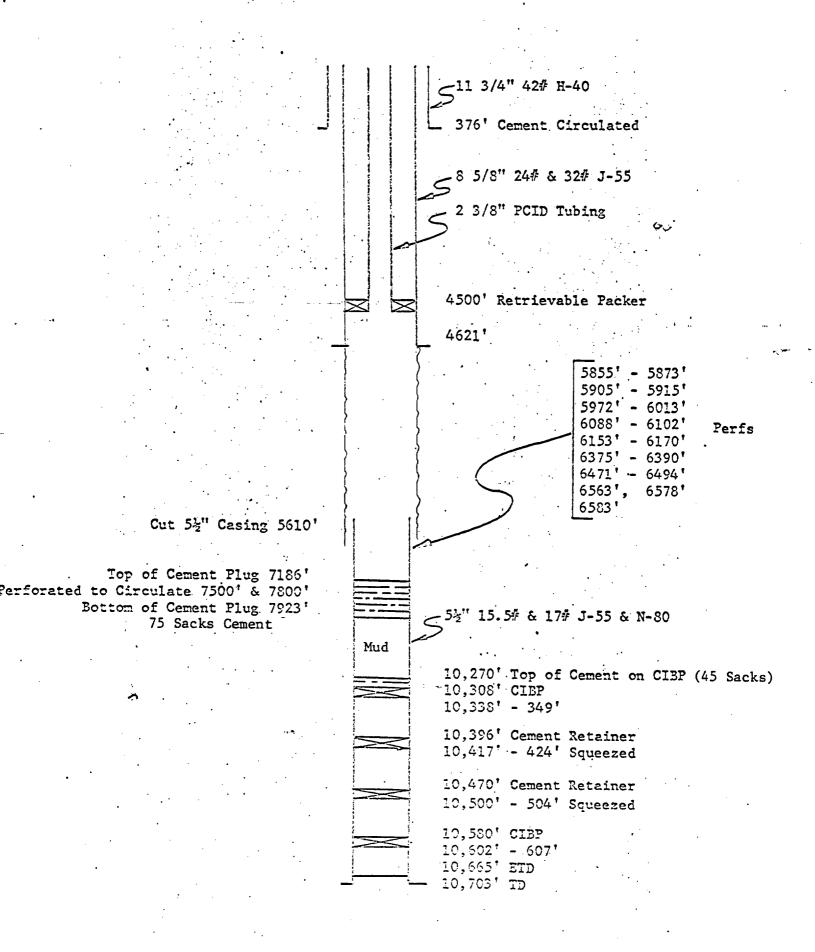

#### III. WELL DATA

- A. The following well data must be submitted for each injection well covered by this application. The data must be both in tabular and schematic form and shall include:
  - Lease name; Well No.; location by Section, Township, and Range; and footage location within the section.
  - (2) Each casing string used with its size, setting depth, sacks of cement use!, hole size, top of cement, and how such top was determined.
  - (3) A description of the tubing to be used including its size, lining material, and setting depth.
  - (4) The name, model, and setting depth of the packer used or a description of any other seal system or assembly used.

- B. The following must be submitted for each injection well covered by this application. All items must be addressed for the initial well. Responses for additional wells need be shown only when different. Information shown on schematics need not be repeated.
  - (1) The name of the injection formation and, if applicable, the field or pool name.
  - (2) The injection interval and whether it is perforated or open-hole.
  - (3) State if the well was drilled for injection or, if not, the original purpose of the well.
  - (4) Give the depths of any other perforated intervals and detail on the sacks of cement or bridge plugs used to seal off such perforations.
  - (5) Give the depth to and name of the next higher and next lower oil or gas zone in the area of the well, if any.

#### IX. PROPOSED STIMULATION PROGRAM

Acidize open hole 4621-5610' and perforations - 5855-6583' with 5000 gallons 15% HCl in 5 stages with 1000 lbs. of rock salt.

- X. WELL LOGS FILED UPON ORIGINAL COMPLETION OF WELL.
- XII. AVAILABLE GEOLOGIC AND ENGINEERING DATA HAS BEEN EXAMINED AND NO EVIDENCE OF OPEN FAULTS OR ANY OTHER HYDROLOGIC CONNECTION. EXISTS BETWEEN THE DISPOSAL ZONE AND ANY UNDERGROUND SOURCE OF DRINKING WATER.