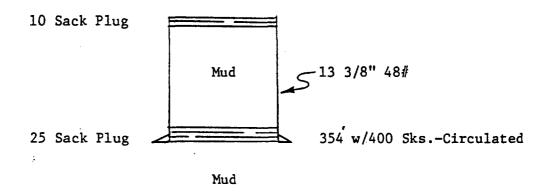

#### III. WELL DATA

- A. The following well data must be submitted for each injection well covered by this application. The data must be both in tabular and schematic form and shall include:
  - Lease name; Well No.; location by Section, Township, and Range; and footage location within the section.
  - (2) Each casing string used with its size, setting depth, sacks of cement use!, hole size, top of cement, and how such top was determined.
  - (3) A description of the tubing to be used including its size, lining material, and setting depth.
  - (4) The name, model, and setting depth of the packer used or a description of any other seal system or assembly used.

- B. The following must be submitted for each injection well covered by this application. All items must be addressed for the initial well. Responses for additional wells need be shown only when different. Information shown on schematics need not be repeated.
  - (1) The name of the injection formation and, if applicable, the field or pool name.
  - (2) The injection interval and whether it is perforated or open-hole.
  - (3) State if the well was drilled for injection or, if not, the original purpose of the well.
  - (4) Give the depths of any other perforated intervals and detail on the sacks of cement or bridge plugs used to seal off such perforations.
  - (5) Give the depth to and name of the next higher and next lower oil or gas zone in the area of the well, if any.