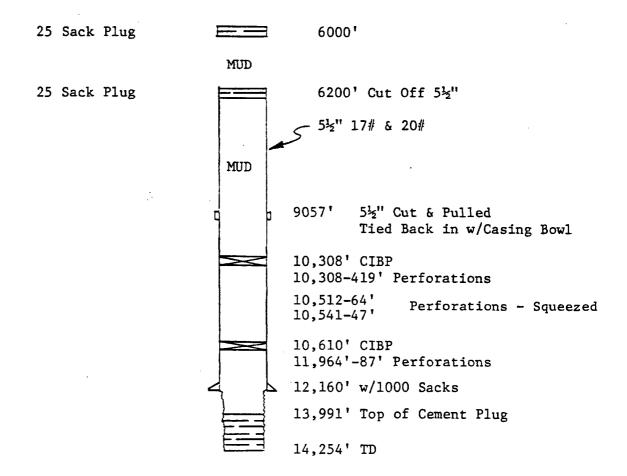

#### III. WELL DATA

- A. The following well data must be submitted for each injection well covered by this application. The data must be both in tabular and schematic form and shall include:
  - Lease name; Well No.; location by Section, Township, and Range; and footage location within the section.
  - (2) Each casing string used with its size, setting depth, sacks of cement use!, hole size, top of cement, and how such top was determined.
  - (3) A description of the tubing to be used including its size, lining material, and setting depth.
  - (4) The name, model, and setting depth of the packer used or a description of any other seal system or assembly used.

Division District offices have supplies of Well Data Sheets which may be used or which may be used as models for this purpose. Applicants for several identical well; may submit a "typical data sheet" rather than submitting the data for each well.

- B. The following must be submitted for each injection well covered by this application. All items must be addressed for the initial well. Responses for additional wells need be shown only when different. Information shown on schematics need not be repeated.
  - (1) The name of the injection formation and, if applicable, the field or pool name.
  - (2) The injection interval and whether it is perforated or open-hole.
  - (3) State if the well was drilled for injection or, if not, the original purpose of the well.
  - (4) Give the depths of any other perforated intervals and detail on the sacks of cement or bridge plugs used to seal off such perforations.
  - (5) Give the depth to and name of the next higher and next lower oil or gas zone in the area of the well, if any.