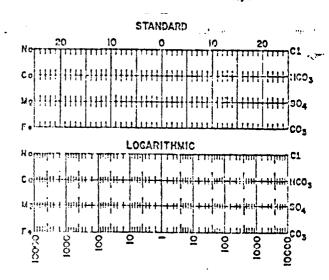

In support of this application, we enclose the following:

- 1. Completed Form C-108.
- 2. A map identifying the subject well, and all other wells within two miles of this well.
- 3. A table listing all wells within the one-half mile radius area of review, which have penetrated our proposed SWD interval.
- 4. A well data form and schematic diagram of all wells located within this area of review.
- 5. A water analysis of the produced water we are proposing to inject in the subject SWD well.
- 6. A "typical San Andres" water analysis taken from a well not in this area. (There are no San Andres completions in the area).
- 7. A water analysis of water taken from a shallow fresh water supply well located at ranch house near the proposed SWD well.