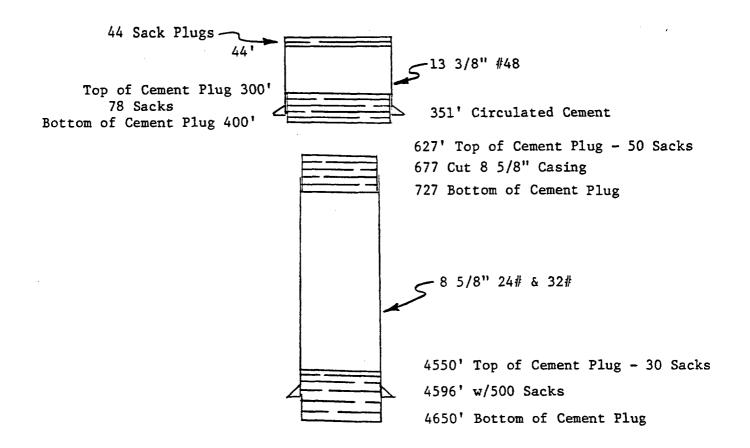

#### III. WELL DATA

- A. The following well data must be submitted for each injection well covered by this application. The data must be both in tabular and schematic form and shall include:
  - Lease name; Well No.; location by Section, Township, and Range; and footage location within the section.
  - (2) Each casing string used with its size, setting depth, sacks of cement use!, hole size, top of cement, and how such top was determined.
  - (3) A description of the tubing to be used including its size, lining material, and setting depth.
  - (4) The name, model, and setting depth of the packer used or a description of any other seal system or assembly used.

Division District offices have supplies of Well Data Sheets which may be used or which may be used as models for this purpose. Applicants for several identical well; may submit a "typical data sheet" rather than submitting the data for each well.

- B. The following must be submitted for each injection well covered by this application. All items must be addressed for the initial well. Responses for additional wells need be shown only when different. Information shown on schematics need not be repeated.
  - (1) The name of the injection formation and, if applicable, the field or pool name.
  - (2) The injection interval and whether it is perforated or open-hole.
  - (3) State if the well was drilled for injection or, if not, the original purpose of the well.
  - (4) Give the depths of any other perforated intervals and detail on the sacks of cement or bridge plugs used to seal off such perforations.
  - (5) Give the depth to and name of the next higher and next lower oil or gas zone in the area of the well, if any.