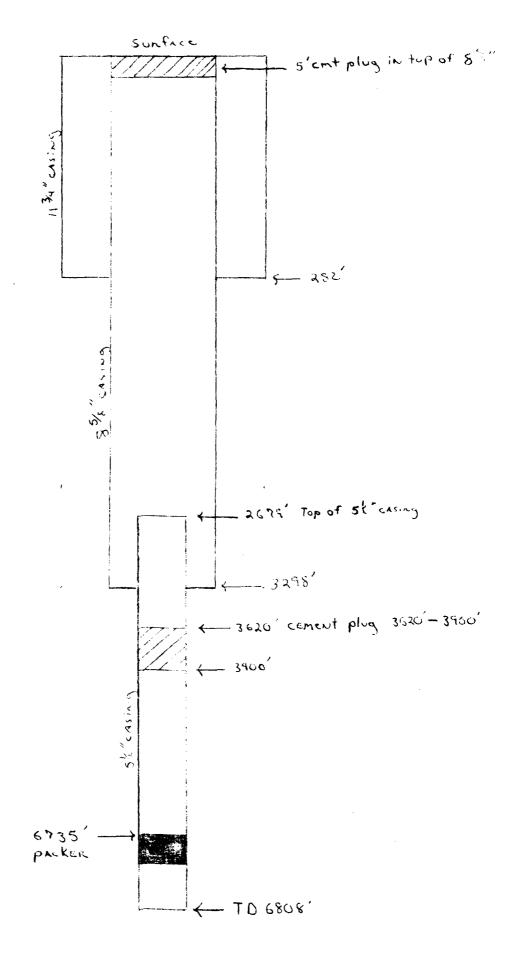

Gentlemen:

Attached you will find a map that identifies all wells and leases within two miles of our proposed injection well with a one-half mile radius circle drawn around the proposed site to identify the area of review. Also attached you will find a tabulation of data on all wells of public record within the area of review which penetrate the proposed injection zone along with a schematic illustrating all plugging detail for each well.

DISTRIBUTION: Original and one copy to Santa Fe with one copy to the appropriate Division district office.

III. WELL DATA

- A. The following well data must be submitted for each injection well covered by this application. The data must be both in tabular and schematic form and shall include:
  - Lease name; Well No.; location by Section, Township, and Range; and footage location within the section.
  - (2) Each casing string used with its size, setting depth, sacks of cement usel, hole size, top of cement, and how such top was determined.
  - (3) A description of the tubing to be used including its size, lining material, and setting depth.
  - (4) The name, model, and setting depth of the packer used or a description of any other seal system or assembly used.