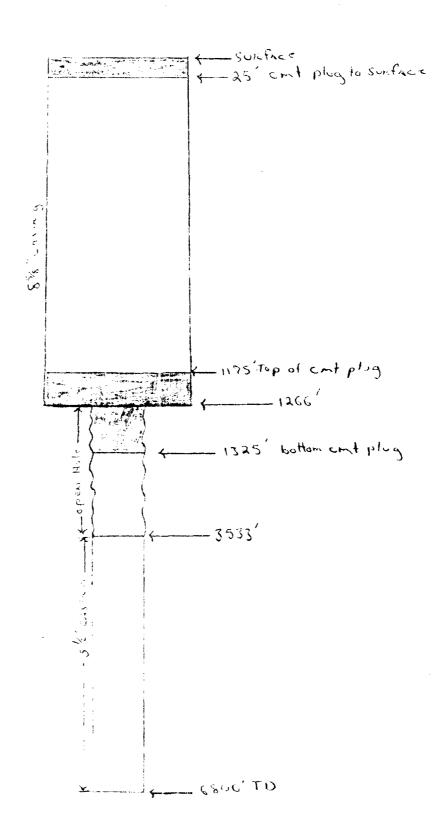

Gentlemen:

Attached you will find a map that identifies all wells and leases within two miles of our proposed injection well with a one-half mile radius circle drawn around the proposed site to identify the area of review. Also attached you will find a tabulation of data on all wells of public record within the area of review which penetrate the proposed injection zone along with a schematic illustrating all plugging detail for each well.

DISTRIBUTION: Original and one copy to Santa Fe with one copy to the appropriate Division district office.

III. WELL DATA

- A. The following well data must be submitted for each injection well covered by this application. The data must be both in tabular and schematic form and shall include:
  - Lease name; Well No.; location by Section, Township, and Range; and footage location within the section.
  - (2) Each casing string used with its size, setting depth, sacks of cement usel, hole size, top of cement, and how such top was determined.
  - (3) A description of the tubing to be used including its size, lining material, and setting depth.
  - (4) The name, model, and setting depth of the packer used or a description of any other seal system or assembly used.