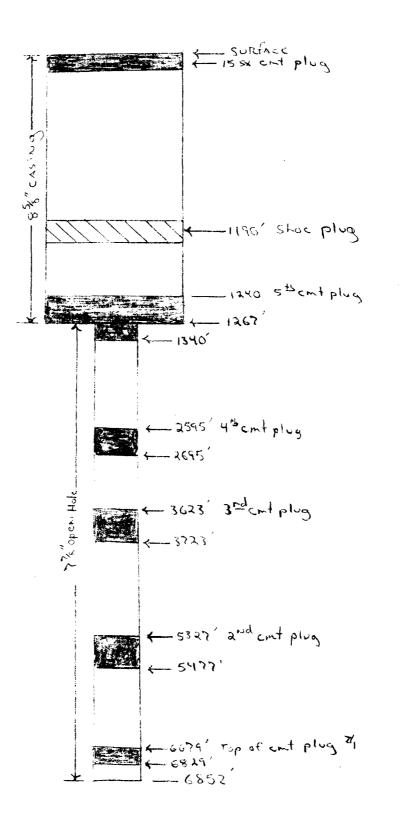

Please note:

- 1.) The injection formation is the San Andres.
- 2.) The well was originally drilled as an oil well.
- 3.) The next higher oil zone is the Queen with a base at 3937' (358 feet away) and the nearest oil zone underlying is the Tubbs at 6280' (1041 feet away).
- 4.) The injection site is perforated and intervals are sealed off with bridge plugs as follows:

| Perfs. | 6710' - 6740' | Bridge plug | 6620 <b>'</b> |
|--------|---------------|-------------|---------------|
| Perfs. | 6238' - 6460' | Bridge plug | 6200 <b>'</b> |
| Perfs. | 5724' - 5896' | Bridge plug | 5690 <b>'</b> |
| Perfs. | 5412' - 5444' | Bridge plug | 5318 <b>'</b> |