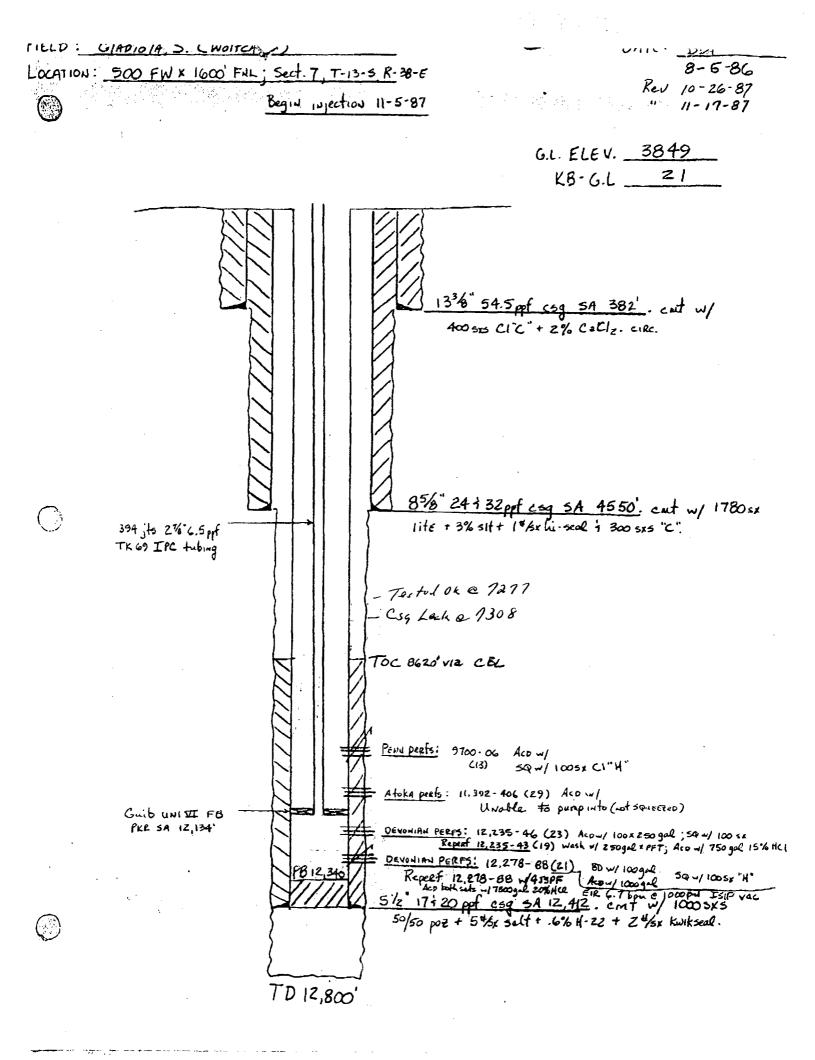

FORM C-108 Side 2

III. WELL DATA

- A. The following well data must be submitted for each injection well covered by this application. The data must be both in tabular and schematic form and shall include:
  - Lease name; Well No.; location by Section, Township, and Range; and footage location within the section.
  - (2) Each casing string used with its size, setting depth, sacks of cement used hule size, top of cement, and how such top was determined.
  - (3) A description of the tubing to be used including its size, lining material and setting depth.
  - (4) The name, model, and setting depth of the parker used or a description of any other seal system or assembly used.

- B. The following must be submitted for each injection well covered by this application. All items must be addressed for the initial well. Responses for additional wells n∈ed be shown only when different. Information shown on schematics need not be repeated.
  - (1) The name of the injection formation and, if applicable, the field or pool rame.
  - (2) The injection interval and whether it is perforated or open-hole.
  - (3) State if the well was drilled for injection or, if not, the original purpose of the well.
  - (4) Give the depths of any other perforated intervals and detail on the sacks (f cement or bridge plugs used to seal off such perforations.
  - (5) Give the depth to and name of the next higher and next lower oil or gas zore in the area of the well, if any.