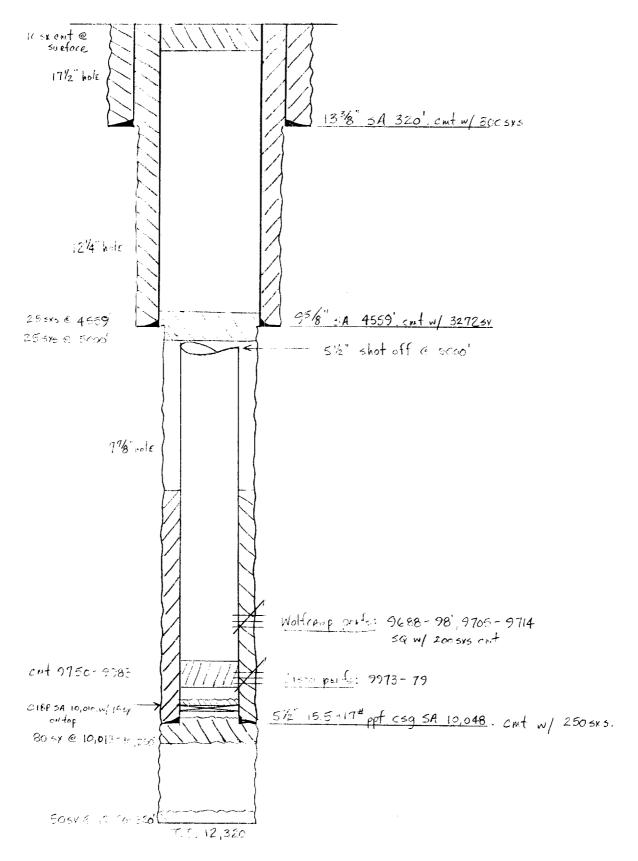

FORM C-108 Side 2

III. WELL DATA

- A. The following well data must be submitted for each injection well covered by this application. The data must be both in tabular and schematic form and shall include:
  - Lease name; Well No.; location by Section, Township, and Range; and footage location within the section.
  - (2) Each casing string used with its size, setting depth, sacks of cement used hule size, top of cement, and how such top was determined.
  - (3) A description of the tubing to be used including its size, lining material and setting depth.
  - (4) The name, model, and setting depth of the parker used or a description of any other seal system or assembly used.

- B. The following must be submitted for each injection well covered by this application. All items must be addressed for the initial well. Responses for additional wells n∈ed be shown only when different. Information shown on schematics need not be repeated.
  - (1) The name of the injection formation and, if applicable, the field or pool rame.
  - (2) The injection interval and whether it is perforated or open-hole.
  - (3) State if the well was drilled for injection or, if not, the original purpose of the well.
  - (4) Give the depths of any other perforated intervals and detail on the sacks (f cement or bridge plugs used to seal off such perforations.
  - (5) Give the depth to and name of the next higher and next lower oil or gas zore in the area of the well, if any.