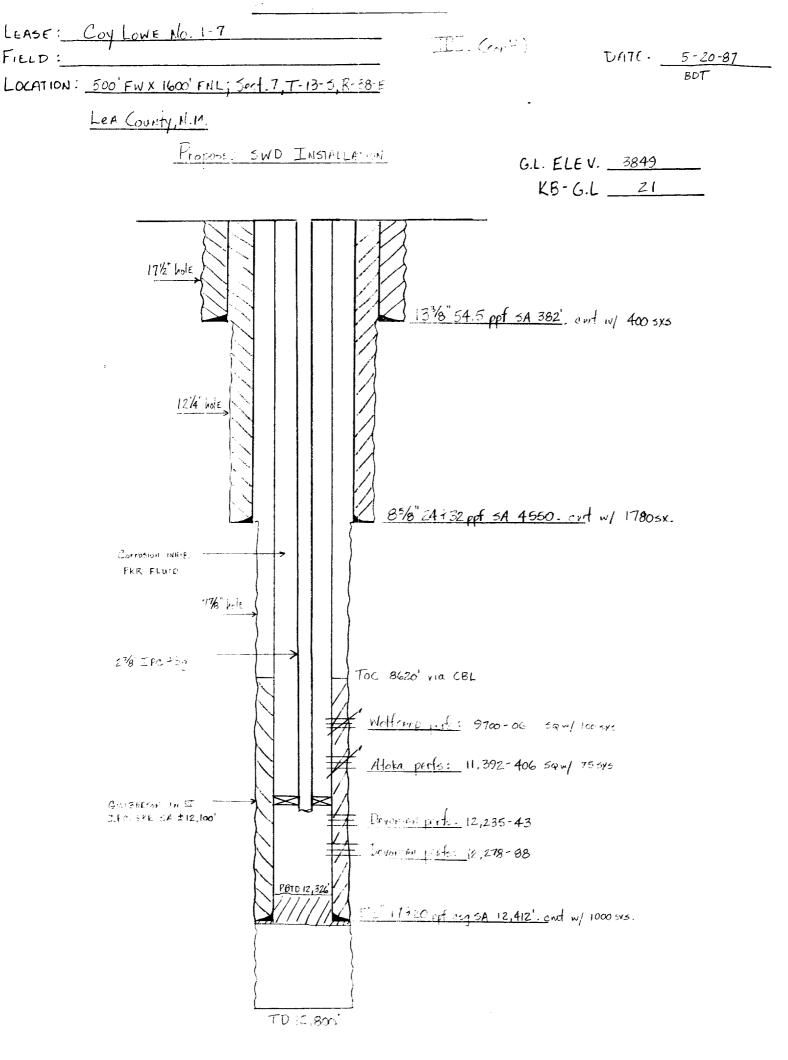

FORM C-108 Side 2

III. WELL DATA

- A. The following well data must be submitted for each injection well covered by this application. The data must be both in tabular and schematic form and shall include:
  - Lease name; Well No.; location by Section, Township, and Range; and footage location within the section.
  - (2) Each casing string used with its size, setting depth, sacks of cement used hule size, top of cement, and how such top was determined.
  - (3) A description of the tubing to be used including its size, lining material and setting depth.
  - (4) The name, model, and setting depth of the parker used or a description of any other seal system or assembly used.

- B. The following must be submitted for each injection well covered by this application. All items must be addressed for the initial well. Responses for additional wells n∈ed be shown only when different. Information shown on schematics need not be repeated.
  - (1) The name of the injection formation and, if applicable, the field or pool rame.
  - (2) The injection interval and whether it is perforated or open-hole.
  - (3) State if the well was drilled for injection or, if not, the original purpose of the well.
  - (4) Give the depths of any other perforated intervals and detail on the sacks (f cement or bridge plugs used to seal off such perforations.
  - (5) Give the depth to and name of the next higher and next lower oil or gas zore in the area of the well, if any.