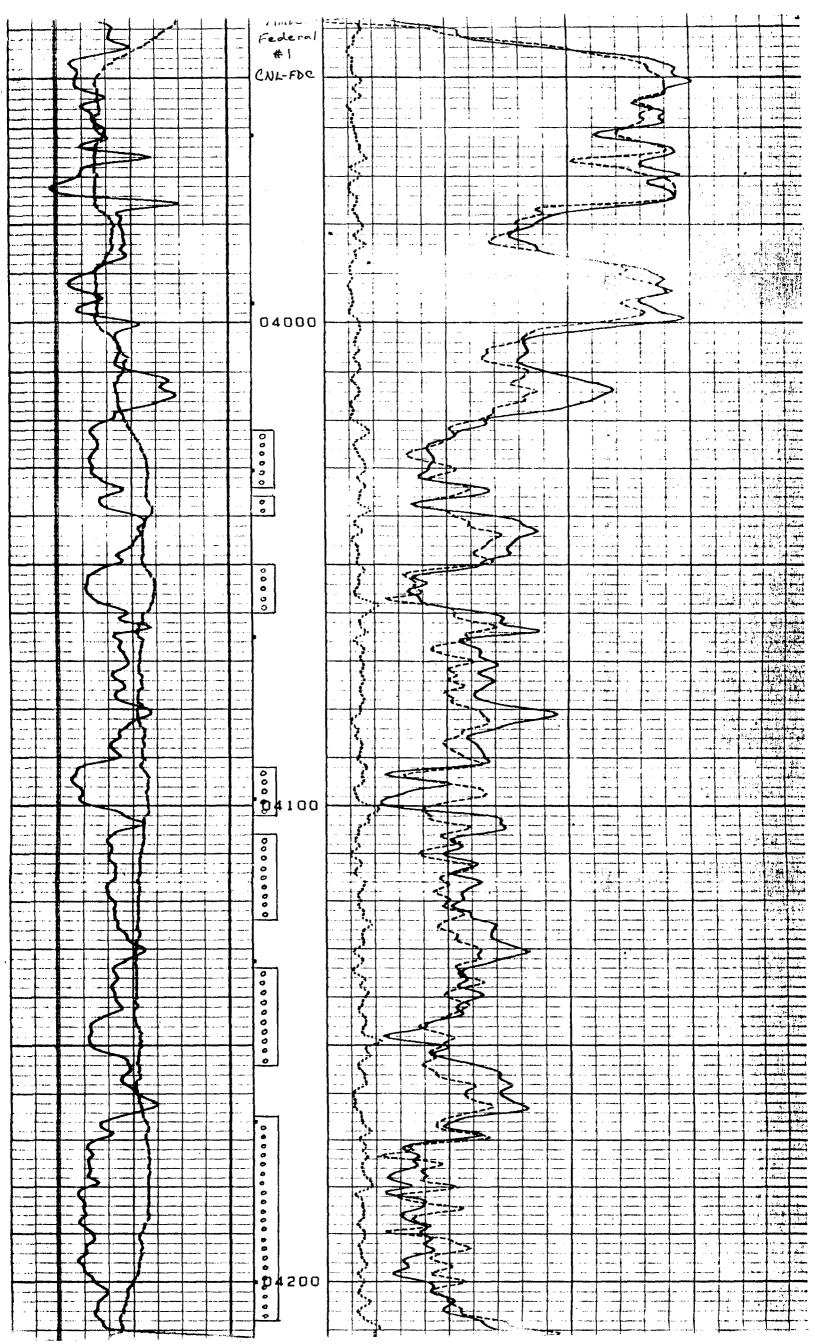

The sands proposed for injection are in the uppermost portion of the Cherry Canyon formation at 3856-86' and 3904'-40'. As you pointed out to me the above perforation interval includes the reported cement top around the 4 1/2" production string in Meridian Oil Company's Pecos Federal #3 well located in the SW 1/4 of section 27, T 26S, R 29E. The Pecos - Federal #3 is about 1800 feet southwest of the proposed disposal site. The temperature log cement top of 3850' in that well puts the cement two feet above the top of the lower of the two sands which I understand is locally called the CC-5 sand.

Above the cement top in the Pecos Federal #3 are no zones which are producing within one mile of the well. None of the sands above the proposed disposal interval appear from logs to have the high porosity and clean gamma ray measured in that zone and thus do not appear to have the capacity to accept water that has been proven in the Upper Cherry Canyon sands. An 8 5/8" intermediate casing string is set at 2845' in the Pecos-Federal #3 with cement reportedly circulated to the surface. The setting depth correlates with the base of the anhydrite and the top at the Delaware Mountain Group. The only fresh water in the area is produced from around 250' from the Dewey Lake formation. The casing borehole annulus is presumably filled with drilling mud which should further inhibit crossflow.