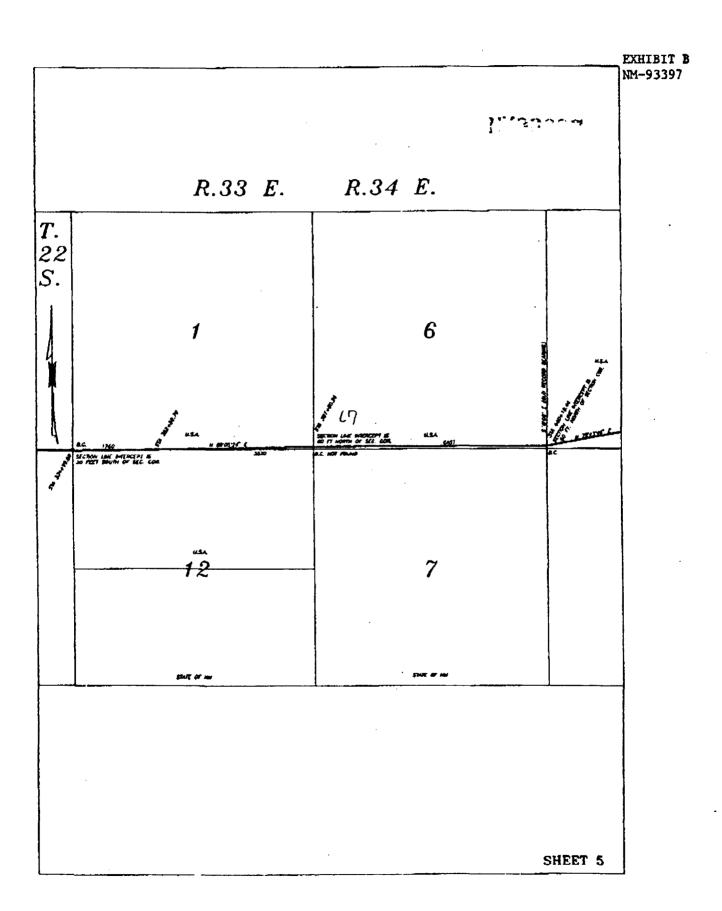

Section 06: Lot 7, SE4SW4, S1/2SE1/4.

The lands described above aggregate a total length of 10.270 miles.

b. The right-of-way or permit area granted herein is 30 feet wide, 54,225.2 feet long and contains 37.345 acres, more or less. If a site type facility, the facility contains N/A acres.

#### 4. Terms and Conditions:

- This grant or permit is issued subject to the holder's compliance with all applicable regulations a contained in Title 43 Code of Federal Regulations part 2800.
- b. Upon grant termination by the authorized officer, all improvements shall be removed from the public lands within 90 days, or otherwise disposed of as provided in paragraph (4)(d) or as directed by the authorized officer.
- Each grant issued for a term of 20 years or more shall, at a minimum, be reviewed by the C. authorized officer at the end of the 20th year and at regular intervals thereafter not to exceed 10 years. Provided, however, that a right-of-way or permit granted herein may be reviewed at any time deemed necessary by the authorized officer.
- The stipulations, plans, maps, or designs set forth in Exhibits A and B, dated August 1, 1994. d. attached hereto, are incorporated into and made a part of this grant instrument as fully and effectively as if they were set forth herein in their entirety.
- Failure of the holder to comply with applicable law or any provision of this right-of-way grant €. or permit shall constitute grounds for suspension or termination thereof.
- f. The holder shall perform all operations in a good and workmanlike manner so as to ensure protection of the environment and the health and safety of the public.

## EXHIBIT A August 1, 1995

BLM Serial Number: NM-93397 Company Reference: C W Trainer Lea County SWD Pipeline