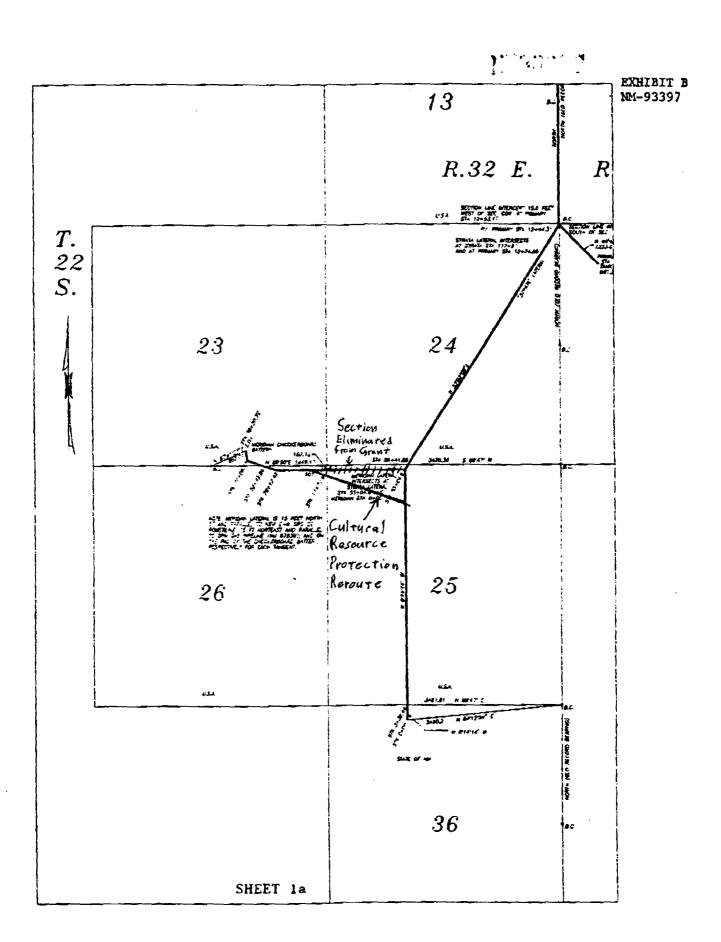

## 16. Special Stipulations:

A. Cultural Resource Impact Avoidance Reroute:

The proposed lateral branch to the Meridian, Checkerboard Battery will be abandoned and the connection will be rerouted as follows:

The Meridian, Checkerboard Battery lateral will begin where the proposed line north from the Shell State "36" No. 1 well crosses the Enron Oil Trading & Transportation Energy Corp. pipeline from the Covington "A" Federal No. 1 well to the Red Tank "23" Federal No. 1 well (the EOTT-50 line). The proposed SWD pipeline will parallel the EOTT-50 right-of-way northwest through the N½NW¼ of Section 25, T. 22 S., R. 32 E. to the point where the reroute crosses the original alignment in the NE¼NE¼ of Section 26, then follow the original route to the Checkerboard Battery.