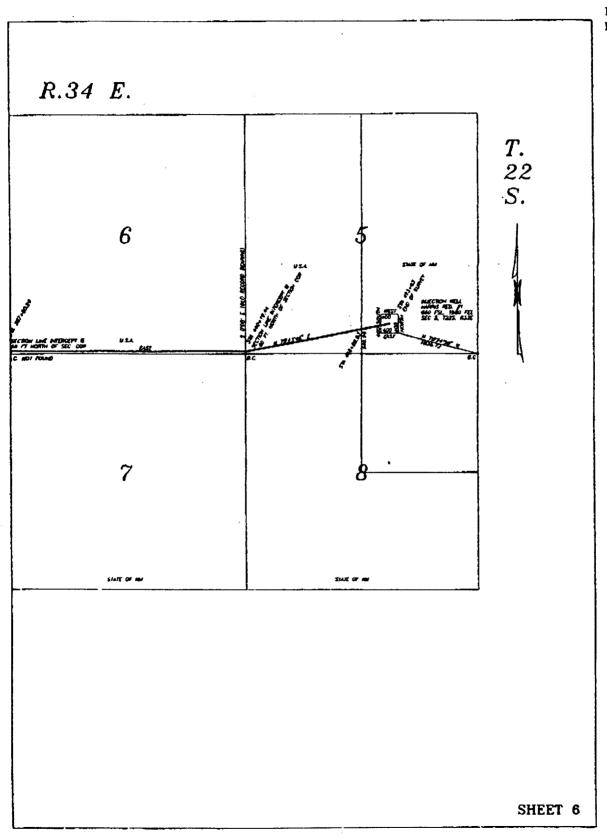

Section 06: Lot 7, SE4SW4, S1/2SE1/4.

The lands described above aggregate a total length of 10.270 miles.

b. The right-of-way or permit area granted herein is 30 feet wide, 54,225.2 feet long and contains 37.345 acres, more or less. If a site type facility, the facility contains N/A acres.

#### 4. Terms and Conditions:

- This grant or permit is issued subject to the holder's compliance with all applicable regulations a contained in Title 43 Code of Federal Regulations part 2800.
- b. Upon grant termination by the authorized officer, all improvements shall be removed from the public lands within 90 days, or otherwise disposed of as provided in paragraph (4)(d) or as directed by the authorized officer.
- Each grant issued for a term of 20 years or more shall, at a minimum, be reviewed by the C. authorized officer at the end of the 20th year and at regular intervals thereafter not to exceed 10 years. Provided, however, that a right-of-way or permit granted herein may be reviewed at any time deemed necessary by the authorized officer.
- The stipulations, plans, maps, or designs set forth in Exhibits A and B, dated August 1, 1994. d. attached hereto, are incorporated into and made a part of this grant instrument as fully and effectively as if they were set forth herein in their entirety.
- Failure of the holder to comply with applicable law or any provision of this right-of-way grant €. or permit shall constitute grounds for suspension or termination thereof.
- f. The holder shall perform all operations in a good and workmanlike manner so as to ensure protection of the environment and the health and safety of the public.

## EXHIBIT A August 1, 1995

BLM Serial Number: NM-93397 Company Reference: C W Trainer Lea County SWD Pipeline