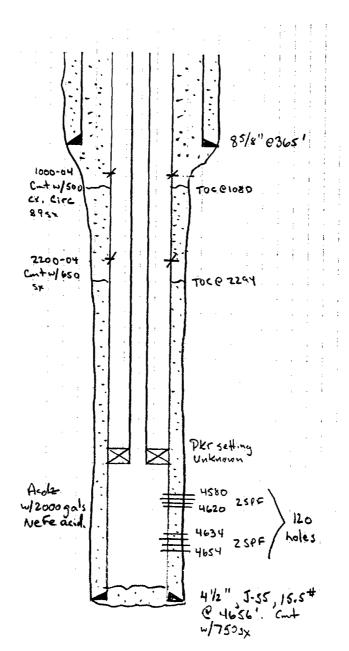

County: Eddy

No. UT. S-T-R: 1-B 11-24S-31E Footage: 600' FNL & 1980' FEL

Total Depth: 4656'

Status: Injection Well in Bell Canyon

Remarks: Well was reentered by Bettis Boyle & Stovall in 1992

Procedure was as follows: Drill out plugs at 0' - 29'; 316' - 416'; 857' - 957'; 2908' - 3008'; 4500' - 4656'

RIH w/4 1/2 15 1/2# J-55 csg, set at 4656'. Cmt w/600 sx Halliburton lite + 150 sx CL C. Didn't circ. TOC 2294'.

Perf. 2200' - 2204' - 4 holes - Cmt w/500 sx Lite + 15 sx CL C - didn't circ. TOC 1080'.

Perf. 1000' - 1004' - Cmt w/300 sx Lite + 200 sx Cl C - Circ. 89 sx out.

Perf. 4580' - 4620' & 4634' -4654' - 120 holes 2 spf.

Acidize w/2000 gals NEFE acid.