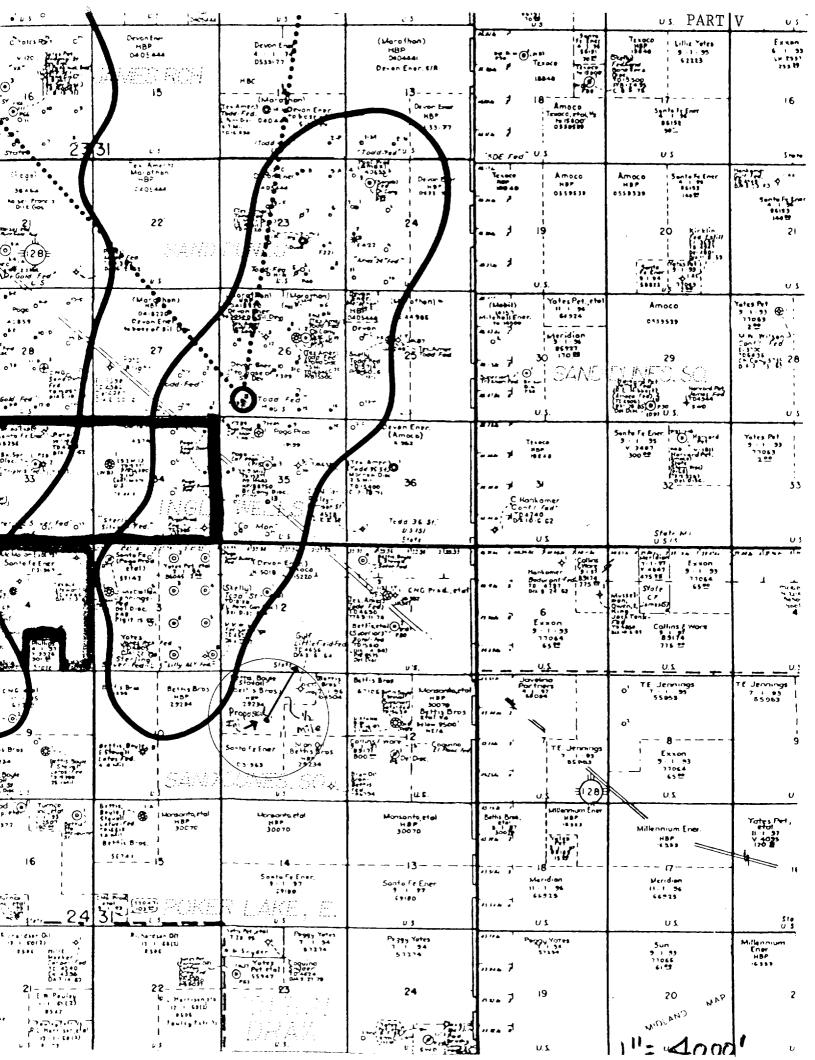

#### AREA OF REVIEW WELL SUMMARY

|                               | SPUD DATE  | CASING | CASING | CEMENT  |
|-------------------------------|------------|--------|--------|---------|
| OPERATOR AND WELL DETAIL      | COMP. DATE | SIZE   | DEPTH  | TOP     |
| Operator: Gulf Oil Corp.      | 2/26/64    | 8 5/8  | 365'   | Surface |
| Lease: Federal Littlefield CT | 3/4/64     | 4 1/2  | 4656'  | 2294'   |

County: Eddy

No. UT. S-T-R: 1-B 11-24S-31E Footage: 600' FNL & 1980' FEL

Total Depth: 4656'

Status: Injection Well in Bell Canyon

Remarks: Well was reentered by Bettis Boyle & Stovall in 1992

Procedure was as follows: Drill out plugs at 0' - 29'; 316' - 416'; 857' - 957'; 2908' - 3008'; 4500' - 4656'

#### LEASEHOLD OPERATORS WITHIN ONE-HALF MILE

Bettis Boyle & Stovall Oil Co. 505 Fifth Street Graham, TX 76450

Santa Fe Energy Co 500 W. Illinois Midland, TX 79701

Enron Oil & Gas 508 W. Wall Suite 1100 Midland, TX 79702

Devon Energy Corp. 20 North Broadway Suite 1500 Oklahoma City, OK 73102-8260

Pogo Oil & Gas P. O. Box 10340 Midland, TX 79707-7340

Yates Petroleum Corp 105 S. Fourth Street Artesia, NM 88210