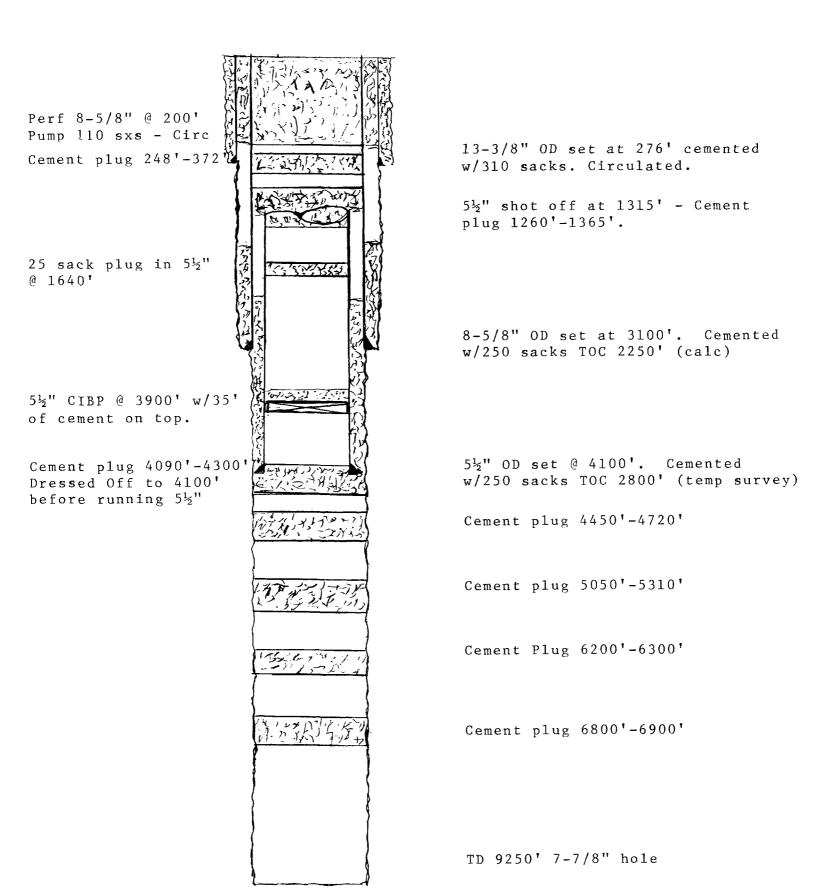

# III. Well Data (See Attachment No. 1) A. 1. Name and Location State "36" No. 5 330' FSL and 2310' FWL Section 36-17S-33E Lea County, New Mexico 2. Casing 8-5/8" 24# at 375' (11" hole) Surface: cemented with 275 sacks. Cement circulated. 4 ½" 10.5# (7-7/8" hole) set Long String: at 4600' (will re-enter and clean out to old TD, deepen to 5300' and set pipe at 4600'. Will circulate cement. 7-7/8" open hole 4600'-**Open Hole:** 5300' 2-3/8" OD 4.7# J-55 3. Tubing: internally coated with plastic set at 4500'. Baker Lok-set set at 4500' 4. Packer: San Andres B. 1. Injection Formation: 4600'-5300' open hole 2. Injection Interval: 3. Original Intent: Well(originally McMahon,

Weilloriginally McMahon, Wiley & Lowe - Mobil State No. 4) was drilled in 9-61 to a depth of 4092' as a dry hole.

| <ol> <li>Productive Zones:<br/>Lower:<br/>High:</li> </ol> | Abo at 8800' (1/2 mile SW)<br>Queen at 3900' (1/2 mile S)                                                                                                          |
|------------------------------------------------------------|--------------------------------------------------------------------------------------------------------------------------------------------------------------------|
| VII. Proposed Injection Operations                         |                                                                                                                                                                    |
| 1. Rates:                                                  | Average - 400 BWPD<br>Maximum - 800 BWPD                                                                                                                           |
| 2. System:                                                 | Closed                                                                                                                                                             |
| 3. Pressure:                                               | Average - 750 psi<br>Maximum - 1000 psi                                                                                                                            |
| 4. Fluid:                                                  | Produced water from<br>Grayburg - San Andres (see<br>water analysis attachement<br>no. 6)                                                                          |
| VIII. A. Injection Zone:                                   | The injection zone will be in<br>the San Andres Formation<br>from 4600' to 5300', a dolo-<br>mite with some porous and<br>permeable zones and some<br>tight zones. |
| B. Fresh Water in Area:                                    | Ogallala - base at 200'.                                                                                                                                           |
| IX. Stimulation Program:                                   | None planned                                                                                                                                                       |
| X. Logging Date:                                           | Well will be logged upon reaching TD.                                                                                                                              |
| XI. Fresh Water Analysis:                                  | There are no water wells within two miles of this well.                                                                                                            |