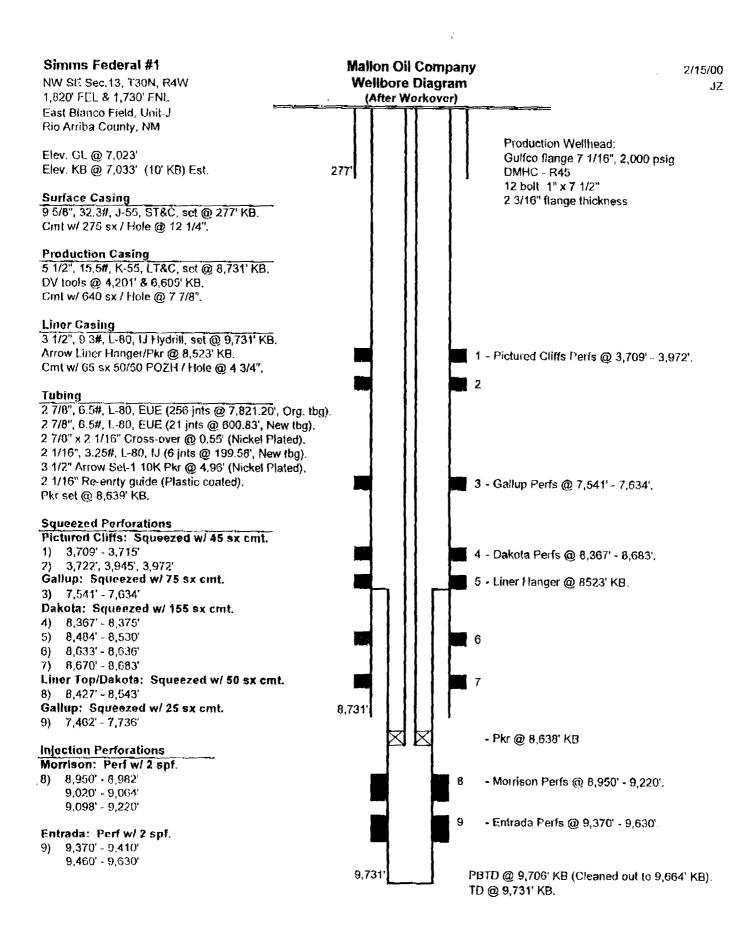

Re: Simms Federal #1 Water Disposal Well NW SE Sec.13, T30N, R4W East Blanco Field Rio Arriba County, NM

Dear Mr. Perrin,

Mallon Oil Company is requesting an exemption to running a coated/lined tubing in the Simms Federal #1 water disposal well. The approved water disposal permit (SWD-665) requested that coated/lined tubing be ran in this well. Under normal injection operations, we are injecting approximately 1,800 BWPD with the addition of approximately 30 MCFD of hydrogen sulfide gas. A recent workover on this well indicated that our 2 7/8". L-80 tubing held up quit well to this hydrogen sulfide gas environment where as the 2 1/16". J-55 tubing showed server corrosion which resulted in a hole in the tubing. During the workover operations we were allowed to run the L-80 tubing back into the well and return to injection so that we could investigate the best coating for this environment. After questioning different companies that provide coating or lined tubing we have not come up with any that will guarantee the products in this well. Duroline fiberglass lining seems to be the best product and would be the product of choice if I cannot get the wavier that I am requesting. When we ran the temporary tubing string into this well, we went back into the well with all L-80 tubing for the 2 7/8" and 2 1/16" tubing string. The cross-overs and packer are nickel plated which holds up very well to the hydrogen sulfide gas. It is my best engineering judgment that the L-80 tubing will hold up quit well to this environment and thus I am asking for the permit variance. I am afraid that any coated or lined tubing will result in pealing or blistering and would ultimately result in injectivity problems. Please refer to the attached diagrams and sundry notice.