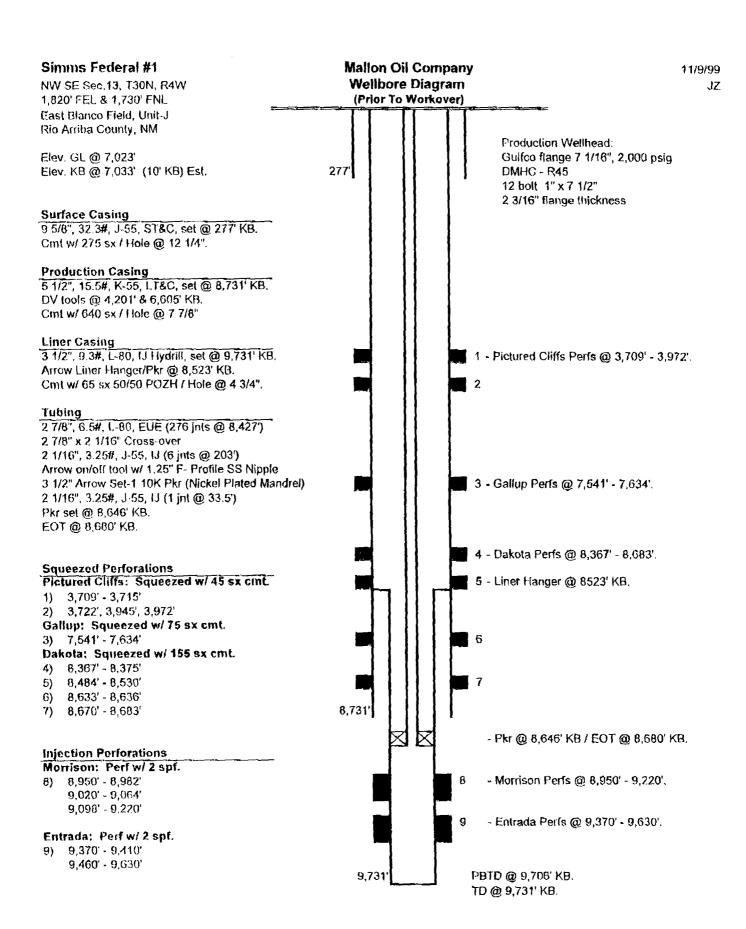

Re: Simms Federal #1 Water Disposal Well NW SE Sec.13, T30N, R4W East Blanco Field Rio Arriba County, NM

Dear Mr. Perrin,

Mallon Oil Company is requesting an exemption to running a coated/lined tubing in the Simms Federal #1 water disposal well. The approved water disposal permit (SWD-665) requested that coated/lined tubing be ran in this well. Under normal injection operations, we are injecting approximately 1,800 BWPD with the addition of approximately 30 MCFD of hydrogen sulfide gas. A recent workover on this well indicated that our 2 7/8". L-80 tubing held up quit well to this hydrogen sulfide gas environment where as the 2 1/16". J-55 tubing showed server corrosion which resulted in a hole in the tubing. During the workover operations we were allowed to run the L-80 tubing back into the well and return to injection so that we could investigate the best coating for this environment. After questioning different companies that provide coating or lined tubing we have not come up with any that will guarantee the products in this well. Duroline fiberglass lining seems to be the best product and would be the product of choice if I cannot get the wavier that I am requesting. When we ran the temporary tubing string into this well, we went back into the well with all L-80 tubing for the 2 7/8" and 2 1/16" tubing string. The cross-overs and packer are nickel plated which holds up very well to the hydrogen sulfide gas. It is my best engineering judgment that the L-80 tubing will hold up quit well to this environment and thus I am asking for the permit variance. I am afraid that any coated or lined tubing will result in pealing or blistering and would ultimately result in injectivity problems. Please refer to the attached diagrams and sundry notice.