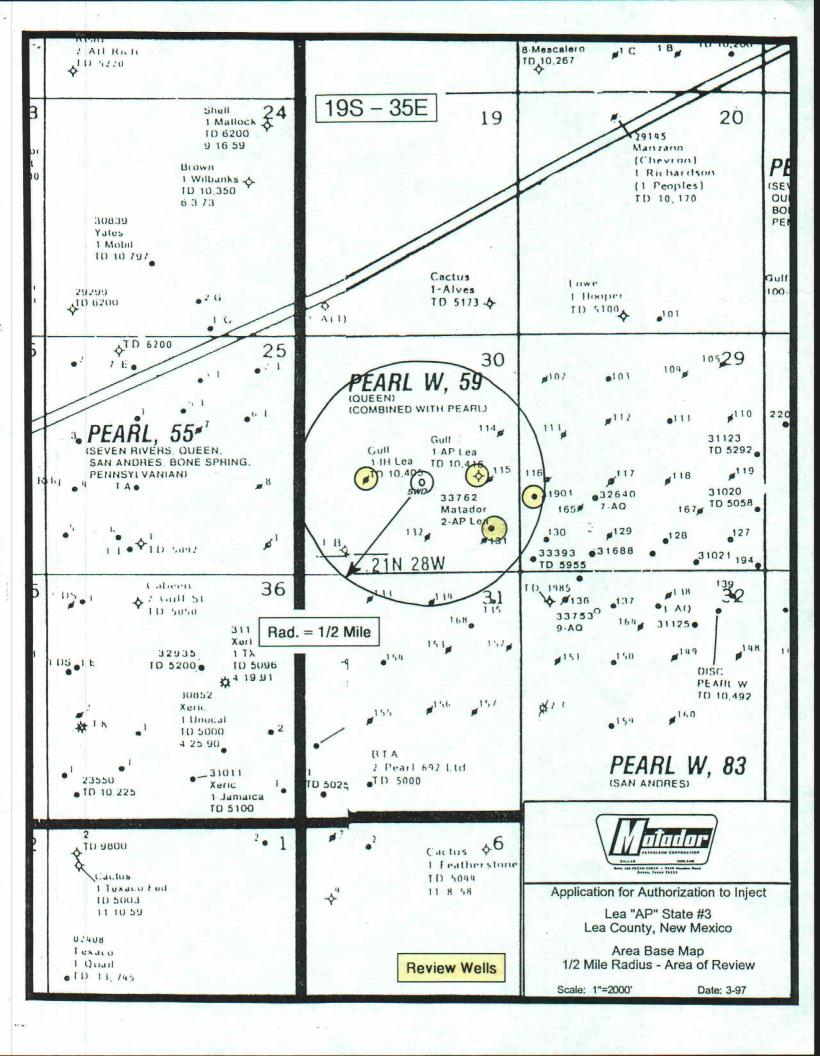

### UIL QUINQUINVATION DIVIDIN POST OFFICE BUX 2088 STATE LAND OFFICE BUILDING SANTA FEINEW MEXICO 87501

| Ι.     | Purpose: Secondary Recovery Pressure Maintenance X Dignal Storage                                                                                                                                                                                                                                                                                                                                                                                                                                                                                                                                                                                              |  |  |  |  |  |
|--------|----------------------------------------------------------------------------------------------------------------------------------------------------------------------------------------------------------------------------------------------------------------------------------------------------------------------------------------------------------------------------------------------------------------------------------------------------------------------------------------------------------------------------------------------------------------------------------------------------------------------------------------------------------------|--|--|--|--|--|
| •      | Application qualifies for administrative approval? .es .nu                                                                                                                                                                                                                                                                                                                                                                                                                                                                                                                                                                                                     |  |  |  |  |  |
| ΙΙ.    | Operator: Matador Operating Company                                                                                                                                                                                                                                                                                                                                                                                                                                                                                                                                                                                                                            |  |  |  |  |  |
|        | Address: 415 W. Wall, Suite 1101, Midland, TX 79701                                                                                                                                                                                                                                                                                                                                                                                                                                                                                                                                                                                                            |  |  |  |  |  |
|        | Contact party: Russ Mathis, Production Mgr. Phone: 915-687-5955                                                                                                                                                                                                                                                                                                                                                                                                                                                                                                                                                                                                |  |  |  |  |  |
| III.   | Well data: Complete the data required on the reverse side of this form for each well proposed for injection. Additional sheets may be attached if necessary.                                                                                                                                                                                                                                                                                                                                                                                                                                                                                                   |  |  |  |  |  |
| IV.    | Is this an expansion of an existing project?                                                                                                                                                                                                                                                                                                                                                                                                                                                                                                                                                                                                                   |  |  |  |  |  |
| ٧.     | Attach a map that identifies all wells and leases within two miles of any proposed injection well with a one-half mile radius circle drawn around each proposed injection well. This circle identifies the well's area of review.                                                                                                                                                                                                                                                                                                                                                                                                                              |  |  |  |  |  |
| * VI.  | Attach a tabulation of data on all wells of public record within the area of review which penetrate the proposed injection zone. Such data shall include a description of each well's type, construction, date drilled, location, depth, record of completion, and a schematic of any plugged well illustrating all plugging detail.                                                                                                                                                                                                                                                                                                                           |  |  |  |  |  |
| VII.   | Attach data on the proposed operation, including:                                                                                                                                                                                                                                                                                                                                                                                                                                                                                                                                                                                                              |  |  |  |  |  |
|        | <ol> <li>Proposed average and maximum daily rate and volume of fluids to be injected;</li> <li>Whether the system is open or closed;</li> <li>Proposed average and maximum injection pressure;</li> <li>Sources and an appropriate analysis of injection fluid and compatibility with the receiving formation if other than reinjected produced water; and</li> <li>If injection is for disposal purposes into a zone not productive of oil or gas at or within one mile of the proposed well, attach a chemical analysis of the disposal zone formation water (may be measured or inferred from existing literature, studies, nearby wells, etc.).</li> </ol> |  |  |  |  |  |
| *VIII. | Attach appropriate geological data on the injection zone including appropriate lithologic detail, qeological name, thickness, and depth. Give the geologic name, and depth to bottom of all underground sources of drinking water (aquifers containing waters with total dissolved solids concentrations of 10,000 mg/l or less) overlying the proposed injection zone as well as any such source known to be immediately underlying the injection interval.                                                                                                                                                                                                   |  |  |  |  |  |
| IX.    | Describe the proposed stimulation program, if any.                                                                                                                                                                                                                                                                                                                                                                                                                                                                                                                                                                                                             |  |  |  |  |  |
| * X.   | Attach appropriate logging and test data on the well. (If well logs have been filed with the Division they need not be resubmitted.)                                                                                                                                                                                                                                                                                                                                                                                                                                                                                                                           |  |  |  |  |  |
| * XI.  | Attach a chemical analysis of fresh water from two or more fresh water wells (if available and producing) within one mile of any injection or disposal well showing location of wells and dates samples were taken.                                                                                                                                                                                                                                                                                                                                                                                                                                            |  |  |  |  |  |
| XII.   | Applicants for disposal wells must make an affirmative statement that they have examined available geologic and engineering data and find no evidence of open faults or any other hydrologic connection between the disposal zone and any underground source of drinking water.                                                                                                                                                                                                                                                                                                                                                                                |  |  |  |  |  |
| XIII.  | Applicants must complete the "Proof of Notice" section on the reverse side of this form.                                                                                                                                                                                                                                                                                                                                                                                                                                                                                                                                                                       |  |  |  |  |  |
| XIV.   | Certification                                                                                                                                                                                                                                                                                                                                                                                                                                                                                                                                                                                                                                                  |  |  |  |  |  |
|        | I hereby certify that the information submitted with this application is true and correct to the best of my knowledge and belief.                                                                                                                                                                                                                                                                                                                                                                                                                                                                                                                              |  |  |  |  |  |
|        | Name: Russ Mathis Title Production Manager                                                                                                                                                                                                                                                                                                                                                                                                                                                                                                                                                                                                                     |  |  |  |  |  |
|        | Signature: Date:                                                                                                                                                                                                                                                                                                                                                                                                                                                                                                                                                                                                                                               |  |  |  |  |  |