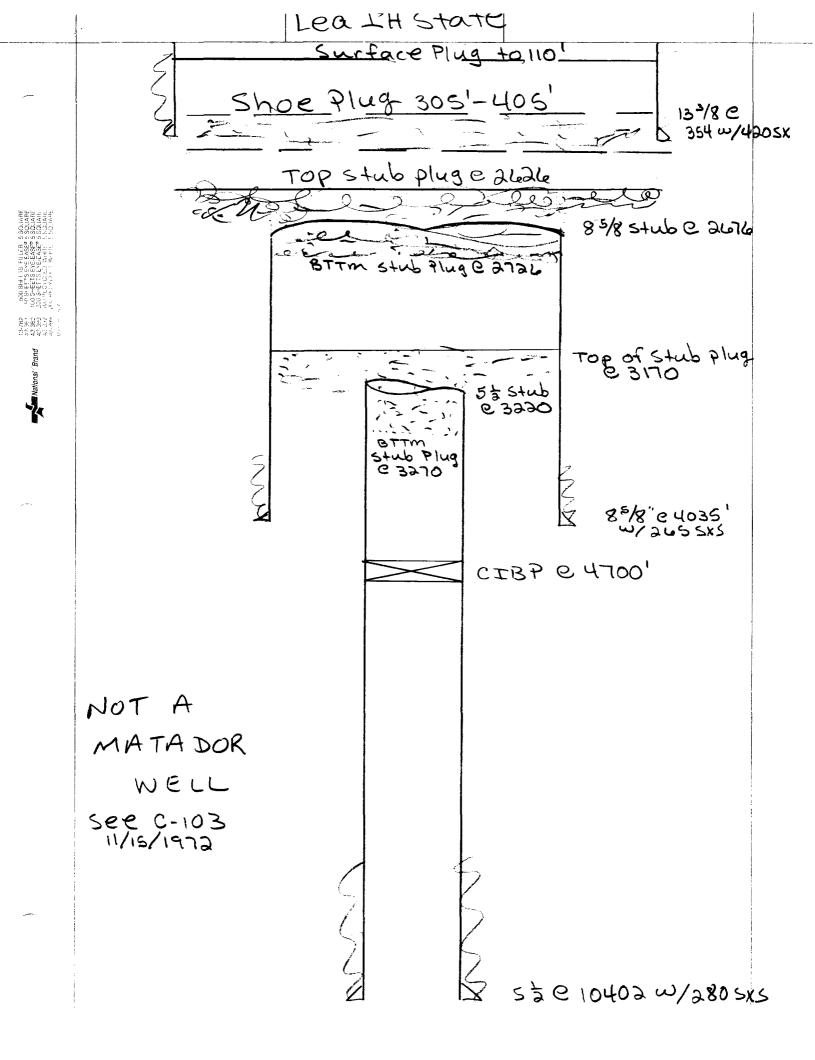

#### III. WELL DATA

- A. The following well data must be submitted for each injection well covered by this application. The data must be both in tabular and schematic form and shall include:
  - Lease name; Well No.: location by Section, Township, and Range: and footage location within the section.
  - (2) Each casing string used with its size, setting depth, sacks of cement used, hole size, top of cement, and how such top was determined.
  - (3) A description of the tubing to be used including its size, lining material, and setting depth.
  - (4) The name, model, and setting depth of the packer used or a description of any other seal system or assembly used.

- B. The following must be submitted for each injection well covered by this application. All items must be addressed for the initial well. Responses for additional wells need be shown only when different. Information shown on schematics need not be repeated.
  - (1) The name of the injection formation and, if applicable, the field or pool name.
  - (2) The injection interval and whether it is perforated or open-hole.
  - (3) State if the well was drilled for injection or, if not, the original purpose of the well.
  - (4) Give the depths of any other perforated intervals and detail on the sacks of cement or bridge plugs used to seal off such perforations.
  - (5) Give the depth to and name of the next higher and next lower oil or gas zone in the area of the well, if any.