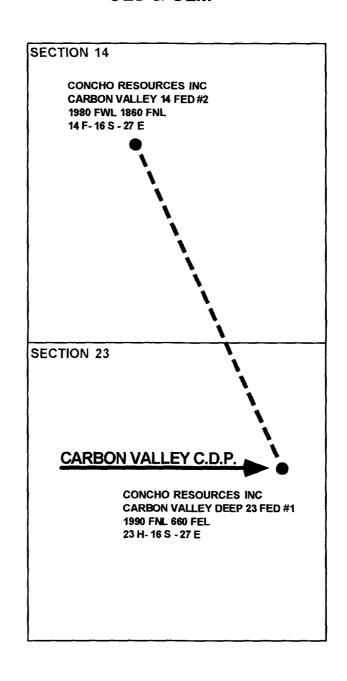

The gas sales meter for the Carbon Valley '14' Federal lease is located in Unit H, SE/4, NE/4, Sec. 23, T-16S, R-27E, Eddy County, NM. All natural gas production from the Carbon Valley '14' Federal lease will be measured and sold at this meter location. The meter will be calibrated on a regular basis. No other gas production from any other Concho Resources Inc. lease is commingled into this meter at this time.

This gas meter was initially installed to be the central delivery point for our Carbon Valley '23' Federal lease and the Carbon Valley '14' Federal lease. The Carbon Valley '23' Federal No. 1 well was initially completed and is currently shut in due to non-production. The Carbon Valley '14' Federal No. 2 well is currently active and we anticipate drilling the Carbon Valley '14' Federal No. 1 well in the future.

Of Off Lease Sales and Measurement of Gas Production

Carbon Valley '14' Federal Lease

Sec. 14, T-16S, R-27E, Eddy County, New Mexico

Concho Resources Inc. is requesting your approval for off lease measurement and sales of gas production from the Carbon Valley '14' Federal lease. The central delivery point/sales meter for said well is located in Unit H, Section 23, T-16S, R-27E in Eddy County, New Mexico.

The gas sales meter was initially installed to be the central delivery point for our Carbon Valley '23' Federal lease and the Carbon Valley '14' Federal lease. The Carbon Valley '23' Federal lease is currently shut in due to non-production so no commingling of production is anticipated. If the Carbon Valley '23' Federal well is returned to production we will seek approval to commingle the production but, will meter the production at each well prior to commingling.