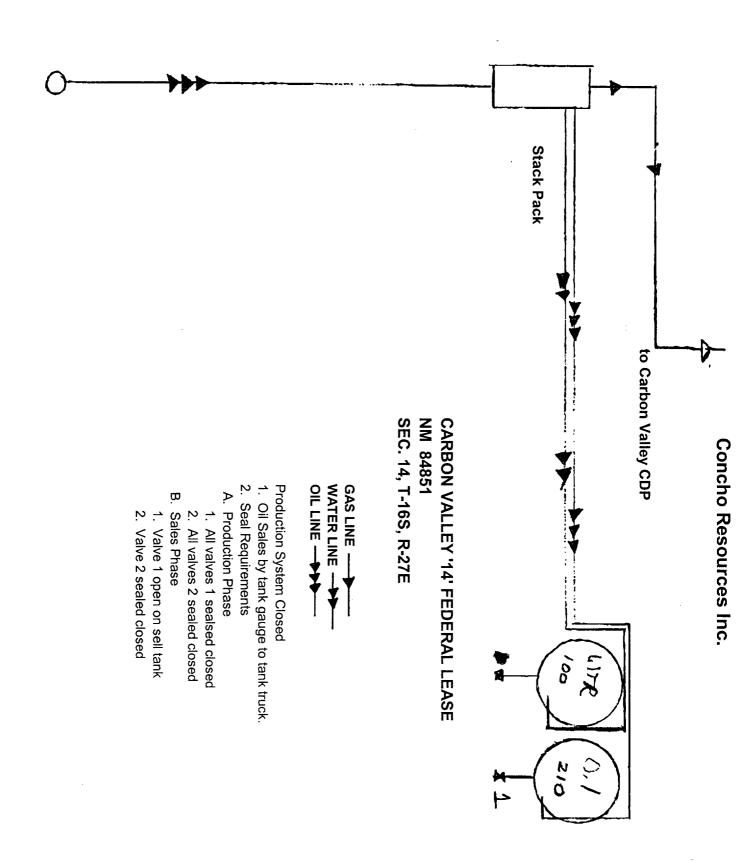

The gas sales meter for the Carbon Valley '14' Federal lease is located in Unit H, SE/4, NE/4, Sec. 23, T-16S, R-27E, Eddy County, NM. All natural gas production from the Carbon Valley '14' Federal lease will be measured and sold at this meter location. The meter will be calibrated on a regular basis. No other gas production from any other Concho Resources Inc. lease is commingled into this meter at this time.

This gas meter was initially installed to be the central delivery point for our Carbon Valley '23' Federal lease and the Carbon Valley '14' Federal lease. The Carbon Valley '23' Federal No. 1 well was initially completed and is currently shut in due to non-production. The Carbon Valley '14' Federal No. 2 well is currently active and we anticipate drilling the Carbon Valley '14' Federal No. 1 well in the future.

Please find enclosed the following: Attachment I a diagram of the measurement equipment, separators, and storage tanks in accordance with the "Manual for Installation and Operation of Commingling Facilities"; Attachment II, a copy of the notification letter which was mailed to all interest owners and to the purchaser via certified mail, Attachment III, a listing of interest owners and purchasers receiving notification.

# Concho Resources Inc. Off Lease Storage, Measurement and Sales

Concho Resources Inc. respectfully requests approval for off lease storage, measurement and sales of gas production from the following formation and lease on Federal Lease Number: NM 84851; Lease Name: Carbon Valley '14' Federal

Sec.Twp.RgeFormation1416S27EDiamond Mound Morrow

Production for the lease involved is as follows:

Lease Name
Carbon Valley '14' Federal

MCFPD
100

# CONCHO RESOURCES INC CARBON VALLEY '14' FEDERAL LEASE NM 84851 EDDY COUNTY, NEW MEXICO Sec 14, T 16 S, R 27 E OLS & OLM