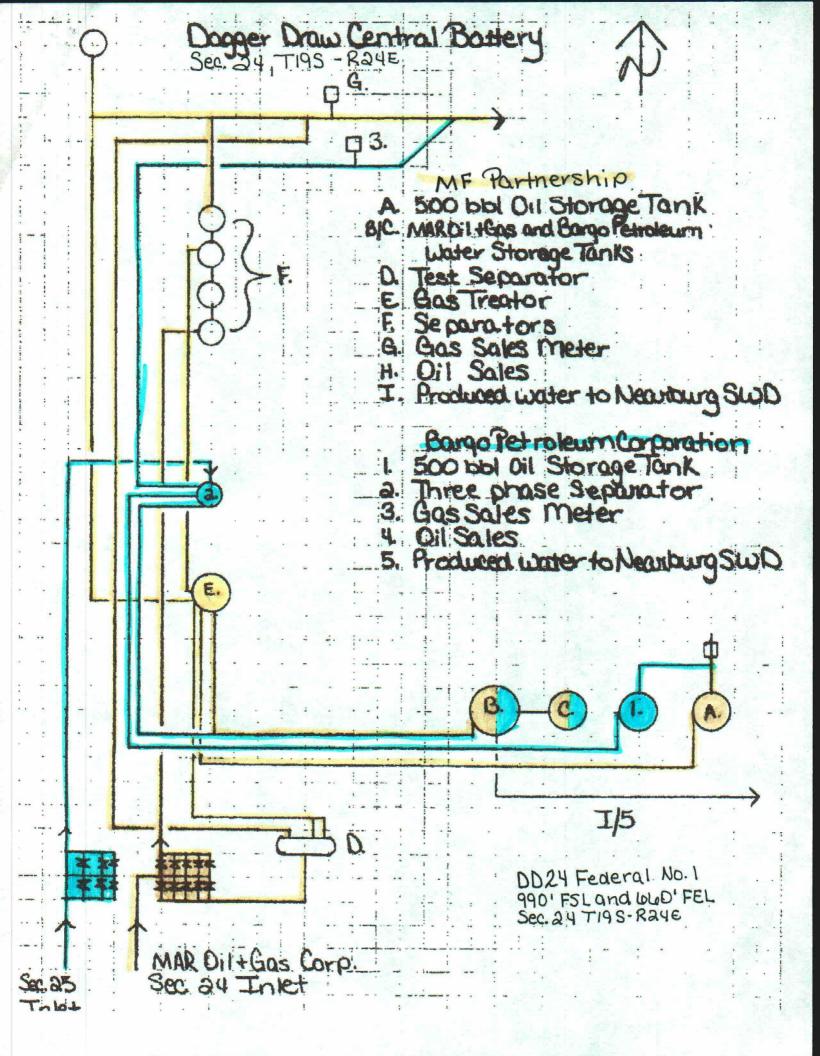

Bureau of Land Management David Glass 2909 W. Second St. Roswell, NM 88201

Dear Mr. Glass,

Attached is a sundry application for off lease surface sales and measurement along with a copy of the sundry approved by you on September 29, 2000. The new sundry I have submitted is essentially the same as the approved. However I have clearly stated in the Sundry dated October 6, 2000 that this is a request for off lease sales and measurement. In conclusion Bargo Petroleum Corporation and MF Partnership will have separate storage and sales for oil and gas on the Dagger Draw Central Battery, and the water will be commingled.

Enclosed is a copy of the Sundry Application. If you have any questions please call me at 505-682-3010 or e-mail me at <a href="mailto:bargocorp@pccnm.com">bargocorp@pccnm.com</a>.

Thank you,

Christy Bryant