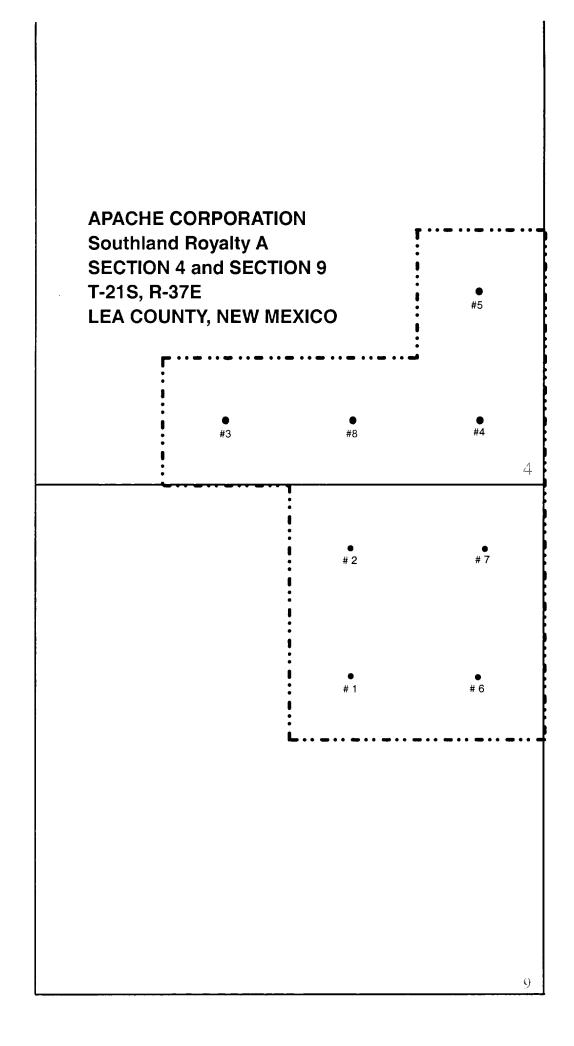

Re: Administrative Order PC-53
Southland Royalty A Lease
Section 4 and Section 9, T-21S, R-37E
Lea County, New Mexico

Apache Corporation proposes to amend the referenced Surface Commingling Permit to include the Hare; San Andres, East and Penrose Skelly; Grayburg pools.

To support this request we have attached the following:

- 1) Tabulation of wells indicating the current or proposed producing pool, average daily production rates and API gravity of each pool.
- 2) The expected sum of commingled production from all eight wells is 100 BOPD and expected gravity is 36.3. The value of commingled production will not be decreased by adding the referenced pools. Allocation of production from each pool will be based on monthly well tests.
- 3) Production Facilities diagram
- 4) Plat of Southland Royalty A Lease

Attention: Ms. Debra Anderson

RE: Temporary Pool Commingling

Southland Royalty A Lease

Southland Royalty A Wells No. 4, and 7

Unit P of Section 4, and Unit A of Section 9, Township 21 South, Range 37 East,

NMPM, Lea County, New Mexico

Hare-San Andres Pool and Penrose Skelly-Grayburg Pool

Dear Ms. Anderson:

Apache is hereby authorized to temporarily surface commingling production from the above mentioned lease and pools with production that is currently surface commingled under Administrative Order No. PC-53. Ownership is common throughout the lease, and commingling will not decrease the value of production. Authority to temporarily surface commingle will terminate December 2, 2000.