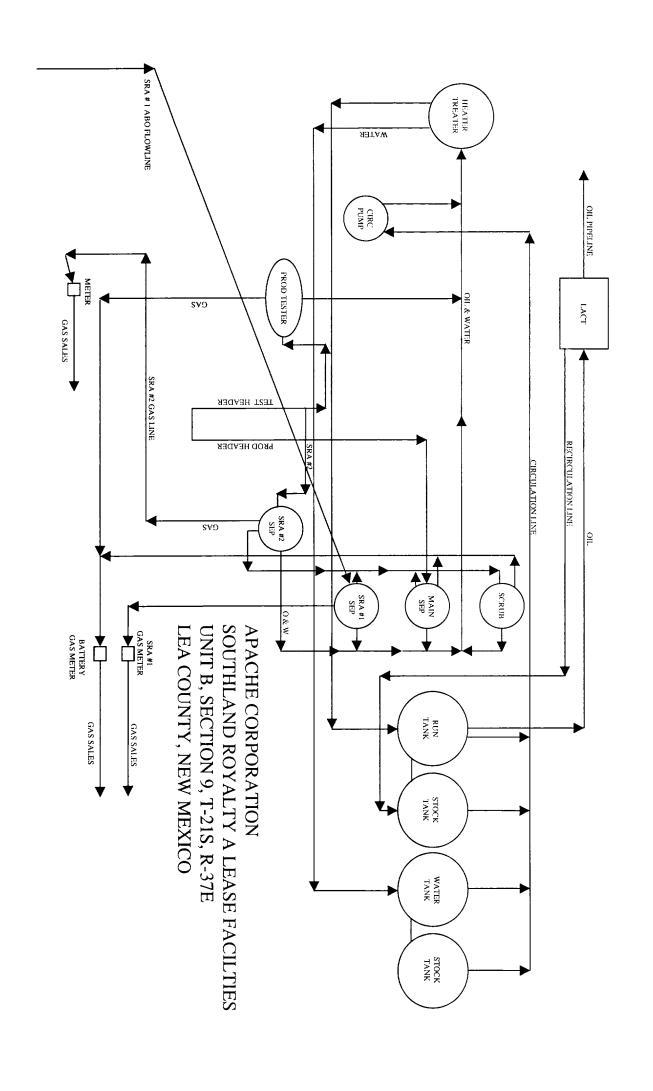

Re: Administrative Order PC-53
Southland Royalty A Lease
Section 4 and Section 9, T-21S, R-37E
Lea County, New Mexico

Apache Corporation proposes to amend the referenced Surface Commingling Permit to include the Hare; San Andres, East and Penrose Skelly; Grayburg pools.

To support this request we have attached the following:

- 1) Tabulation of wells indicating the current or proposed producing pool, average daily production rates and API gravity of each pool.
- 2) The expected sum of commingled production from all eight wells is 100 BOPD and expected gravity is 36.3. The value of commingled production will not be decreased by adding the referenced pools. Allocation of production from each pool will be based on monthly well tests.
- 3) Production Facilities diagram
- 4) Plat of Southland Royalty A Lease

Re:

Administrative Order PC-53 (Amended April 13, 1982 under Amoco Prod. Co.)

Southland Royalty A Lease

Section 4 and Section 9, Township 21 South, Range 37 East Production Facilities - Unit B, Section 9, T-21S, R-37E

Lea County, New Mexico

Apache Corporation would like to request temporary verbal permission to surface commingle the existing production at our Southland Royalty A lease with the production from our Southland Royalty A # 7 well, currently being recompleted in the Hare; San Andres, East (96601) pool and Southland Royalty A # 4 to be recompleted in the Penrose Skelly; Grayburg (50350) pool. Our records indicate the royalty ownership is the same for all pools. The expected gravity is 36.1 and adding the referenced pools will not decrease the value of commingled production.