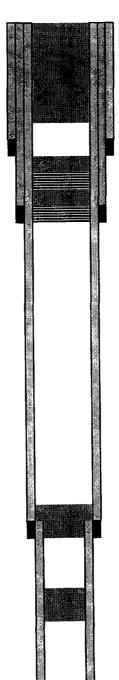

# Chalk Bluff Federal #1 Section 5, T-18-S, R-27-E CURRENT WELLBORE SCHEMATIC

API Number: 30-015-00789

Casing Size: 13 3/8"

Depth: 550'

Sx cmt: 350

TOC: Surface

Casing Size: 9 5/8"

Depth: 3013'

Sx cmt: 1700

TOC: Surface

Casing Size: 5 1/2"
Depth: 9500'
Sx cmt: 2235
TOC: Surface

PBTD: 9140'

TD: 9500'

Grayburg 1500'

Yeso 2900'

Clearfork 3850'

2 7/8" N-80 Plastic lined Injection tubing

Injection Pkr: @ 7846'

perfs 7940-8300'