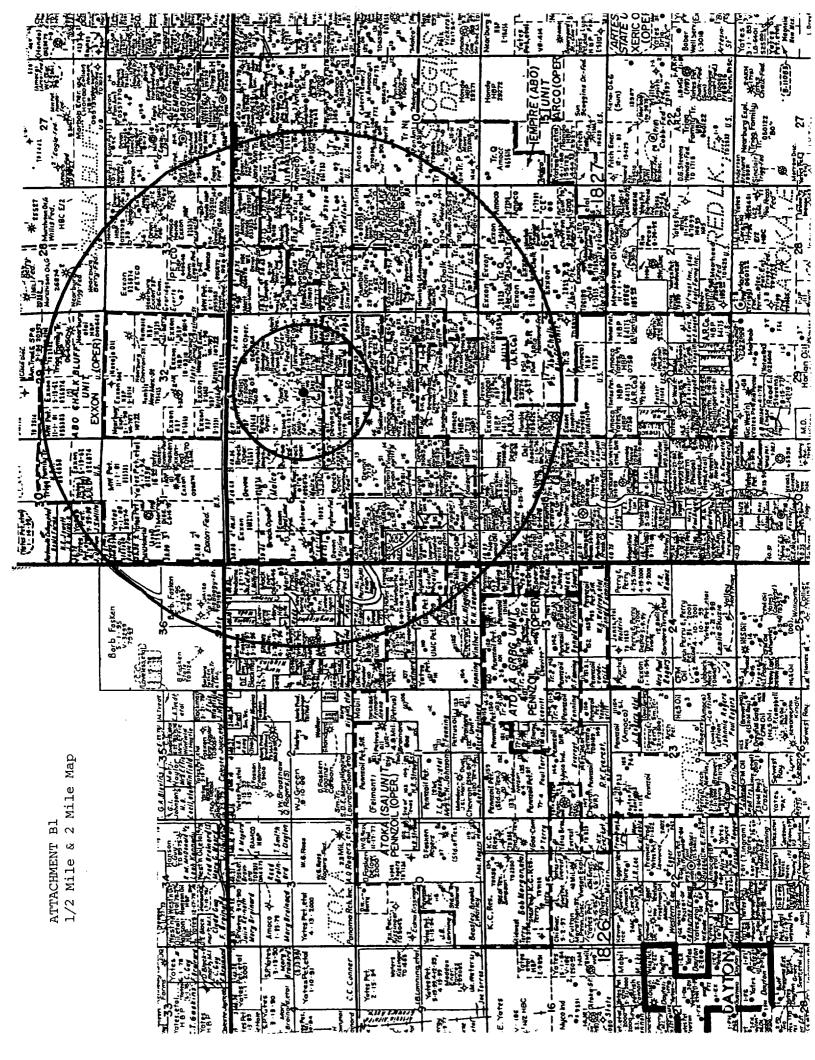

PO Box 5061

Midland, TX 79704

- III. Well Data: See attachment A1-A3
- IV. This is not an expansion of an existing project the well has a current injection Permit for the Pennsylvanian (SWD # 677) which could be amended for the SA.
- V. See attachment B1 & B2 (1/2-2 mile map and large scale map)
- VI. See Well Radius Review
- VII. (1) Proposed Average Daily Injection Volume: 200 BWPD
  - (2) This will be a closed system
  - (3) Proposed average Injection pressure: Unknown Proposed Maximum Injection Pressure: 320#
  - (4) Injection water would be produced from the producing Wells on the Chalk Bluff Federal lease in the San Andres and Grayburg formations. Injection fluid analysis attached. (Attachment C)
  - (5) Formation water analysis same as above
- VIII. (1) The proposed injection interval is the portion of the san Andres Yeso consisting of porous dolomite.
  - (2) Limited Fresh water zones overlie the proposed injection zone at Approximately 150'
- IX. The proposed injection interval may be acidized with 15% HCL acid.
- X. Well logs are on file at the OCD.