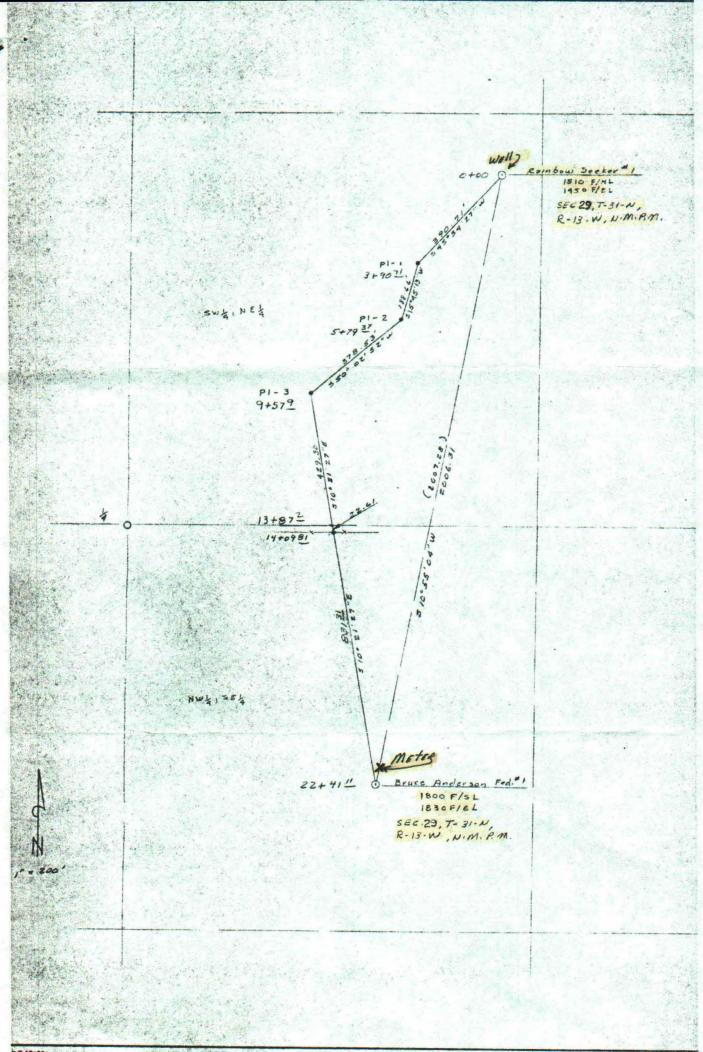

February 3, 1988

• • •

New Mexico Oil Conservation Division 1000 Rio Brazos Rd. Aztec, NM 87410

ATTN: Ernie Busch

RE: OFF-LEASE MEASUREMENT JEROME P. McHUGH'S Rainbow Seeker #1

Gentlemen:

Jerome P. McHugh's Rainbow Seeker #1 well, located in SW NE of Sec. 29, T31N, R13W, is tied into El Paso Natural Gas Company's system via McHugh's pipeline.

The actual physical location of the El Paso meter is in NW SE of Sec. 29, T31N, R13W - thus off lease. (Map attached.) This meter measures only the gas production from this one well and is being reported as such. El Paso's contract required that we deliver to this point.