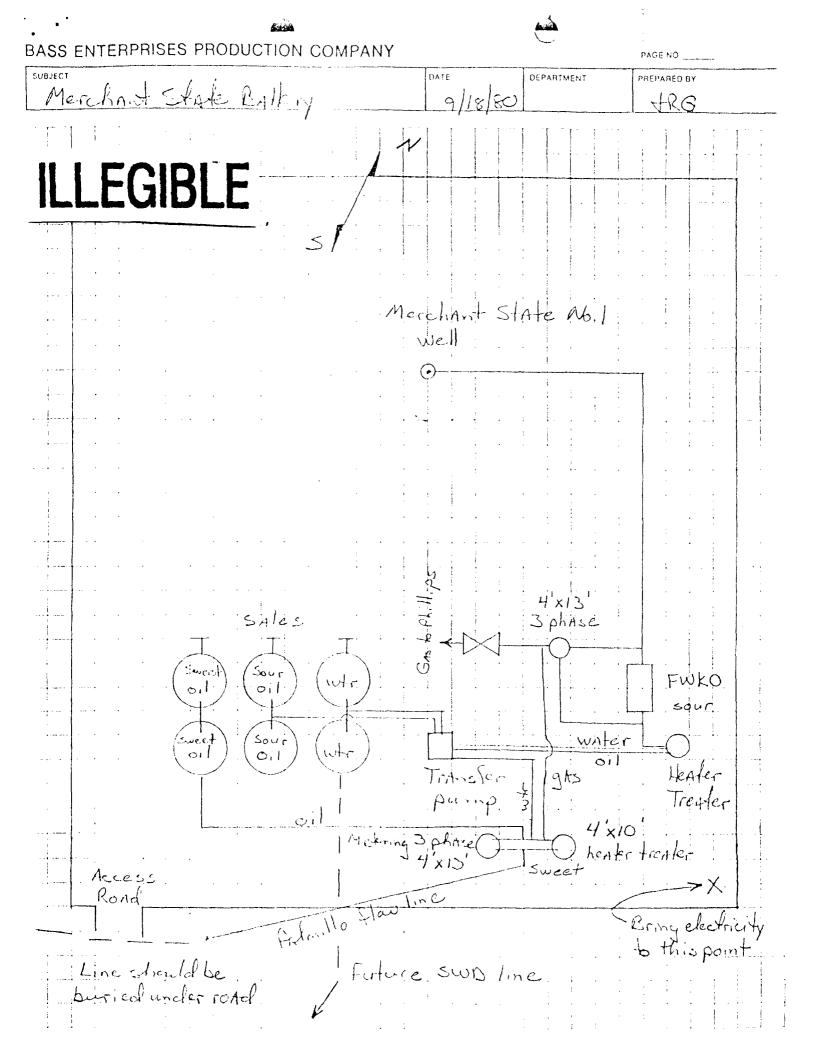

**REMARKS:** After commingling liquid production from the Palmillo State Well No. 1 will be transported to the Bass Merchant State Lease where it will be handled in a separate off-lease storage facility prior to sale.