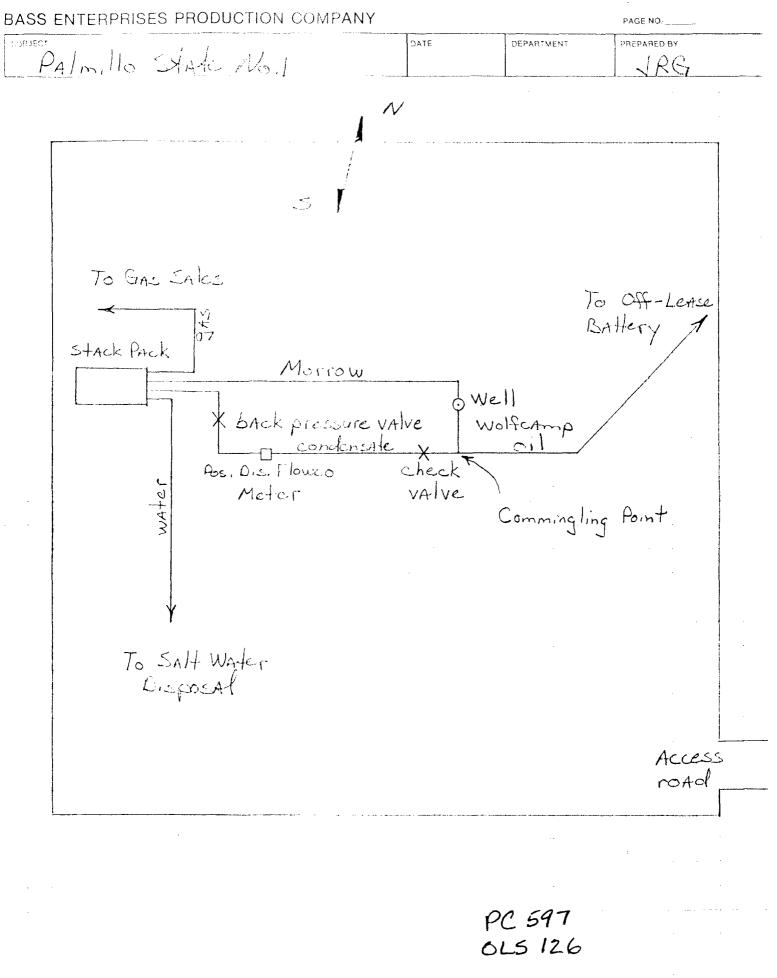

## SANTA FE, NEW MEXICO 87501

COMMINGLING ORDER PC- 597

0LS-126

CompanyBass Enterprises Production Co.AddressP. O. Box 2760City; State, ZipMidland, Texas

Attention: Mr. J. E. Pullig

Lease Name: Palmillo State Description: Unit H, Sec. 1, T-19-S, R-28-E

The above-named company is hereby authorized to commingle production from the following pools

Undesignated Wolfcamp and North Turkey Track-Morrow

in a common tank battery, and to determine the production from each pool by

\_\_\_\_separately metering the production from each pool prior to commingling

X separately metering the production from the Morrow

and determining the Wolfcamp production by the subtraction method

well tests (if this method is to be authorized, all commingled production must be of marginal nature; further, the operator shall notify the Santa Fe Office of the Division in the event any well producing into the commingled battery becomes capable of top allowable production, at which time the Division will amend this order or take such other action as may be appropriate)

**REMARKS:** After commingling liquid production from the Palmillo State Well No. 1 will be transported to the Bass Merchant State Lease where it will be handled in a separate off-lease storage facility prior to sale.