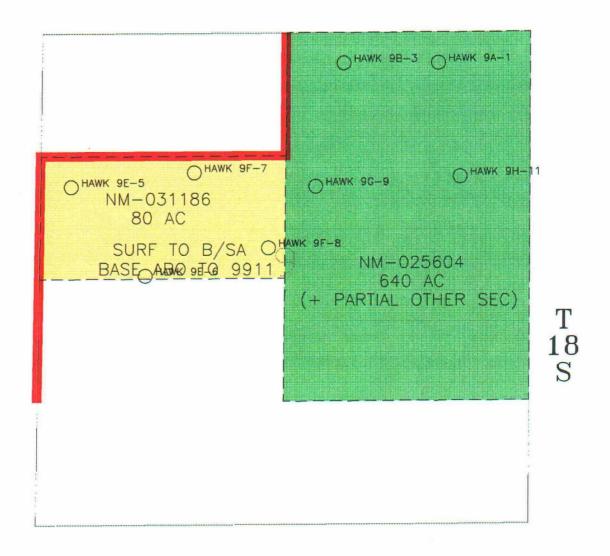

## APPLICATION FOR SURFACE COMMINGLING, OFF LEASE STORAGE AND MEASUREMENT APPROVAL

To: Bureau of Land Management 620 E. Greene Street Carlsbad. New Mexico 88220

Devon Energy Corporation requests approval for surface commingling and off lease storage and measurement of hydrocarbon production from the following wells on Federal Lease No. NM-031186; Lease Name: Hawk "9" Federal: