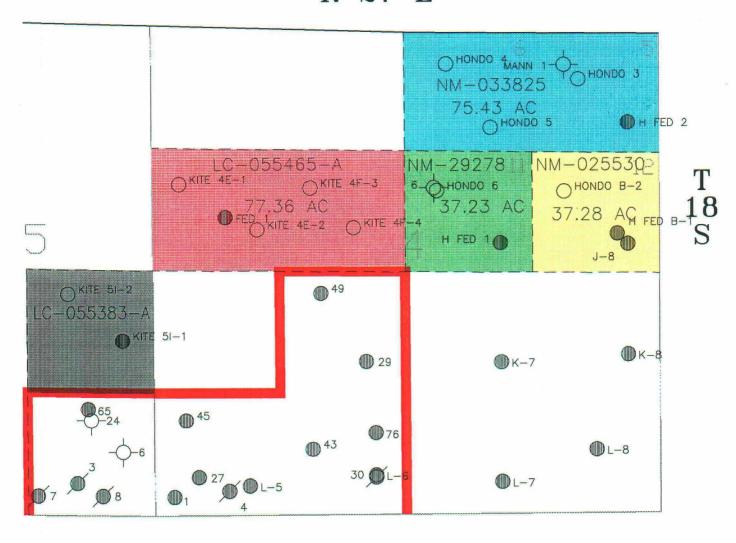

Hawk "8P" Federal #11

141

35

280

Hawk "8P" Federal #12

COMPLETING. TEST TO FOLLOW.

Exhibit I is a schematic which shows the equipment that will be utilized to determine well production from each lease. A map (Exhibit II) is enclosed that shows the lease numbers and location of all leases and wells that will contribute production to the proposed commingled facility.

The storage and measuring facility will be located in UL K in NW/4 SE/4 Sec. 8, T18S, R27E on lease No. LC-070678-A, Eddy County, New Mexico The BLM will be notified if there is any future change in the facility location.