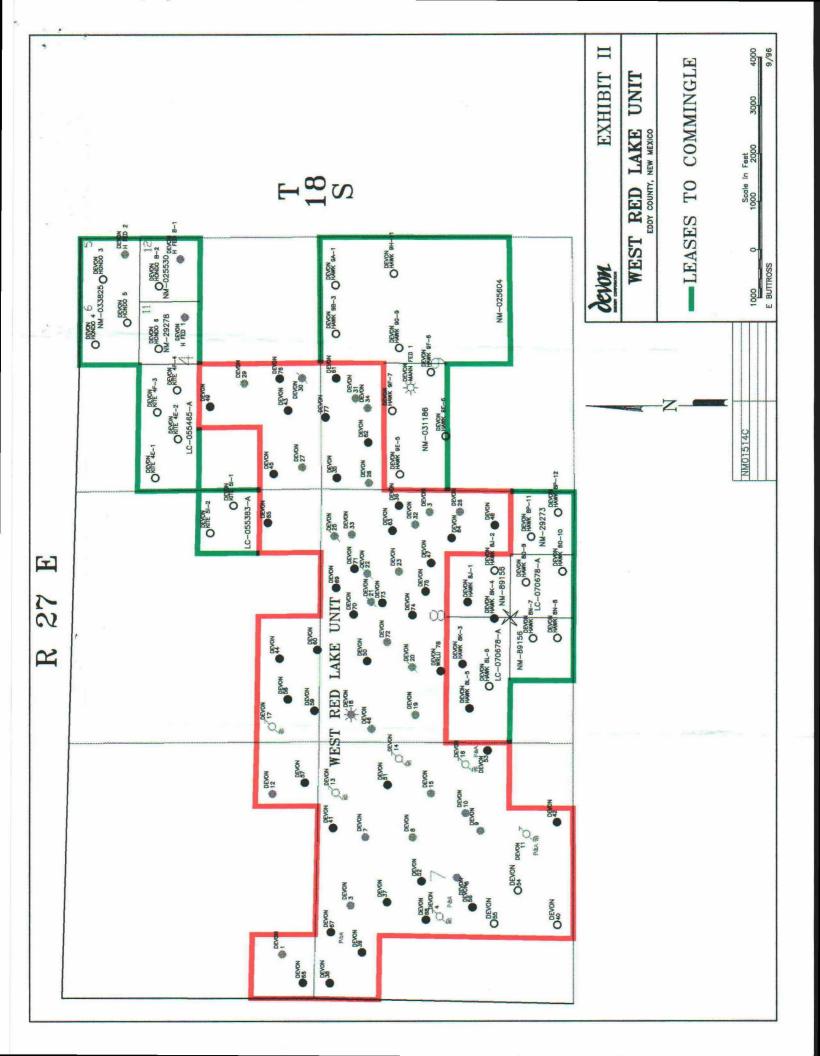

Attached you will find a plat of the leases subject to this application, along with a schematic diagram of each of the commingling facilities to be utilized. Leases LC-070678-A, NM-89156 and NM-29273 will be commingled at the facility located in unit letter "K" of Section 8. Leases NM-031186 and NM-025604 will be commingled at the facility located in unit letter "F" of Section 9. Leases LC-055383-A, LC-055465-A, NM-033825, NM-29278 and NM-025530 will be commingled at the facility located in unit letter "G" of Section 4.

Hawk "8P" Federal #11

141

35

280

Hawk "8P" Federal #12

COMPLETING. TEST TO FOLLOW.

Exhibit I is a schematic which shows the equipment that will be utilized to determine well production from each lease. A map (Exhibit II) is enclosed that shows the lease numbers and location of all leases and wells that will contribute production to the proposed commingled facility.

The storage and measuring facility will be located in UL K in NW/4 SE/4 Sec. 8, T18S, R27E on lease No. LC-070678-A, Eddy County, New Mexico The BLM will be notified if there is any future change in the facility location.