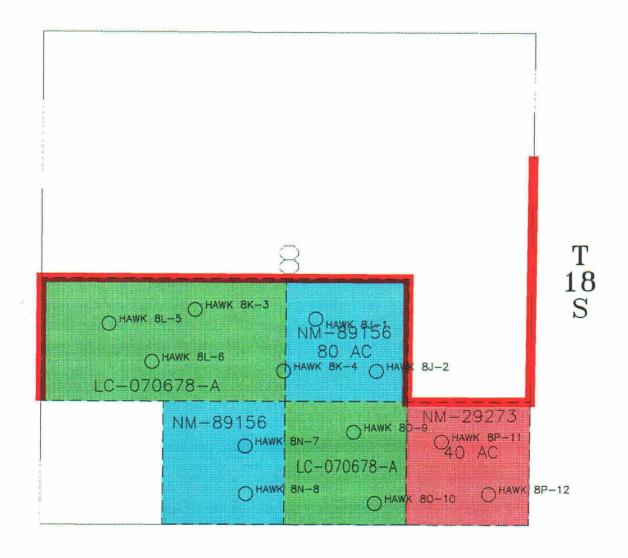

Hawk "8P" Federal #11

141

35

280

Hawk "8P" Federal #12

COMPLETING. TEST TO FOLLOW.

Exhibit I is a schematic which shows the equipment that will be utilized to determine well production from each lease. A map (Exhibit II) is enclosed that shows the lease numbers and location of all leases and wells that will contribute production to the proposed commingled facility.

The storage and measuring facility will be located in UL K in NW/4 SE/4 Sec. 8, T18S, R27E on lease No. LC-070678-A, Eddy County, New Mexico The BLM will be notified if there is any future change in the facility location.