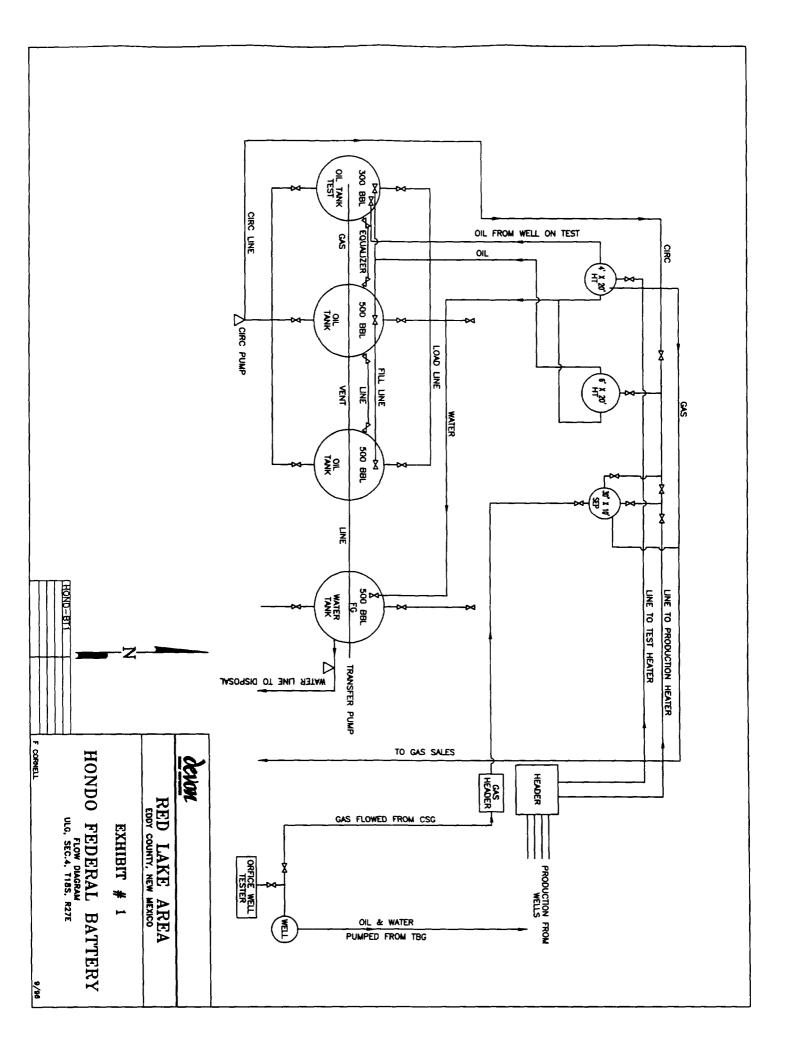

Hawk "8P" Federal #11

141

35

280

Hawk "8P" Federal #12

COMPLETING. TEST TO FOLLOW.

Exhibit I is a schematic which shows the equipment that will be utilized to determine well production from each lease. A map (Exhibit II) is enclosed that shows the lease numbers and location of all leases and wells that will contribute production to the proposed commingled facility.

Process and Flow Description: Under the proposed flow system, gas will be flowed out the casing from each well and will be tested at the well using an orifice well tester. Oil and water will be pumped out the tubing and will go through a flowline to a header at the battery. Wells will be tested by switching into the test treater which will separate the oil and water and allow the oil to be measured in a test tank and the water by means of a meter.