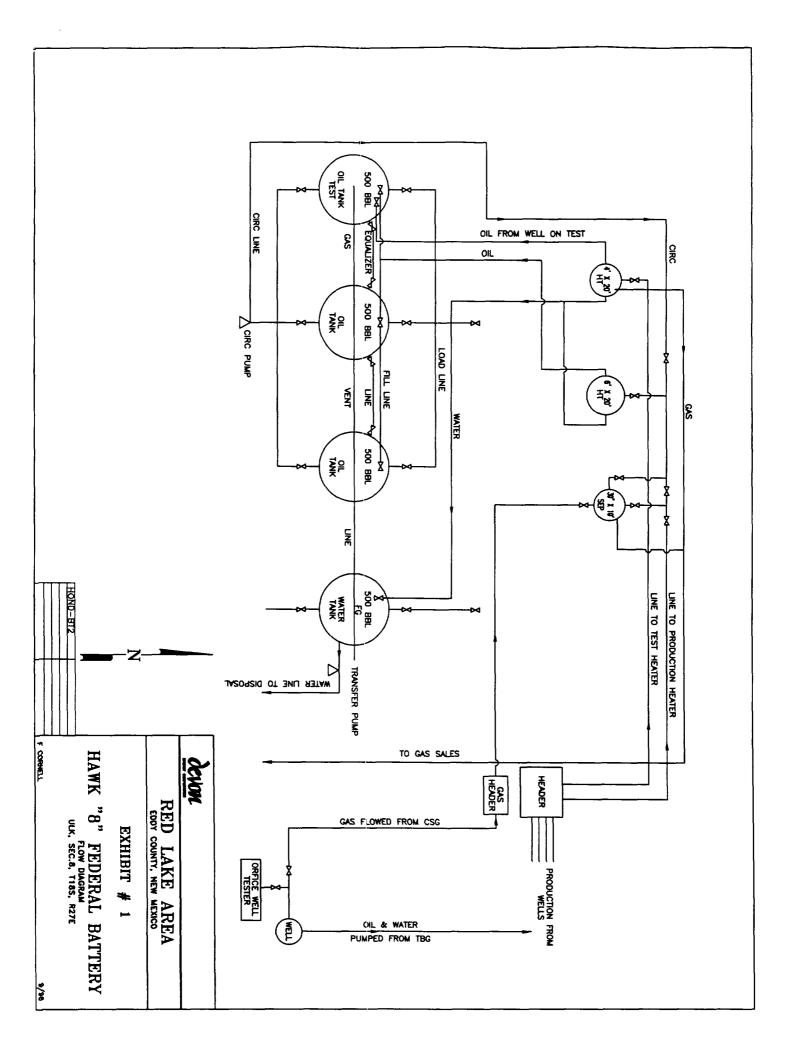

Hawk "8P" Federal #11

141

35

280

Hawk "8P" Federal #12

COMPLETING. TEST TO FOLLOW.

Exhibit I is a schematic which shows the equipment that will be utilized to determine well production from each lease. A map (Exhibit II) is enclosed that shows the lease numbers and location of all leases and wells that will contribute production to the proposed commingled facility.

The storage and measuring facility will be located in UL K in NW/4 SE/4 Sec. 8, T18S, R27E on lease No. LC-070678-A, Eddy County, New Mexico The BLM will be notified if there is any future change in the facility location.

Process and Flow Description: Under the proposed flow system, gas will be flowed out the casing from each well and will be tested at the well using an orifice well tester. Oil and water will be pumped out the tubing and will go through a flowline to a header at the battery. Wells will be tested by switching into the test treater which will separate the oil and water and allow the oil to be measured in a test tank and the water by means of a meter.

**Production Allocation:** Production allocation will be based on periodic well tests as described above. Allocation of total gas recorded by the Sales Gas Meter will be based on these tests.

The overriding royalty owners, working interest owners, and NMOCD have been notified of this proposal.