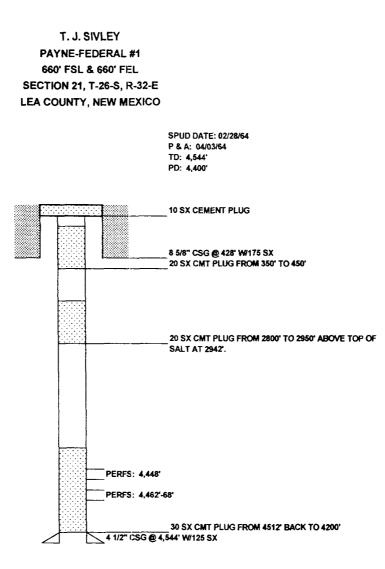

### III. WELL DATA

- A. The following well data must be submitted for each injection well covered by this application. The data must be both in tabular and schematic form and shall include:
  - (1) Lease name; Well No.; Location by Section, Township, and Range; and footage location within the section.
  - (2) Each casing string used with its size, setting depth, sacks of cement used, hole size, top of cement, and how such top was determined.
  - (3) A description of the tubing to be used including its size, lining material, and setting depth.
  - (4) The name, model, and setting depth of the packer used or a description of any other seal system or assembly used.

- B. The following must be submitted for each injection well covered by this application. All items must be addressed for the initial well. Responses for additional wells need be shown only when different. Information shown on schematics need not be repeated.
  - (1) The name of the injection formation and, if applicable, the field or pool name.
  - (2) The injection interval and whether it is perforated or open-hole.
  - (3) State if the well was drilled for injection or, if not, the original purpose of the well.
  - (4) Give the depths of any other perforated intervals and detail on the sacks of cement or bridge plugs used to seal off such perforations.
  - (5) Give the depth to and name of the next higher and next lower oil or gas zone in the area of the well, if any.