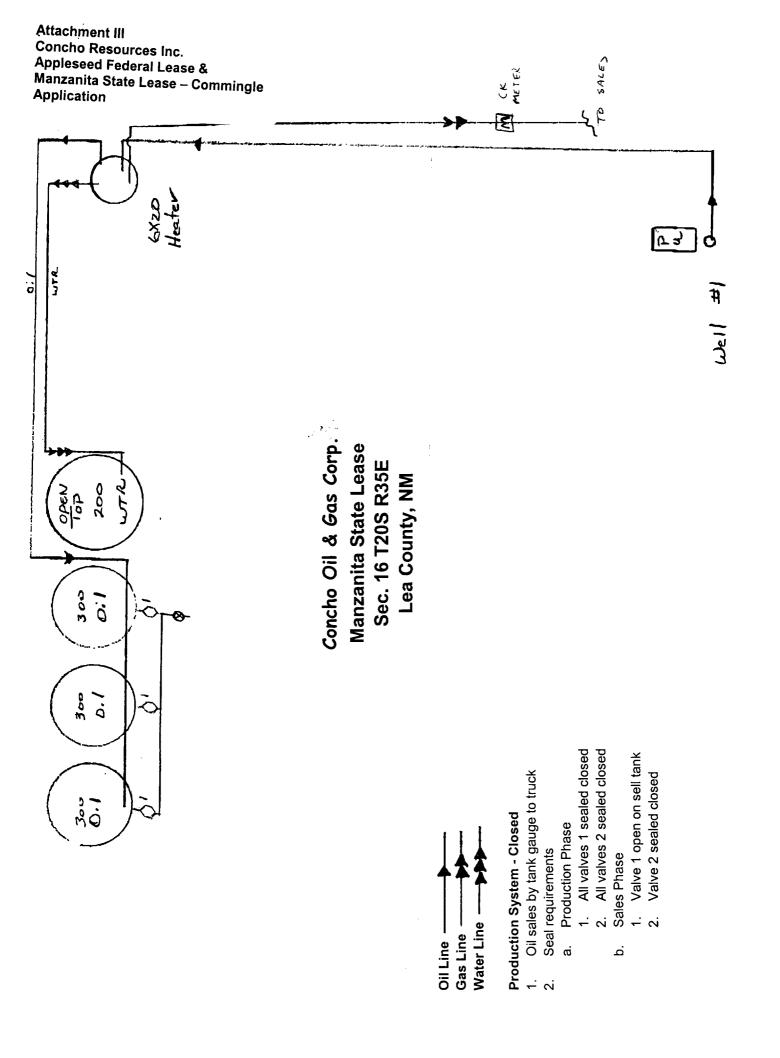

Attachment II and III are facility diagrams for the two oil batteries in accordance with the "Manual for Installation and Operation of Commingling Facilities". All oil production will be stored and sold at the individual lease battery on a lease by lease basis.

Manzanita State Lease
Unit Letter E, Sec. 16, T-20S, R-35E
U/2 NW/4 - VO 5694

Water Line-

ف.

Oil Line — Gas Line ~

Attachment IV
Concho Resources Inc.
Appleseed Federal Lease &
Manzanita State Lease – Commingle
Application