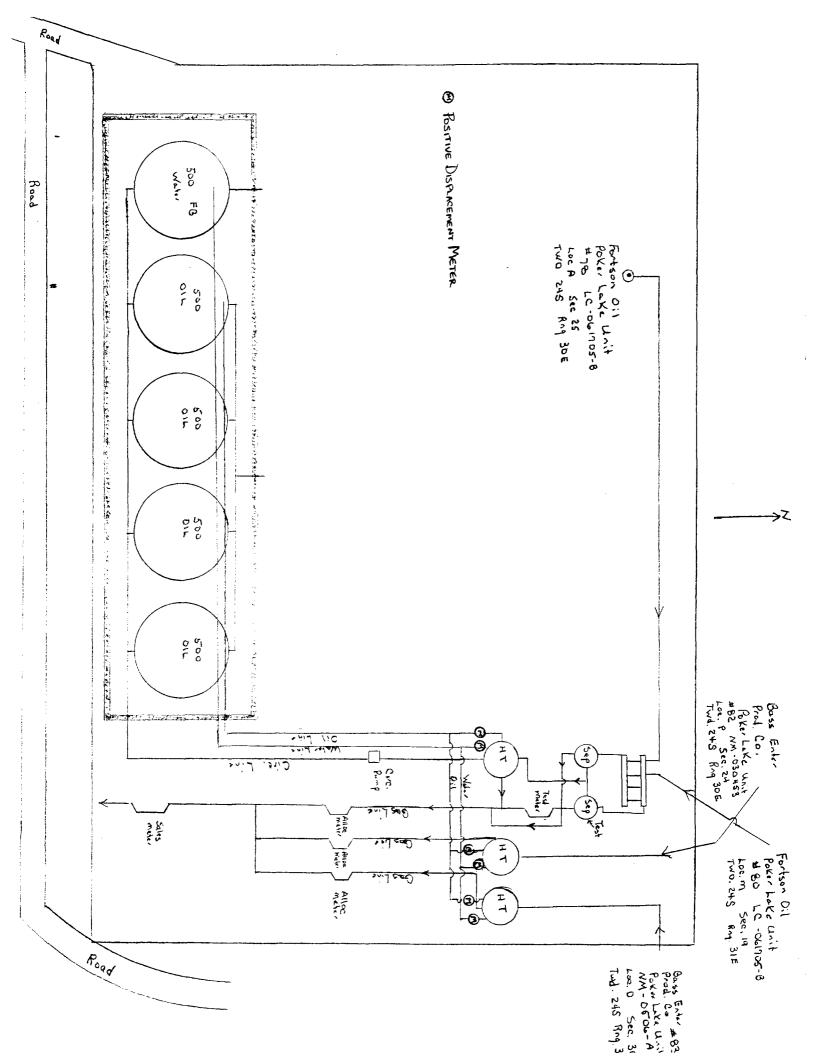

#### SURFACE COMMINGLING DATA SHEET

Name of Operator Address & Tel. No. BASS ENTERPRISES PRODUCTION CO.

P O BOX 2760

MIDLAND, TX 79702-2760 (915) 683-2277

- This is an attachment to our request for approval to commingle 1. production from the Federal wells shown below.
- 2. All interest owners have been notified of this commingling.
- No Federal or Indian royalties will be reduced through approval of this application.
- This application is based on economic necessity. Approval of this application is necessary for continued operation of the subject leases.
- 5. Method For Allocating Production to Contributing Sources (Exolain): OFF LEASE PRODUCTION WILL BE METERED SEPARATELY PRIOR TO COMMINGLING
- Enclosed is a map showing the lease numbers and location of all leases 6. and wells that will contribute production to the proposed commingling or common storage facility. All unitized or communitized areas, producing zones, or pools, etc. are clearly illustrated.
- 7. Enclosed is a schematic diagram which clearly identifies all equipment that will be utilized.
- 8. The following data is pertinent to our commingling application:

Production Leaving : Lease No. NM-0506-A

Producing Formation : POKER LAKE (DELAWARE)

Daily Production Rate: 180 BOPD; 197 MCFPD;

101 BWPD

Oil Gravity: 44.0 API; Gas Gravity: 0.7927

Production Entering: Lease No. <u>LC-061705-B</u>

Producing Formation: POKER LAKE (DELAWARE)

Daily Production Rate: 397 BOPD; 516 MCFPD;

O BWPD

Oil Gravity: 44.0 API;

Gas Gravity: 0.7927

Wells Included in The Proposed Commingling:

| Well Name & No.     | Lease No.   | Loc. | Sec. | Two.       | Rng        |
|---------------------|-------------|------|------|------------|------------|
| POKER LAKE UNIT #78 | LC-061705-B | A    | 25   | 24S        | 30E        |
| POKER LAKE UNIT #80 | LC-061705-B | M_   | 19   | <u>24S</u> | <u>31E</u> |
| POKER LAKE UNIT #82 | NM-030453   | P    | 24   | 24S        | 30E        |
| POKER LAKE UNIT #83 | NM-0506-A   | D    | 30   | 24S        | 31E        |

#### SURFACE COMMINGLING DATA SHEET

Name of Operator : BASS ENTERPRISES PRODUCTION CO.
Address & Tel. No. : P O BOX 2760
MIDLAND, TX 79702-2760 (915) 683-2277

- 1. This is an attachment to our request for approval to commingle production from the Federal wells shown below.
- 2. All interest owners have been notified of this commingling.
- 3. No Federal or Indian royalties will be reduced through approval of this application.
- 4. This application is based on economic necessity. Approval of this application is necessary for continued operation of the subject leases.
- 5. Method For Allocating Production to Contributing Sources (Explain):
  OFF LEASE PRODUCTION WILL BE METERED SEPARATELY PRIOR TO COMMINGLING.
- 6. Enclosed is a map showing the lease numbers and location of all leases and wells that will contribute production to the proposed commingling or common storage facility. All unitized or communitized areas, producing zones, or pools, etc. are clearly illustrated.
- 7. Enclosed is a schematic diagram which clearly identifies all equipment that will be utilized.
- 8. The following data is pertinent to our commingling application:

Production Leaving : Lease No. NM-030453

Producing Formation : POKER LAKE (DELAWARE)

Daily Production Rate: 223 BOPD; 87 MCFPD; 99 BWPD

Oil Gravity: 44.0 API; Gas Gravity: 0.7927

Production Entering: Lease No. <u>LC-061705-B</u>

Producing Formation: POKER LAKE (DELAWARE)

Daily Production Rate: 397 BOPD; 516 MCFPD; 0 BWPD

Oil Gravity: 44.0 AFI; Gas Gravity: 0.7927

Wells Included in The Proposed Commingling:

| Well Name & <u>No</u> . | Lease No.   | Loc. | Sec. | Twp.        | Rng        |
|-------------------------|-------------|------|------|-------------|------------|
| POKER LAKE UNIT #78     | LC-061705-B | A    | 25   | 24S         | 30E        |
| POKER LAKE UNIT #80     | LC-061705-B | M    | 19   | 2 <u>4S</u> | <u>31E</u> |
| POKER LAKE UNIT #82     | NM-030453   | P    | 24   | 24S         | 30E        |
| POKER LAKE UNIT #83     | NM-0506-A   | D    | 30   | 24S         | 31E        |