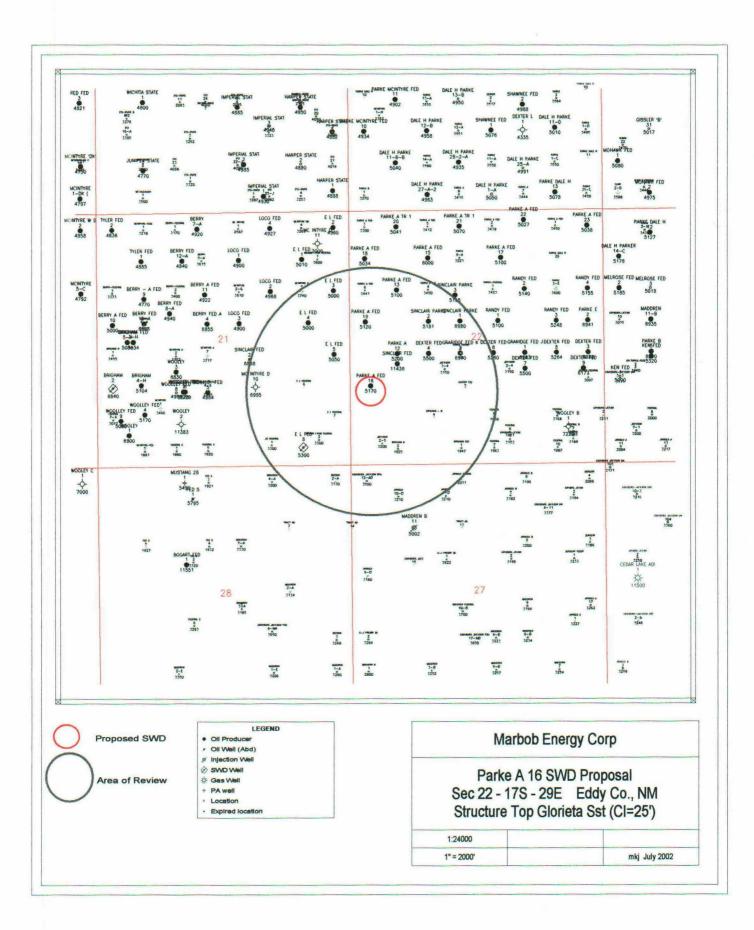

- The proposed well is structurally low to all Yeso/Paddock producers. The Yeso is water productive in the proposed well. The top of the Yeso is 58 feet lower than the Yeso in the closest producer, the Parke 12. The Parke 12 is structurally lower than any other producer in this area.
- We believe that the injected water will tend to move in an east-west orientation along the Yeso structural axis rather than moving up dip to any producers. The proposed well is located on the flank of a structure oriented on an east-west axis and dipping in excess of 400 feet per mile in a southward direction. All the Yeso producers near this well are located significantly higher (58' to 330') up the structure.
- The Parke 16 is currently perforated in the upper portion of the Yeso. We plan to perforate and treat the lower part of the Yeso when we prepare the well for SWD service. Calculations show that the lower portion of the Yeso has 70% of the porosity-thickness in this well. Because permeability typically increases logarithmically with linear increases in porosity, it can be inferred that the lower portion of the Yeso will take well in excess of 70% of the injected water even further down dip from any producing wells.
- An analogous SWD well, the E.L. Federal No. 8, is disposing into the Yeso 1900 feet southeast of the Parke 16. After 720,000 bbls of water injected, there has been no effect on nearby Yeso producing wells.
- If for some reason the injected water moved radially away (including up dip) from the Parke 16, calculations show that it would take approximately 20 years for the first injected water to reach the nearest producer (Parke 12) located 866' feet away. A 70% displacement efficiency is assumed. The calculations are attached. The total area displaced by the injected water after 20 years is 54 acres.
- If the injected water did move up dip to the nearest producing well, an argument could be made that the injected water actually increases the net hydrocarbon production by displacing oil, that wouldn't be produced otherwise, to the nearest producer.
- Premier Oil & Gas plans to monitor nearby producing wells for any signs that production is being affected by water disposal in the Parke 16. If we see evidence that injection is affecting nearby producers, we will halt injection and determine if the injected water is beneficial or detrimental to nearby production.

In summary, we believe that water injection into the Dale Parke "A" Tract 1 No. 16 will not affect any producing wells or result in net waste of hydrocarbons because the water will be injected down dip of producing wells, the water will not travel up dip, the water will travel down dip of the producers along the east-west strike of the Yeso structural trend, and the water will affect only 54 acres during the first 20 years of injection.