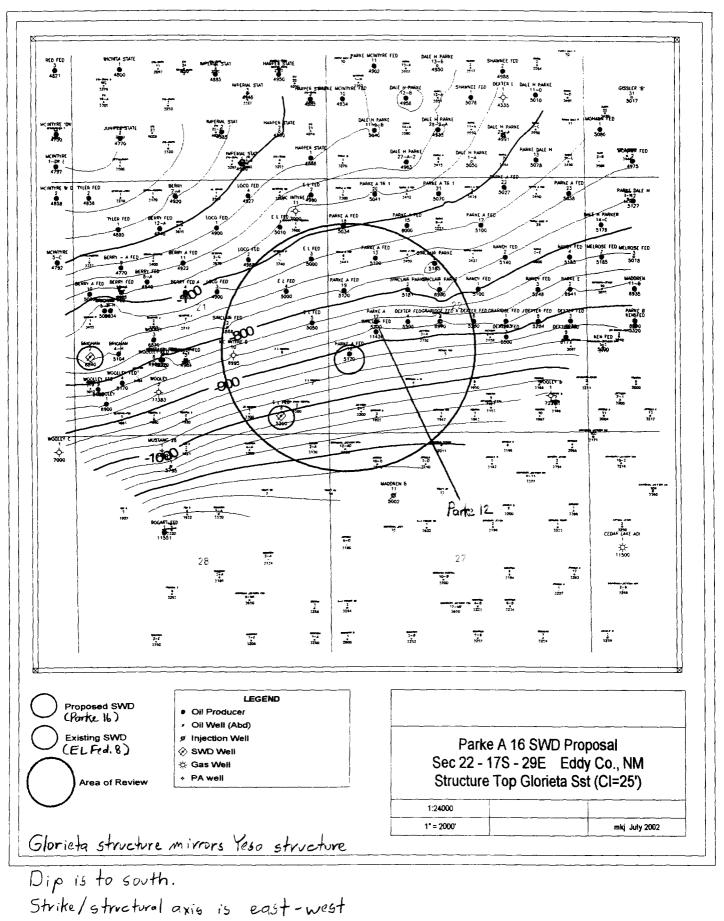

- The proposed well is structurally low to all Yeso/Paddock producers. The Yeso is water productive in the proposed well. The top of the Yeso is 58 feet lower than the Yeso in the closest producer, the Parke 12. The Parke 12 is structurally lower than any other producer in this area.
- We believe that the injected water will tend to move in an east-west orientation along the Yeso structural axis rather than moving up dip to any producers. The proposed well is located on the flank of a structure oriented on an east-west axis and dipping in excess of 400 feet per mile in a southward direction. All the Yeso producers near this well are located significantly higher (58' to 330') up the structure.
- The Parke 16 is currently perforated in the upper portion of the Yeso. We plan to perforate and treat the lower part of the Yeso when we prepare the well for SWD service. Calculations show that the lower portion of the Yeso has 70% of the porosity-thickness in this well. Because permeability typically increases logarithmically with linear increases in porosity, it can be inferred that the lower portion of the Yeso will take well in excess of 70% of the injected water even further down dip from any producing wells.
- An analogous SWD well, the E.L. Federal No. 8, is disposing into the Yeso 1900 feet southeast of the Parke 16. After 720,000 bbls of water injected, there has been no effect on nearby Yeso producing wells.
- If for some reason the injected water moved radially away (including up dip) from the Parke 16, calculations show that it would take approximately 20 years for the first injected water to reach the nearest producer (Parke 12) located 866' feet away. A 70% displacement efficiency is assumed. The calculations are attached. The total area displaced by the injected water after 20 years is 54 acres.
- If the injected water did move up dip to the nearest producing well, an argument could be made that the injected water actually increases the net hydrocarbon production by displacing oil, that wouldn't be produced otherwise, to the nearest producer.
- Premier Oil & Gas plans to monitor nearby producing wells for any signs that production is being affected by water disposal in the Parke 16. If we see evidence that injection is affecting nearby producers, we will halt injection and determine if the injected water is beneficial or detrimental to nearby production.

In summary, we believe that water injection into the Dale Parke "A" Tract 1 No. 16 will not affect any producing wells or result in net waste of hydrocarbons because the water will be injected down dip of producing wells, the water will not travel up dip, the water will travel down dip of the producers along the east-west strike of the Yeso structural trend, and the water will affect only 54 acres during the first 20 years of injection.