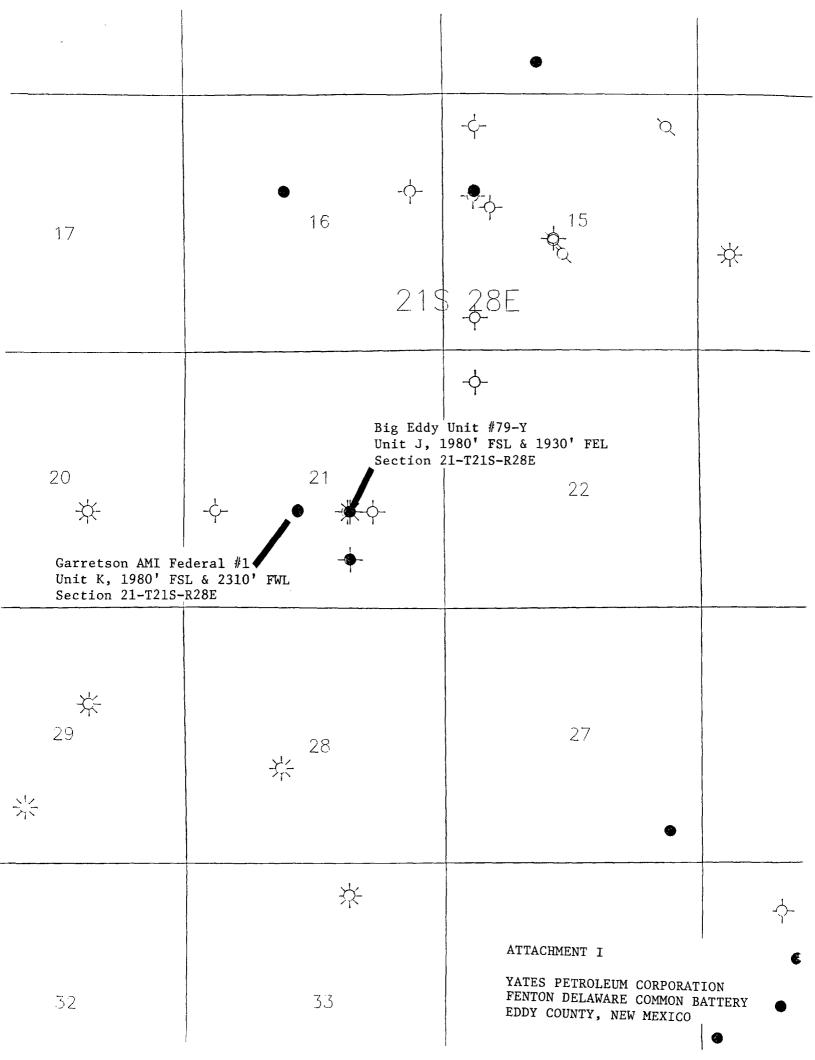

ATTENTION: Mr. William LeMay, Director

RE: Surface Commingling Lease Commingling Off-Lease Storage Rule 303-B, 309-B & 309-C Fenton Delaware Pool Eddy County, New Mexico Garretson AMI Federal #1 Unit K, 1980' FSL & 2310' FWL Section 21-T21S-R28E Big Eddy Unit #79-Y Unit J, 1980' FSL & 1930' FEL Section 21-T21S-R28E

Dear Mr. LeMay:

Yates Petroleum Corporation respectfully requests administrative approval to commingle production from two wells drilled on one lease into a common tank battery and to permit the production from one well to be transported prior to measurement to another well for storage thereon. It is proposed to commingle the production from the Garretson AMI Federal #1 and the Big Eddy Unit #79-Y into a common storage facility located on the Big Eddy Unit #79-Y location. A map labeled Attachment I is enclosed for your information.

Yates Petroleum Corporation appreciates your cooperation in this matter. If you should need further information, please contact me.

Sincerely,

Just Klein

Rus/ty Klein Production Clerk

rk

Attachments

YATES PETROLEUM CORPORATION FENTON DELAWARE COMMON BATTERY for Garretson AMI Federal #1 and Big Eddy Unit #79-Y Section 21-T21S-R28E Eddy County, New Mexico