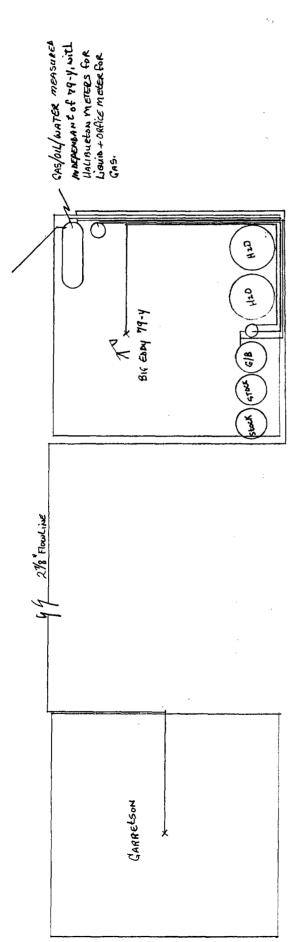

As stated in your application, production will be allocated by measuring the production from each well separately prior to commingling using positive displacement temperature compensated metering equipment.

The purpose of this off lease storage and surface commingling is to reduce operating costs for storage and treating and thereby extend the economic life of each well. Without approval for utilizing existing batteries on adjacent leases, it will become necessary to build separate facilities for each well. This will greatly increase costs and shorten the economic life of the well. Because working interests and royalty interests are different, each of the well's production will be metered separately prior to surface commingling. The production in both wells will be from the same producing zone which is the Delaware. In accordance with the referenced Rules 303-B, 309-B and 309-C, the following diagrams, maps and well data are submitted for your information.

- Attachment II A diagram of the proposed measurement equipment, separators and storage tanks in accordance with the "Manual for Installation and Operation of Commingling Facilities".
- Attachment III Plats of the leases showing the wells and the formations in which they are completed or are proposed to be completed.
- Attachment IV Notice to lease interest owners of the proposal to commingle production.
- Attachment V 0il analysis from the Delaware Formation.
- Attachment VI Notification to Bureau of Land Management for proposed off-lease storage.