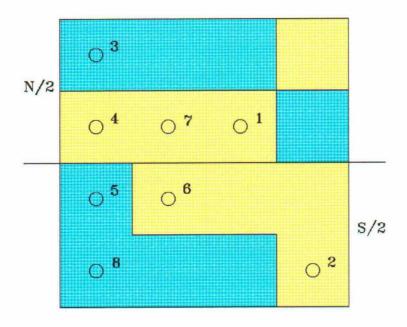

It is requested that surface commingling of "Upper Penn" production be approved for Indian Hills State Com wells, Section 36, T-20-S, R-24-E, Eddy County, New Mexico (State Leases E-10083 and L-5098). This request is being made in order to commingle production due to the varying overriding royalty and working interests in the wells located on these leases (see attached plat). communitized north-half of Section 36 will be commingled with the communitized south-half of Section 36.

# INDIAN HILLS STATE COM LEASE

Section 36, T-20-S, R-24-E

North-half Communitized South-half Communitized

State Lease E-10083 (Royalty Interest - 12.5%)

State Lease L-5098 (Royalty Interest - 12.5%)

Well No. 1 - Upper Penn Well No. 2 - Morrow

Well No. 3 - Upper Penn

Well No. 4 - Upper Penn

Well No. 5 - Drilling (Upper Penn / Morrow)

Well No. 6 - Proposed Well No. 7 - Proposed

Well No. 8 - Proposed

## North-half

Marathon - 50% Columbia - 25%

Southwest Royalty - 25%

# South-half

Marathon - 50%

Columbia - 50%

## North-half

R.E. Chambers - 0.54687%

Alice Ann Hanks - 0.40032%

W.T. Probandt - 0.65625%

## South-half

R.E. Chambers - 0.54687%

Alice Ann Hanks - 0.40032%

W.T. Probandt - 0.65625% Marathon OII Company - 4.645656%

Phillips Petroleum Company - 1.5625%

May 11, 1993

Mailing List Attached

Re: Surface Commingle - Indian Hills State Com Wells
Our Lease NM-4875 - State of New Mexico E-10083
NM-4879 - State of New Mexico L-5098
Section 36, T-20-S, R-24-E,
Eddy County, New Mexico