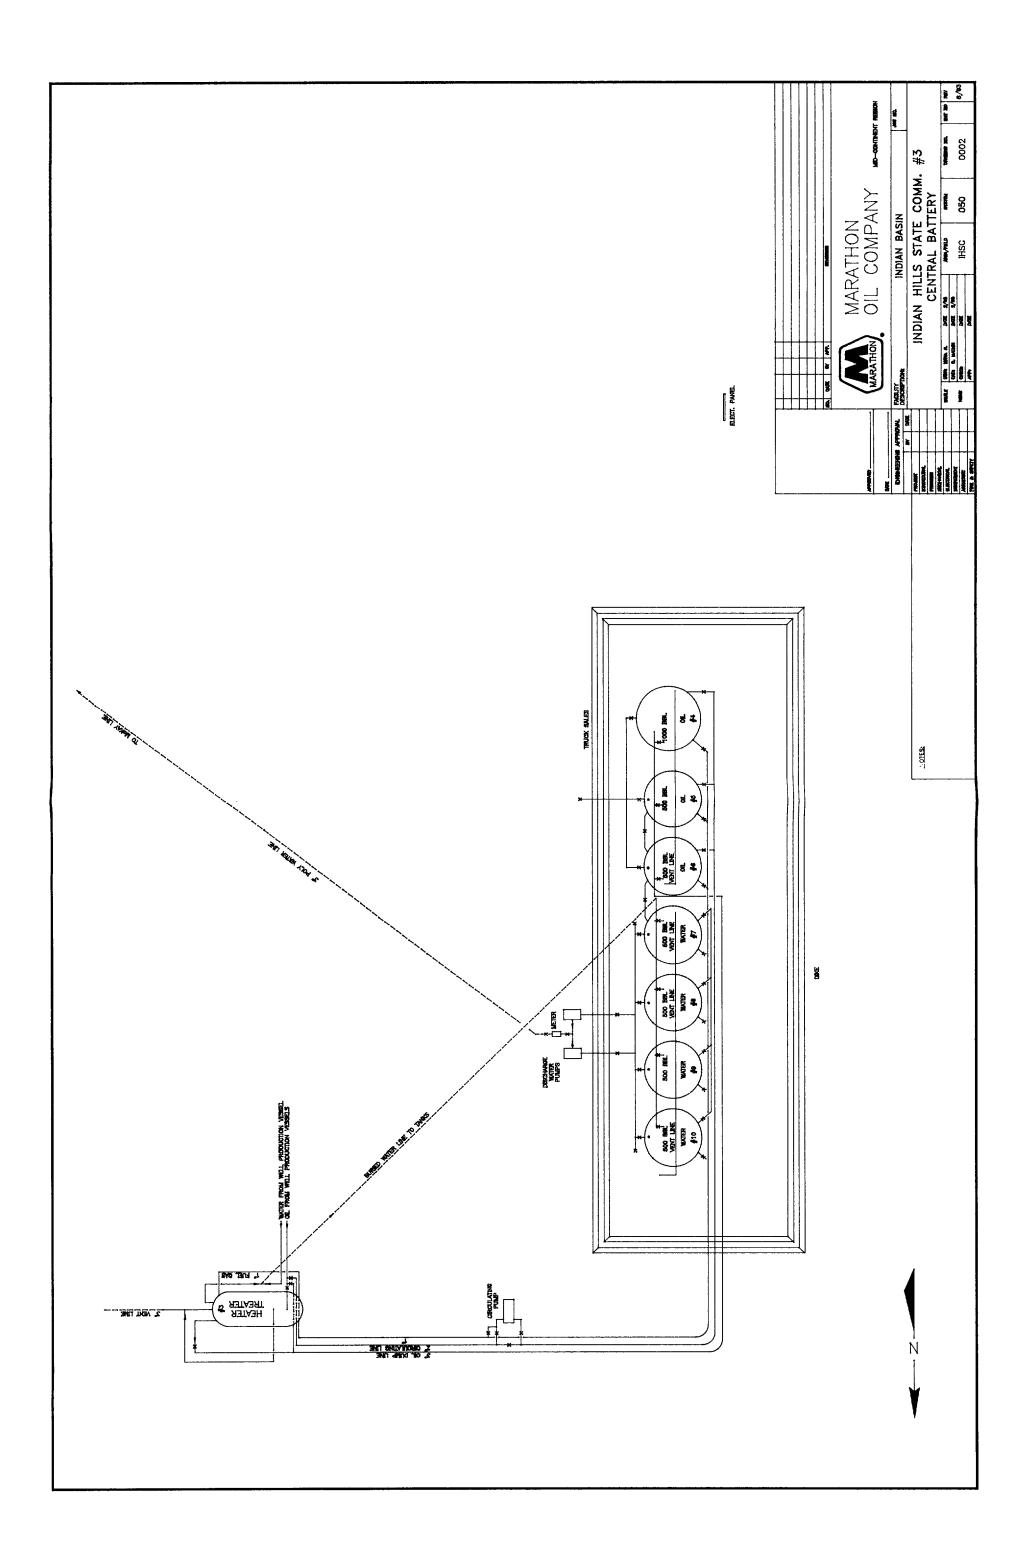

Marathon proposes to surface commingle Upper Penn production at a central battery after separating and metering fluids through individual well production separators. Three-phase separators will be utilized to separate and meter oil, water, and gas, prior to delivering the oil and water to the central battery and delivering gas for processing. Attached drawing "IHSC-001" illustrates the typical individual well separation equipment. Drawing "IHSC-002" illustrates the existing production battery and flow scheme for liquids processed in this facility.

## **Production Facilities - Central Battery**

Oil production delivered to the central battery via the oil trunkline will be further processed through a heater-treater prior to storage at the tank battery.

Water production from the field separators is stored in tankage at the central facility and is pumped into a disposal system.