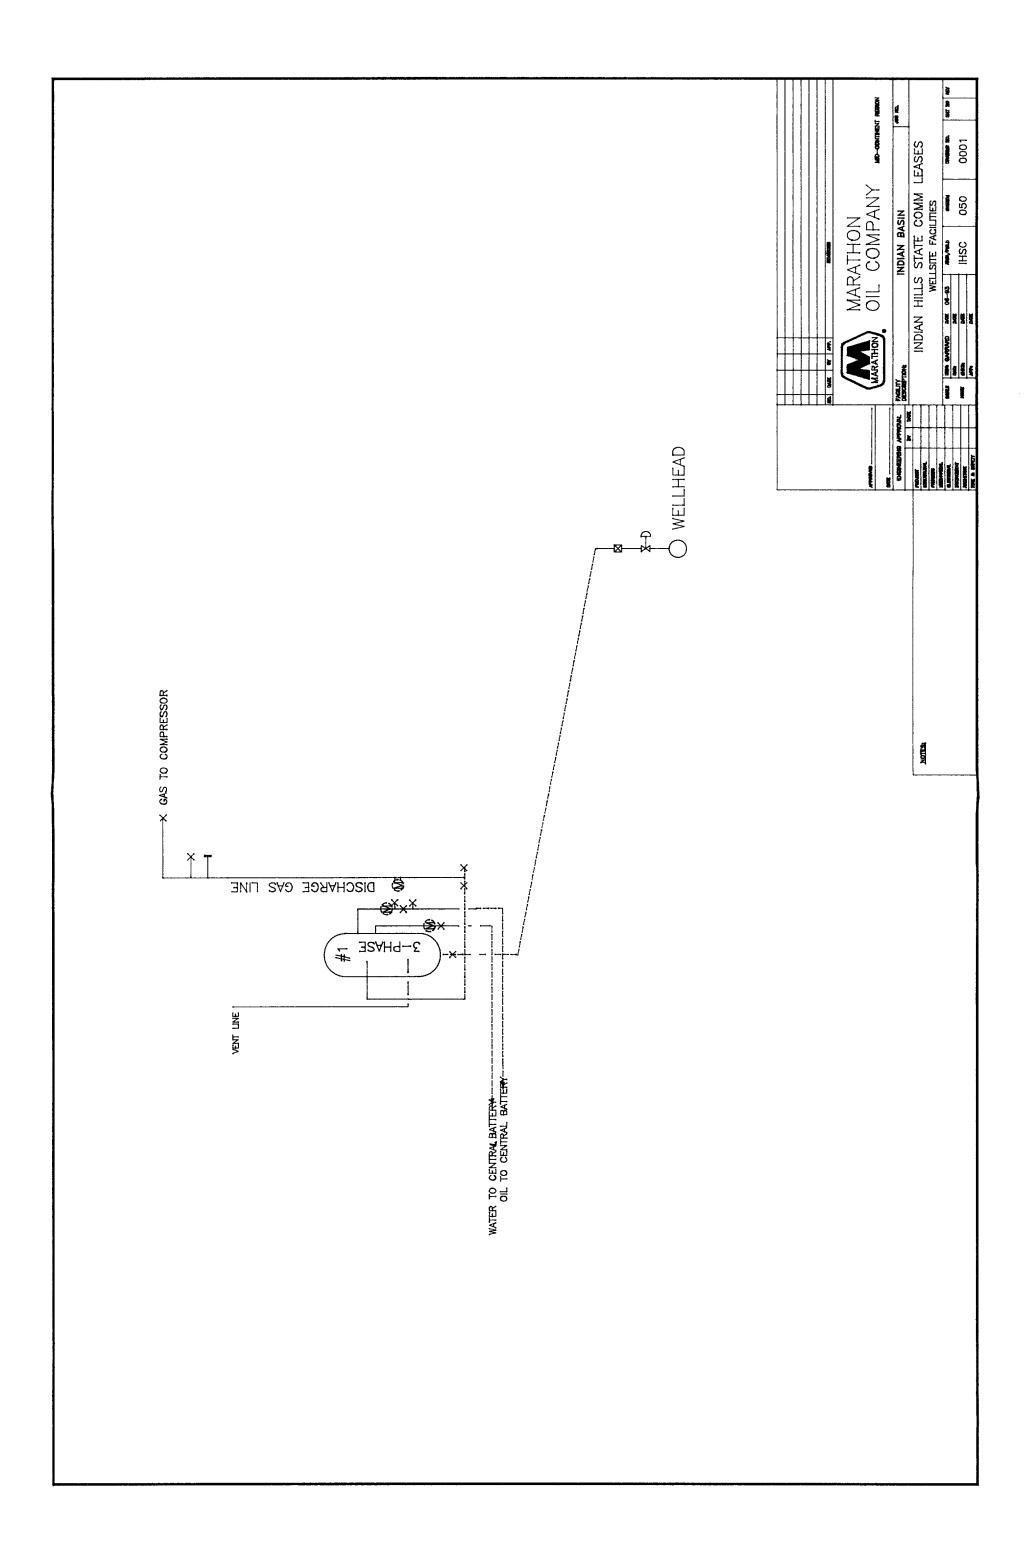

Marathon proposes to surface commingle Upper Penn production at a central battery after separating and metering fluids through individual well production separators. Three-phase separators will be utilized to separate and meter oil, water, and gas, prior to delivering the oil and water to the central battery and delivering gas for processing. Attached drawing "IHSC-001" illustrates the typical individual well separation equipment. Drawing "IHSC-002" illustrates the existing production battery and flow scheme for liquids processed in this facility.

### **Production Facilities - Well**

Each well will be equipped with a three-phase production vessel to separate and meter oil, water, and gas production.

- \* Oil production will be metered through a positive displacement (PD) meter. The non-resetting counter head will measure the fluid in barrels. Taps will be installed to accommodate meter proving. The meters will be installed between the separator and dump valve to maintain a constant head pressure on the meter.
- \* Water production will be metered utilizing turbine meters.
- \* Gas production will be measured using a three-inch gas meter run and three-pen chart recorder (static, differential, and temperature).

After separation, the oil will be combined with oil production from other wells and delivered to the central battery for further treatment through a common trunkline system. Water will be delivered to the central battery through a common water trunkline system. Gas will be compressed at the well site and processed at a gas processing plant.