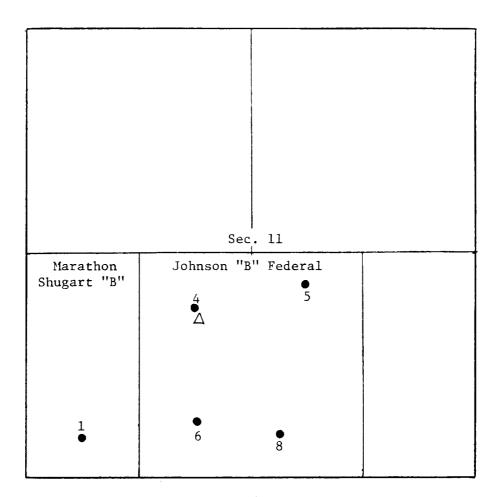

## MARATHON OIL COMPANY LEASE COMMINGLING PLAT

- Johnson "B" Federal No. 4 1980' FSL & 1980' FWL Sec. 11, T.18S, R.31E Eddy County, New Mexico
- Johnson "B" Federal No. 5 2260' FSL & 1980' FEL Sec. 11, T.18S, R.31E Eddy County, New Mexico
- Johnson "B" Federal No. 6 1980' FWL & 660' FSL Sec. 11, T.18S, R.31E Eddy County, New Mexico
- Johnson "B" Federal No. 8 510' FSL & 2030' FEL Sec. 11, T.18S, R.31E Eddy County, New Mexico
- Marathon Shugart "B" Federal No. 1 660' FWL & 470' FSL Sec. 11, T.18S, R.31E Eddy County, New Mexico

Tamano-Bone Spring Pool Producer 8060-8150'

Tamano-Bone Spring Pool Producer 8082-98', 8110-18', 8128-40', 8170-8224'

Tamano-Bone Spring Pool Producer 7924-42', 7962-98', 8018-38'

Tamano-Bone Spring Pool Producer 8115'-8200'

Tamano-Bone Spring Pool Producer 8072-8120'

△-Tank Battery Location (Facility Schematic Attached)