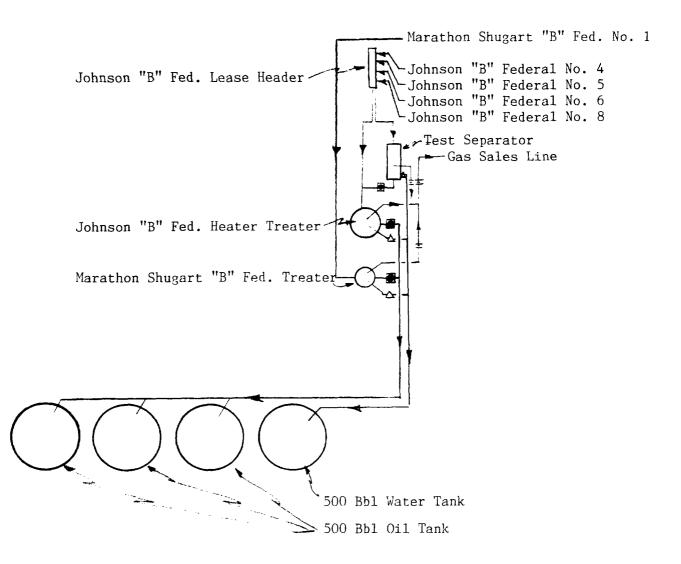

Dear Mr. Lemay:

Marathon Oil Company respectfully requests that the State of New Mexico Oil Conservation Division grant administrative approval for lease commingling for the above referenced leases.

Marathon Oil Company plans to produce the two (2) leases to a common stock tank battery with separate heater-treaters and metering facilities to accurately determine production from each lease prior to commingling. The common battery is to be located at the Johnson "B" Federal Lease Well No. 4, which is 1980' FSL & 1980' FWL, Section 11, T18S, R31E, Eddy County, New Mexico. All wells are currently producing from the Tamano-Bone Spring Pool.

Marathon Oil Company has requested that the State of New Mexico Oil Conservation Division and the Bureau of Land Management grant administrative approval for lease commingling of the above referenced leases. Marathon Oil Company plans to produce the two (2) leases to a common stock tank battery with separate heater-treaters and metering facilities to accurately determine production from each lease prior to commingling. The common battery is to be located at the Johnson "B" Federal Lease Well No. 4, 1980' FSL & 1980' FWL, Section 11, T-18-S, R-31-E, Eddy County, New Mexico.

## MARATHON OIL COMPANY PRODUCTION FACILITY SCHEMATIC APPLICATION FOR LEASE COMMINGLING

LEGEND

NOT TO SCALE

□ Oil Meter ⊣⊢ Gas Meter

 $\Delta$  Water Meter

PRODUCTION FACILITIES LOCATED UNIT K, SECTION 11, T-18S, R-31E LEA COUNTY, NEW MEXICO