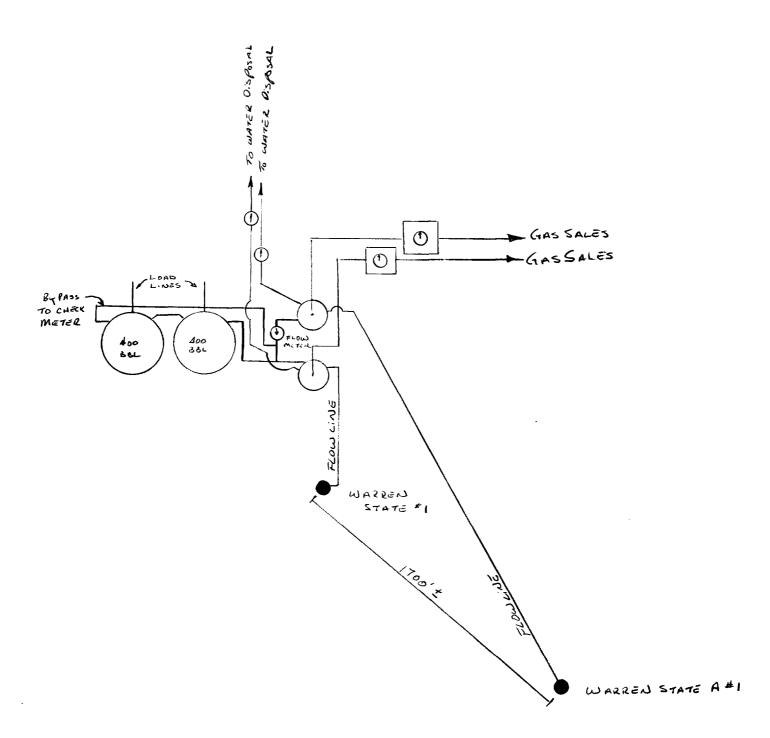

Re: Exception to Rule 303-A to Commingle Production from Warren State & Warren State "A", Sec. 28, TllS, R33E, Lea County, New Mexico

Tipperary Oil & Gas Corporation respectfully requests an exception to Statewide Rule 303-A whereby it proposes to commingle production from its Warren State and Warren State "A" leases. Each lease has one well producing from the Pennsylvanian pool. Both these leases produce a 45° gravity pipeline quality crude. I am enclosing a plat along with a schematic of the proposed facilities for this commingling operation. Since there are only two wells involved in this operation, we propose metering production from one of the heater treaters and subtracting that volume from the total volume produced in the stock tanks to determine production from the other well. We also have provided a by-pass downstream of the meter to a separate tank whereby we can periodically check to see that the meter readings are correct.