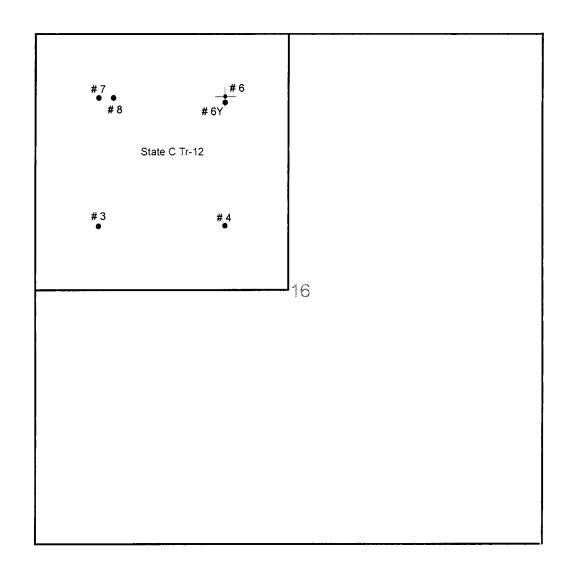

To support this request we have attached the following:

- 1) Tabulation of wells indicating the current pool, average daily production rates and API gravity of each pool
- 2) The estimated sum of commingled production from all five wells is 50-60 BOPD and expected gravity is 37.1. The value of commingled production will not be decreased by adding the Penrose Skelly; Grayburg pool. Allocation of production from each pool will be based on monthly well tests
- 3) Production Facilities diagram
- 4) Plat of State C Tract 12 Lease which consists of NW/4 of Section 16 T-21S, R-37E

APACHE CORPORATION
STATE C TRACT 12 LEASE FACILITIES
UNIT F, SECTION 16, T-21S, R-37E
LEA COUNTY, NEW MEXICO

APACHE CORPORATION STATE C TRACT 12 LEASE NW/4 SEC 16 / T-21S / R-37E LEA COUNTY, NEW MEXICO