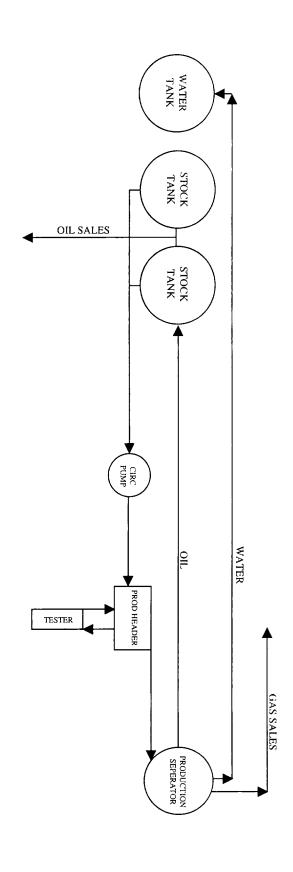

To support this request we have attached the following:

- 1) Tabulation of wells indicating the current pool, average daily production rates and API gravity of each pool
- 2) The estimated sum of commingled production from all five wells is 50-60 BOPD and expected gravity is 37.1. The value of commingled production will not be decreased by adding the Penrose Skelly; Grayburg pool. Allocation of production from each pool will be based on monthly well tests
- 3) Production Facilities diagram
- 4) Plat of State C Tract 12 Lease which consists of NW/4 of Section 16 T-21S, R-37E

APACHE CORPORATION
STATE C TRACT 12 LEASE FACILITIES
UNIT F, SECTION 16, T-21S, R-37E
LEA COUNTY, NEW MEXICO

APACHE CORPORATION STATE C TRACT 12 LEASE NW/4 SEC 16 / T-21S / R-37E LEA COUNTY, NEW MEXICO