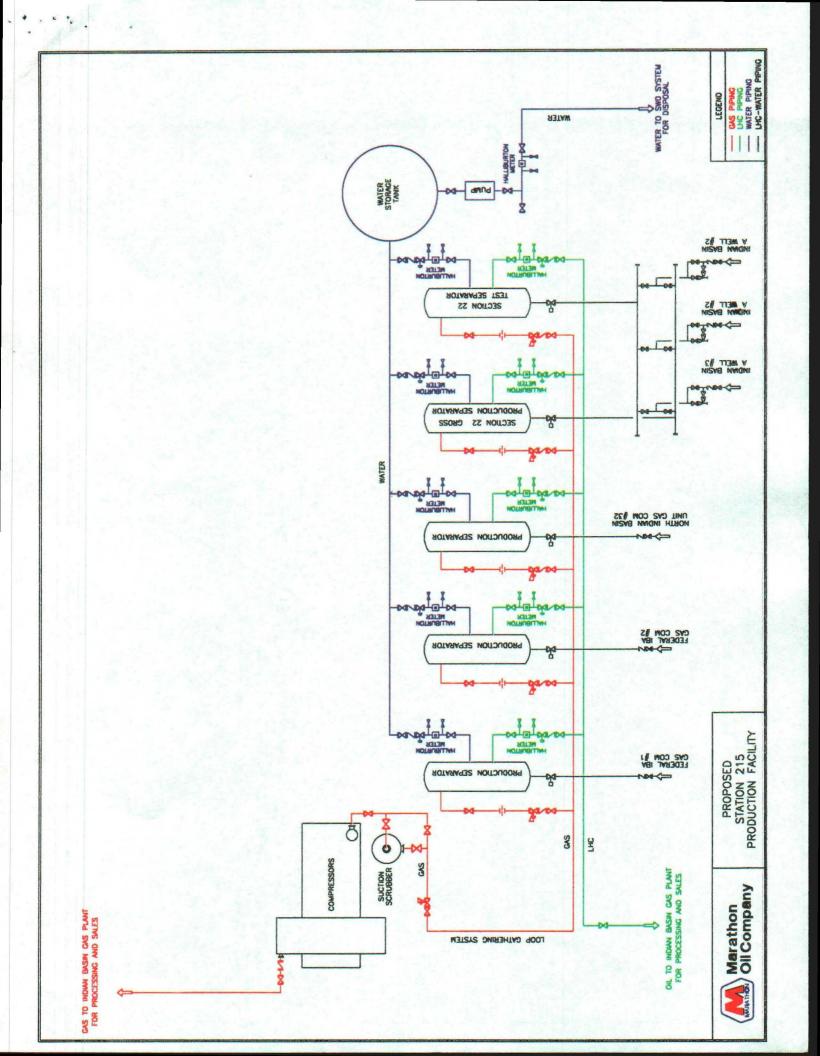

This amendment is to add the Indian Basin "A" #4 well to the current commingle agreement and to correct the agreement to reflect current methods of transportation, measurement and sales. The proposed operation is described in detail on the attached diagrams. A map is enclosed showing the location of all leases and wells that will contribute production to the commingling/common storage facility. Schematic diagrams are also attached which clearly identify all equipment that will be utilized.

Marathon proposes to modify the existing satellite facility where the production from these wells will be gathered. This satellite facility is located at UL "K", Section 15, T-21-S, R-23-E, Eddy County, New Mexico. This facility, after modification, will consist of five 3-phase separators. The first production separator will measure the three Indian Basin "A" wells. The second separator will be used as a test separator for the Indian Basin "A" wells. The Federal IBA Gas Com #1, #2 and the North Indian Basin Gas Com #32 wells, will be individually measured through the three remaining separators. The gas will be metered before entering the Loop Gas Gathering System, it will then be compressed and transported to the Indian Basin Gas Plant (UL "G", Section 23, T-21-S, R-23-E, Eddy County, NM) for further processing. After processing, the gas and NGLs will be metered at the tail-gate of the plant and enter the transportation line to be transferred to various sales points.

Liquid hydrocarbon and water production will be measured using turbine meters as the Alternative Measurement Method. These meters will be proved on a regular schedule. The liquid hydrocarbon production will then be sent, via pipeline, to the Storage and Measurement Facility located at the Indian Basin Gas Plant where it will be metered again and sold through a LACT unit. The water production will be sent to a storage tank on the satellite facility location and then injected into various water disposal wells per prior approvals. All production will be allocated to the Indian Basin "A" wells based on monthly well tests and using the lease allocation formula shown below.