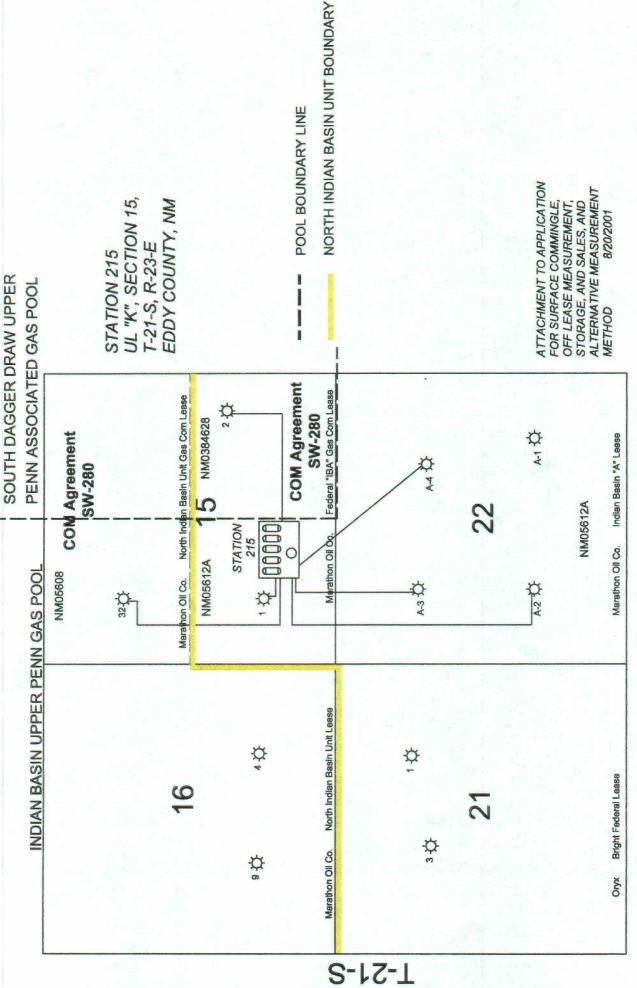

| Lease Name                     | <b>Location</b> | <b>BOPD</b> | <b>MCFD</b> | <u>API°</u>     |
|--------------------------------|-----------------|-------------|-------------|-----------------|
| North Indian Basin Gas Com #32 | UL "F", Sec. 15 | 1           | 4015        | 44 30-015-29305 |
| Federal IBA Gas Com #1         | UL "K", Sec. 15 | 3           | 1038        | 60 10556        |
| Federal IBA Gas Com #2         | UL "I", Sec. 15 | 7           | 2512        | 60.2 30041      |
| Indian Basin "A" #2            | UL "K", Sec. 22 | 3           | 2531        | 58.1 26011      |
| Indian Basin "A" #3            | UL "F", Sec. 22 | 1           | 677         | 44 27932        |
| Indian Basin "A" #4            | UL "G", Sec. 22 | Not com     | pleted      | 31469           |

All the above wells are in Township 21 South, Range 23 East. The North Indian Basin Unit #32, Federal IBA Gas Com #1, Indian Basin "A" #2, Indian Basin "A" #3, and Indian Basin "A" #4 produce from the Indian Basin Upper Penn Gas Pool. The Federal IBA Gas Com #2 produces from the South Dagger Draw Upper Penn Associated Gas Pool. The Federal IBA Gas Com #1 and #2 and the North Indian Basin Unit #32 produce from the Upper Penn (Cisco-Canyon) zone.

This amendment is to add the Indian Basin "A" #4 well to the current commingle agreement and to correct the agreement to reflect current methods of transportation, measurement and sales. The proposed operation is described in detail on the attached diagrams. A map is enclosed showing the location of all leases and wells that will contribute production to the commingling/common storage facility. Schematic diagrams are also attached which clearly identify all equipment that will be utilized.

Marathon proposes to modify the existing satellite facility where the production from these wells will be gathered. This satellite facility is located at UL "K", Section 15, T-21-S, R-23-E, Eddy County, New Mexico. This facility, after modification, will consist of five 3-phase separators. The first production separator will measure the three Indian Basin "A" wells. The second separator will be used as a test separator for the Indian Basin "A" wells. The Federal IBA Gas Com #1, #2 and the North Indian Basin Gas Com #32 wells, will be individually measured through the three remaining separators. The gas will be metered before entering the Loop Gas Gathering System, it will then be compressed and transported to the Indian Basin Gas Plant (UL "G", Section 23, T-21-S, R-23-E, Eddy County, NM) for further processing. After processing, the gas and NGLs will be metered at the tail-gate of the plant and enter the transportation line to be transferred to various sales points.

The proposed commingling will not result in reduced royalties or improper measurement of production. The North Indian Basin Unit Gas Com #32, Federal IBA Gas Com #1, and Federal IBA Gas Com #2 are operated under Communitization Agreement No. SW-280. The Indian Basin "A" wells are in the same lease, NM-05612A and all three wells have identical ownership.