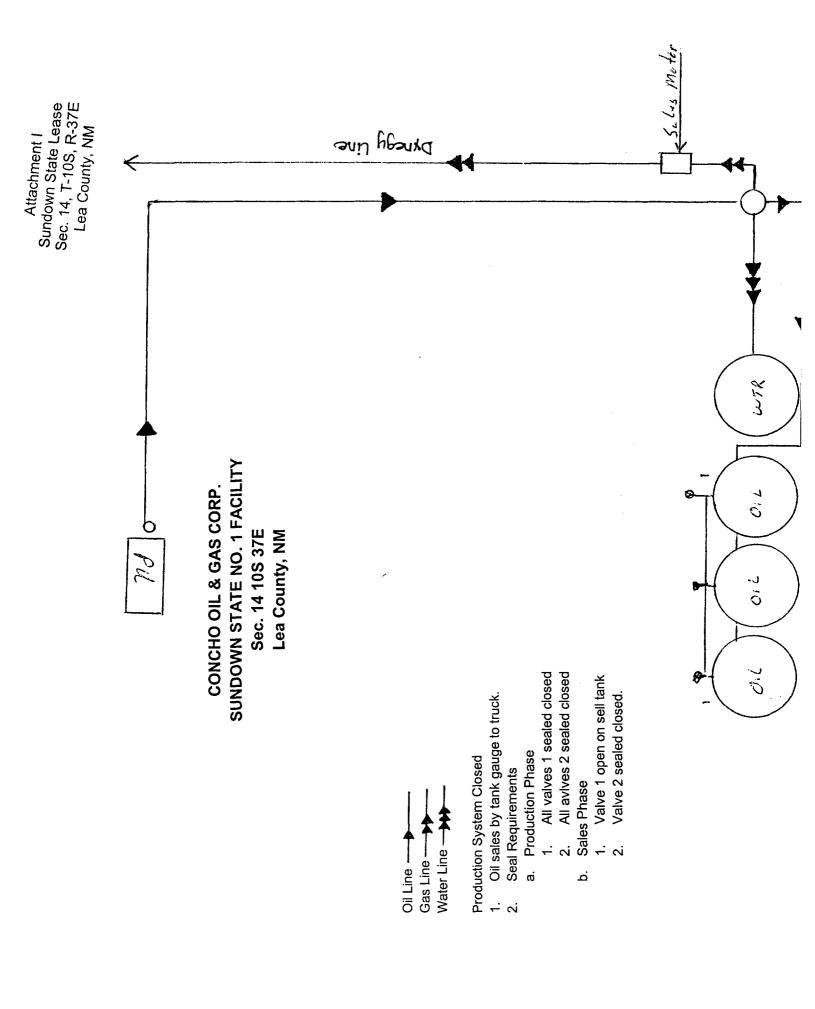

The purpose of the Pool Commingling request is to reduce facility and operating costs, thereby increasing the economic life of the wells.

Please find enclosed Attachment I, Sundown State No. 1 well/battery diagram of the measurement equipment, separators, and storage tanks in accordance with the "Manual for Installation and Operation of Commingling Facilities". Attachment II a copy of the notification letter, which was mailed to all interest owners via certified mail on December 20, 2001. And Attachment III a listing of interest owners receiving notification.

Individual gas check meters are to be installed at each well following the completion of the Sundown State No. 2 well. All natural gas production will be metered through these check meters prior to commingling the gas production.