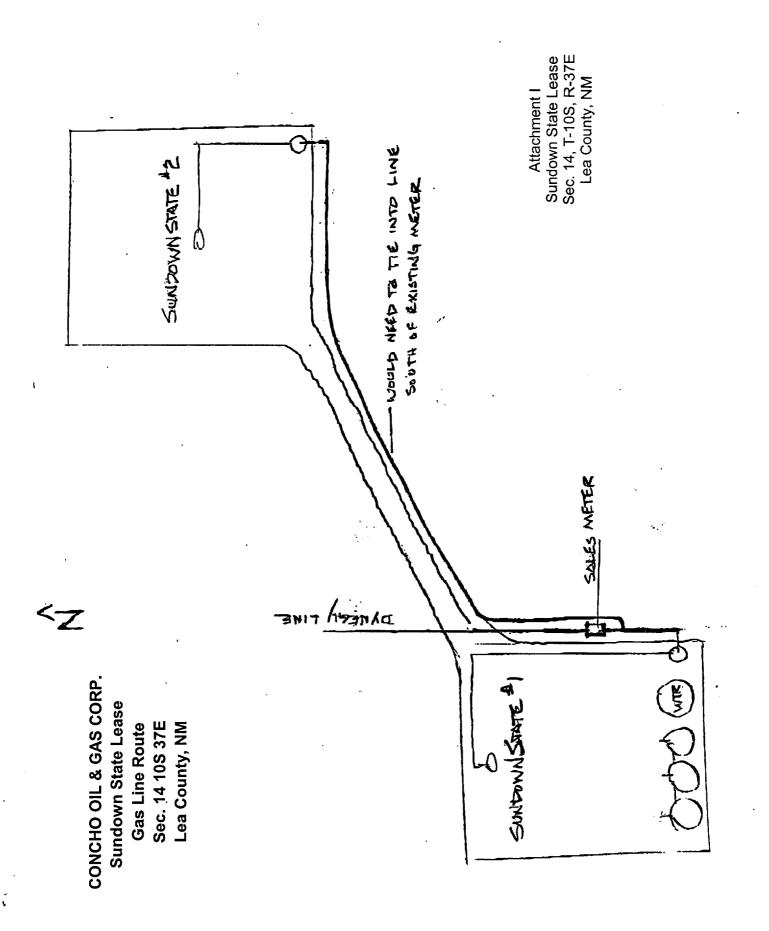

The gas sales meter is located in Unit M, SW/4, SW/4, Sec. 14, T-10S, R-37E, Lea County, NM. The working, royalty and overriding royalty interest owners are identical in the two pools, all natural gas production will be metered by well at each well location and the meters are calibrated on a regular basis.

The purpose of the Pool Commingling request is to reduce facility and operating costs, thereby increasing the economic life of the wells.

Please find enclosed Attachment I, Sundown State No. 1 well/battery diagram of the measurement equipment, separators, and storage tanks in accordance with the "Manual for Installation and Operation of Commingling Facilities". Attachment II a copy of the notification letter, which was mailed to all interest owners via certified mail on December 20, 2001. And Attachment III a listing of interest owners receiving notification.

Permission is requested to commingle the Echol Wolfcamp pool gas production with gas production from the Wildcat San Andres pool. The common gas sales meter is located in Unit M, SW/4, SW/4, Sec. 14, T-10S, R-37E, Lea County, NM.