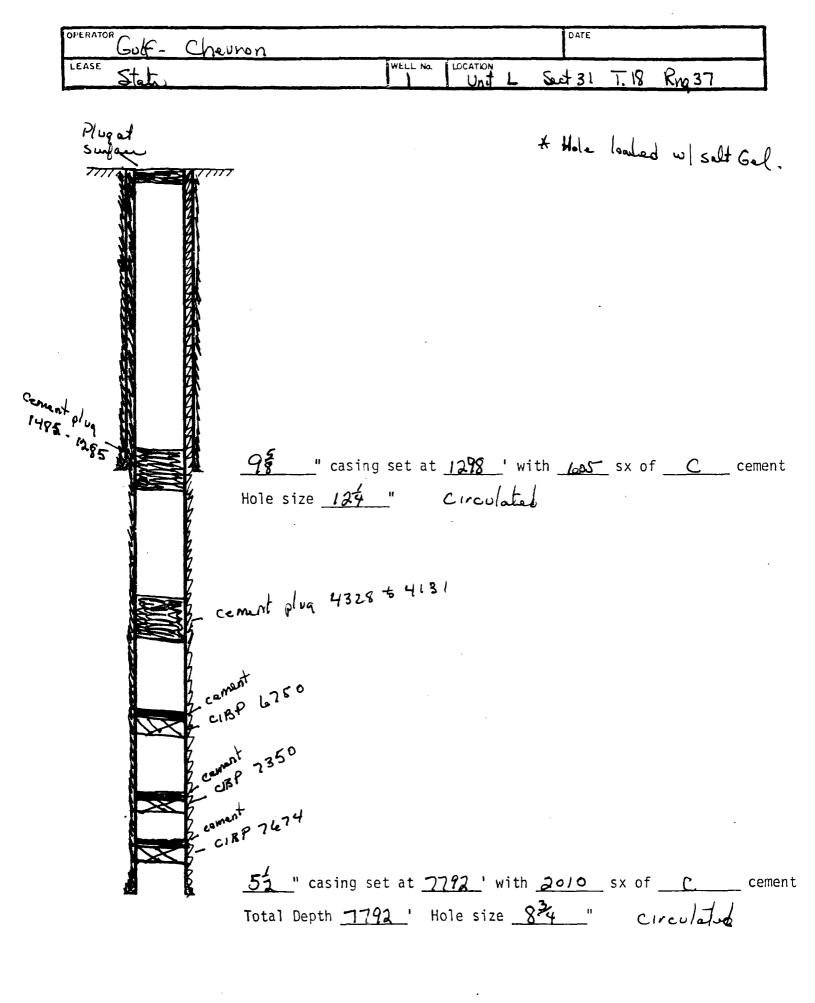

NO ACTION WILL BE TAKEN ON THE APPLICATION UNTIL PROPER PROOF OF NOTICE HAS BEEN SUBMITTED.

| OPERATOR: Had Inc.                                                      |                        |                                           |
|-------------------------------------------------------------------------|------------------------|-------------------------------------------|
| WELL NAME & NUMBER: Goodwin State 31 (38 )                              | (30 025-34593)         |                                           |
| WELL LOCATION:350/N 350/N                                               | Q                      | 6 19.5. 37 €.                             |
| OTAGE LOCATION                                                          | UNIT LETTER SE         | SECTION TOWNSHIP RANGE                    |
| WELL BORE SCHEMATIC                                                     | WEI                    | WELL CONSTRUCTION DATA Surface Casing     |
| conson HRC Inc. Coodwin Slate meetin warrow, if D. S. + 6 T. 195 P. 376 | Hole Size: 12 1/4"     | Casing Size: 8 5/8" to 16181              |
| 777777 H77777                                                           | Cemented with: 790     | sx. orft³                                 |
|                                                                         | Top of Cement: Surface | Method Determined: circulated             |
|                                                                         |                        | Intermediate Casing                       |
|                                                                         |                        |                                           |
|                                                                         | Hole Size:             | Casing Size:                              |
| •                                                                       | Cemented with:         | SX. or ft3                                |
| Hole size 124 " coment circulated                                       | Top of Cement:         | Method Determined:                        |
|                                                                         |                        | Production Casing                         |
|                                                                         | Hole Size: 7 7/8"      | Casing Size: 5 1/2"                       |
|                                                                         | Cemented with: 400     | sx. orft³                                 |
|                                                                         | Top of Cement: 2800    | Method Determined: calculated             |
|                                                                         | Total Depth: 75101     |                                           |
| st 7336 " with 400                                                      |                        | Injection Interval                        |
| iotal Depth 1510 Hole size 78 Calaff to 2800                            | 48901                  | feet to 4920'                             |
| open that 7234 t 7510                                                   | (Perforat              | (Perforated of Open Hole; indicate which) |

# INJECTION WELL DATA SHEET

| Tubing Size: 3 1/3" Lining Material: Plastic coated | Type of Packer: Daker Fodel D  Packer Setting Depth: 4850' | Other Type of Tubing/Casing Seal (if applicable): Wone | Additional Data | Is this a new well drilled for injection?  YesYesNo  If no, for what purpose was the well originally drilled? Oil & Sas Froduction | Name of the Injection Formation: San indres | Name of Field or Pool (if applicable): Goodwin | Has the well ever been perforated in any other zone(s)? List all such perforated intervals and give plugging detail, i.e. sacks of cement or plug(s) used. Yes Tested Abo 7236'-7510' Set CIMP @ 7100'; Uninkand Ferfs 6676'-6892' | Give the name and depths of any oil or gas zones underlying or overlying the proposed injection zone in this area:  Next higher zone - Nueen at 3650! | Wext lower zone - Slinebry at 6210' |
|-----------------------------------------------------|------------------------------------------------------------|--------------------------------------------------------|-----------------|------------------------------------------------------------------------------------------------------------------------------------|---------------------------------------------|------------------------------------------------|------------------------------------------------------------------------------------------------------------------------------------------------------------------------------------------------------------------------------------|-------------------------------------------------------------------------------------------------------------------------------------------------------|-------------------------------------|
| Tubing                                              | Type of<br>Packer                                          | Other T                                                |                 | _;                                                                                                                                 | 2.                                          | 3.                                             | 4.                                                                                                                                                                                                                                 | ·S                                                                                                                                                    | •                                   |

#### III. Well Data

- A.1) See injection well data sheet.
  - 2) See injection well data sheet.
  - 3) 3 1/2" plastic coated tubing.
  - 4) Baker Model "D" Packer.
- B.1) Injection formation San Andres.
  - 2) Injection Interval 4890' to 4920'.
  - 3) Original purpose of the well was production.
  - 4) Tested Abo & Drinkard.
  - 5) Next higher zone Queen at 3650'. Next lower zone - Blinebry at 6210'.
- IV. No
- V. Attached
- VI. Attached list of wells and data
- VII. Proposed operations
  - 1) 1000 lbs. per day of produced water.
  - 2) Open system.
  - 3) Average pressure is 500#, maximum pressure of 750#.
  - 4) Attached.
  - 5) Normal San Andres formation fluids.
- VIII. The injection zone is the San Andres formation which is a calcarious limestone rock, the formation is approximately 100 ft. thick with the tip of the San Andres at 4500' and the base at approximately 5500' below surface.