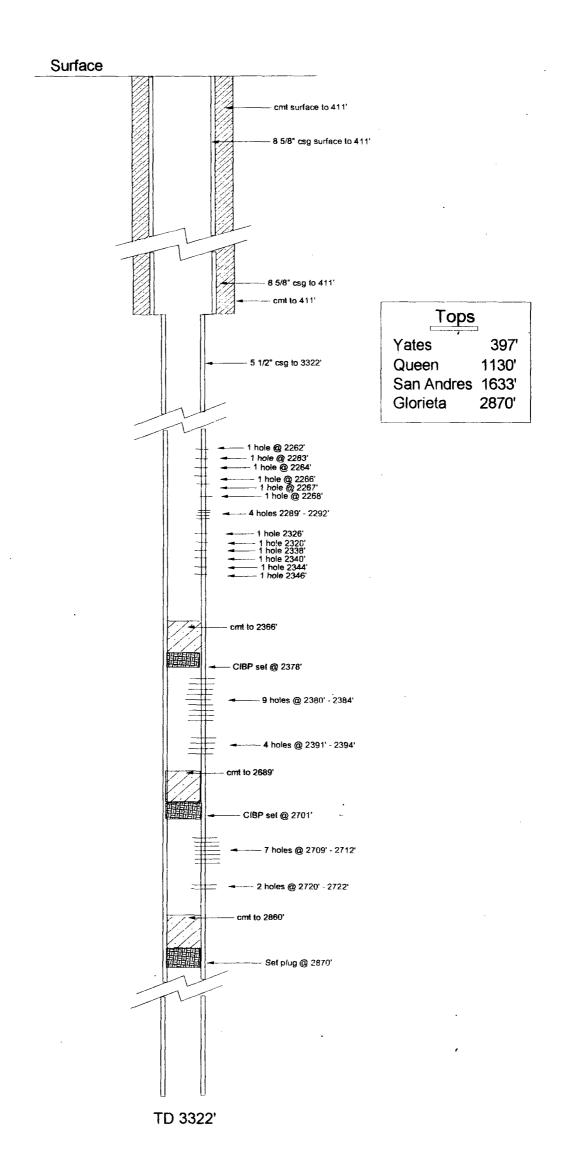

#### Louise Yates State #1

330' FSL 1980' FWL Sec. 7 T9S R28E Chaves Co., NM

Before conversion to water disposal well

The Louise Yates State #1 has not been perforated in any other than the San Andres zone.

Three plugs have been set at the following depths:

2/97: 2870' (TOC: 2860') 3/98: 2701' (TOC: 2689') 3/98: 2378' (TOC: 2366')

The current injection intervals are 2262-68'; 2289-2292'; and 2326-2346'.

Our intention is to drill out the plugs set at 2378' and 2701' and utilize the existing perforations (2380-2394' and 2709-2722'), plus add a new set of perforations from 2842' to 2855'. We intend to acidize the new perforations with 3000 gallons 15% HCL before injecting water into these new perforations.

# INJECTION WELL DATA SHEET

| PERATOR: Jalapeno Corporation             |                    |                                   |                                       |                                                         |
|-------------------------------------------|--------------------|-----------------------------------|---------------------------------------|---------------------------------------------------------|
| VELL NAME & NUMBER: Louise Yates State #1 |                    |                                   |                                       |                                                         |
| /ELL LOCATION: 330' FSL / 1980' FWL       | N                  | 07                                | 09-S                                  | 28-E                                                    |
| FOOTAGE LOCATION                          | UNIT LETTER        | SECTION                           | TOWNSHIP                              | RANGE                                                   |
| WELLBORE SCHEMATIC                        |                    | WELL CONSTRU                      | WELL CONSTRUCTION DATA Surface Casing | 4.1                                                     |
|                                           | Hole Size:1        | 12 1/2                            | Casing Size: 8                        | 5/8                                                     |
| After Drillout                            | Cemented with: 310 | 310 - premium sx.                 | 0r                                    |                                                         |
|                                           | Top of Cement:     | Surface                           | Method Determined:                    | ed: Visual                                              |
|                                           |                    | Intermediate Casing               | te Casing                             |                                                         |
|                                           | Hole Size:         |                                   | Casing Size:                          |                                                         |
|                                           | Cemented with:     | SX.                               | or                                    | ft <sup>3</sup>                                         |
|                                           | Top of Cement:     |                                   | Method Determined:                    | ed:                                                     |
|                                           |                    | Production Casing                 | n Casing                              |                                                         |
|                                           | Hole Size:         | 7/8                               | Casing Size: 5                        | 1/2                                                     |
|                                           | Cemented with:3    | Cemented with:375 50/50 poz C sx. | or                                    | Ħ.                                                      |
|                                           | Top of Cement:     | 1230 FFS                          | Method Determined: Bond Log           | ed: Bond Log                                            |
|                                           | Total Depth: 3322  | [2/97:                            | 60.<br>70'] [3/98: CIB<br>[3/98: CIB  | [3/98: CIBP 2701'/TOC 2699] [3/98: CIBP 2378'/TOC 2366] |
|                                           |                    |                                   | Interval                              | •                                                       |
|                                           | Before drill out:  | out: 2262 feet                    | to 2855                               |                                                         |
|                                           |                    |                                   |                                       |                                                         |