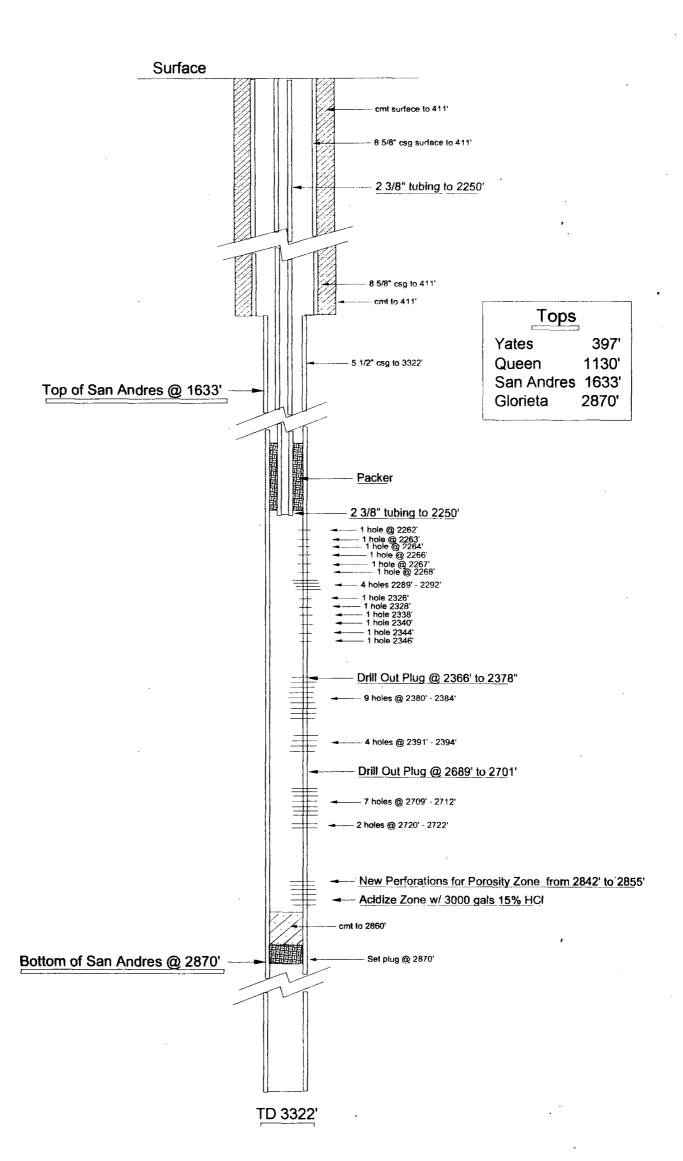

#### Louise Yates State #1

330' FSL 1980' FWL Sec. 7 T9S R28E Chaves Co., NM

After conversion to water disposal well

The Louise Yates State #1 has not been perforated in any other than the San Andres zone.

Three plugs have been set at the following depths:

2/97: 2870' (TOC: 2860') 3/98: 2701' (TOC: 2689') 3/98: 2378' (TOC: 2366')

The current injection intervals are 2262-68'; 2289-2292'; and 2326-2346'.

Our intention is to drill out the plugs set at 2378' and 2701' and utilize the existing perforations (2380-2394' and 2709-2722'), plus add a new set of perforations from 2842' to 2855'. We intend to acidize the new perforations with 3000 gallons 15% HCL before injecting water into these new perforations.

# INJECTION WELL DATA SHEET

| Siluro Devonian & Mississippian. | though not drilled in this well are: Abo, Pennsylvanian, | 5. Give the name and depths of any oil or gas zones underlying or overlying the proposed injection zone in this area: None known - overlying/underlying zones, | See attached sheet | 4. Has the well ever been perforated in any other zone(s)? List all such perforated intervals and give plugging detail, i.e. sacks of cement or plug(s) used. | 3. Name of Field or Pool (if applicable): Wolf Lake San And | 2. Name of the Injection Formation: San Andres | If no, for what purpose was the well originally drilled?011 | 1. Is this a new well drilled for injection? Yes | Additional Data | Other Type of Tubing/Casing Seal (if applicable):None | Packer Setting Depth: 2100 | Type of Packer: A D-1 | Tubing Size: 2 3/8 Lining Material: P |
|----------------------------------|----------------------------------------------------------|----------------------------------------------------------------------------------------------------------------------------------------------------------------|--------------------|---------------------------------------------------------------------------------------------------------------------------------------------------------------|-------------------------------------------------------------|------------------------------------------------|-------------------------------------------------------------|--------------------------------------------------|-----------------|-------------------------------------------------------|----------------------------|-----------------------|---------------------------------------|
| η.                               | l are: Abo, Pennsylvanian,                               | s underlying or overlying the proposed verlying/underlying zones,                                                                                              |                    | one(s)? List all such perforated ement or plug(s) used                                                                                                        |                                                             | Andres                                         |                                                             | Yes _XXNo                                        | <u>l Data</u>   | None                                                  |                            |                       | ing Material: Plastic coated          |