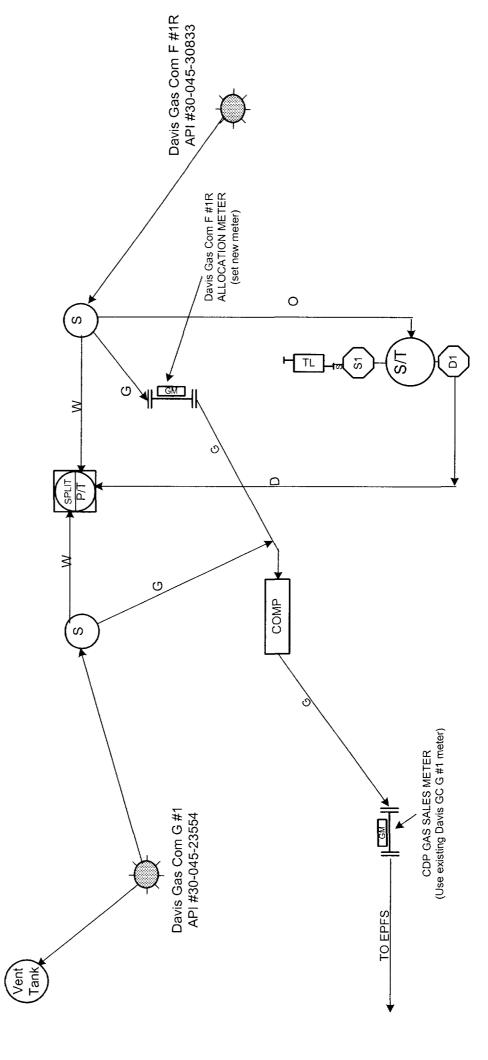

A cascillocation meter will be a tractice of a cascilloc Com F # R. The locks ingligationerer on the Davis Gas Com G #1 All here to that entropy struction print (CDF) gas sale interently traffic wells. The Davis Gas Com F > 12 is not occurring will be measured independently by thirwing as allocation meters. The cascillocation of #1 gas roduction will be calculated by the inference between the CDP gas site one explorer optime and the Davis Gas Com F #1R gas reduction meter volume. The tries are traginal be allocation between the CDP gas site one explorer optime and the Davis Gas Com F #1R gas reduction meter volume. The tries are traginal be allocated between the wells. The last traginal because and not surface communicles.

#### Davis Gas Com G #1 & Armenta Gas Com G #1 Gas Allocation Formula

The Davis Gas Com G #1's existing gas sales meter will be used as the central distribution point (CDP) gas sales meter for both wells. A gas meter will be set on the Davis Gas Com F #1R and used as its allocation meter. See the attached proposed gas surface commingle installation diagram. The Davis Gas Com F #1R allocation meter will separately measure its gas production. The Davis Gas Com G #1 gas production will be calculated by difference between the CDP sales meter volume and the Davis Gas Com F #1R's allocation meter volume. Fuel gas usage will be allocated between the two wells. El Paso Field Services is the gas transporter for these leases.

Davis Gas Com G #1 gas production will be calculated as follows:

Gas Prod. = [CDP sales meter vol. – Davis Gas Com F #1R allocation meter vol.] + Allocated fuel gas vol.

Davis Gas Com F #1R gas production will be calculated as follows:

Gas Prod. = Davis Gas Com F #1R allocation meter vol. + Allocated fuel gas vol.

The total fuel gas usage is estimated to be 14.4 MCFD for the compressor. During the winter if either well's separator water bath is heated, the fuel gas usage is estimated to be 1 MCFD for that well.