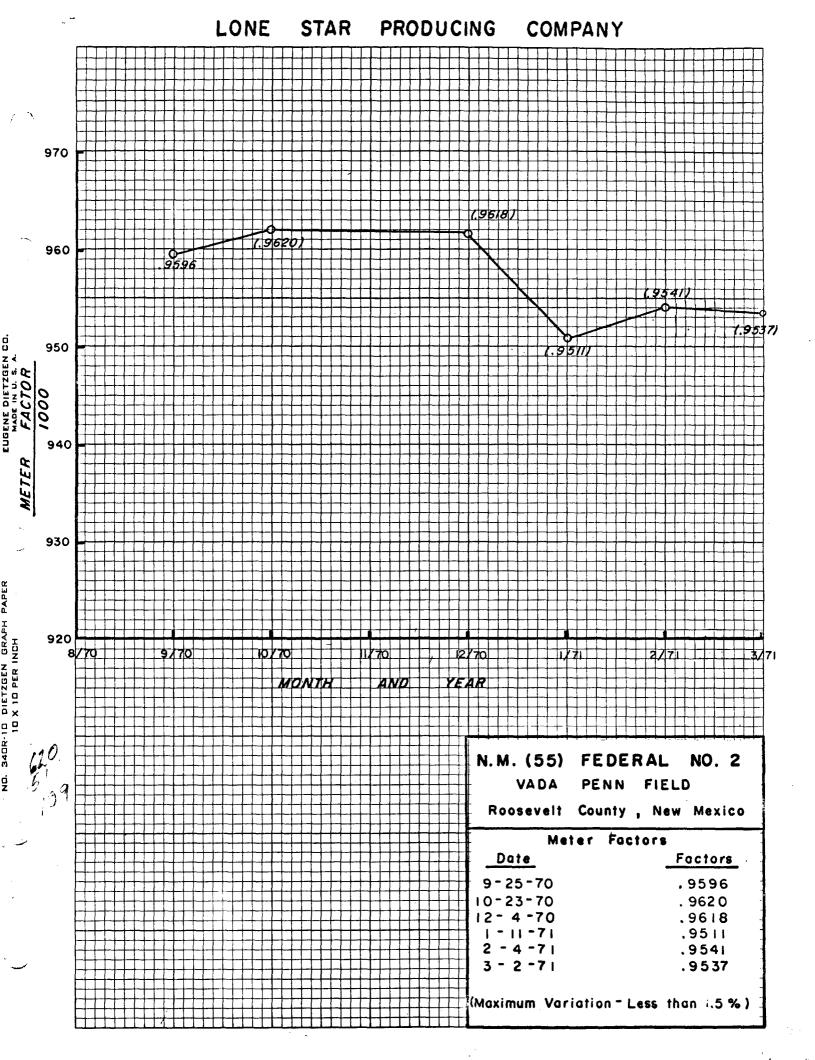

P. O. Box 2088

Santa Fe, New Mexico 87501

Attention: Mr. Daniel S. Nutter

Re: N. M. (55) Federal Lease Administrative Order CTB-218 Vada Penn Field

Roosevelt County, New Mexico

Gentlemen:

The Administrative Order cited above authorizes the commingling of oil in a common battery from the two wells on our N. M. (55) Federal lease, Vada Penn Field, Roosevelt County, New Mexico. This facility has been in operation for six months and during this period there has been a maximum deviation of only 3 per cent on the positive displacement metering equipment. (See Attachments)

Since the accuracy and repeatability of these meters has been established, it is respectfully requested that we be granted permission to prove them on a quarterly schedule, whereas, they are now being proved on a monthly basis.