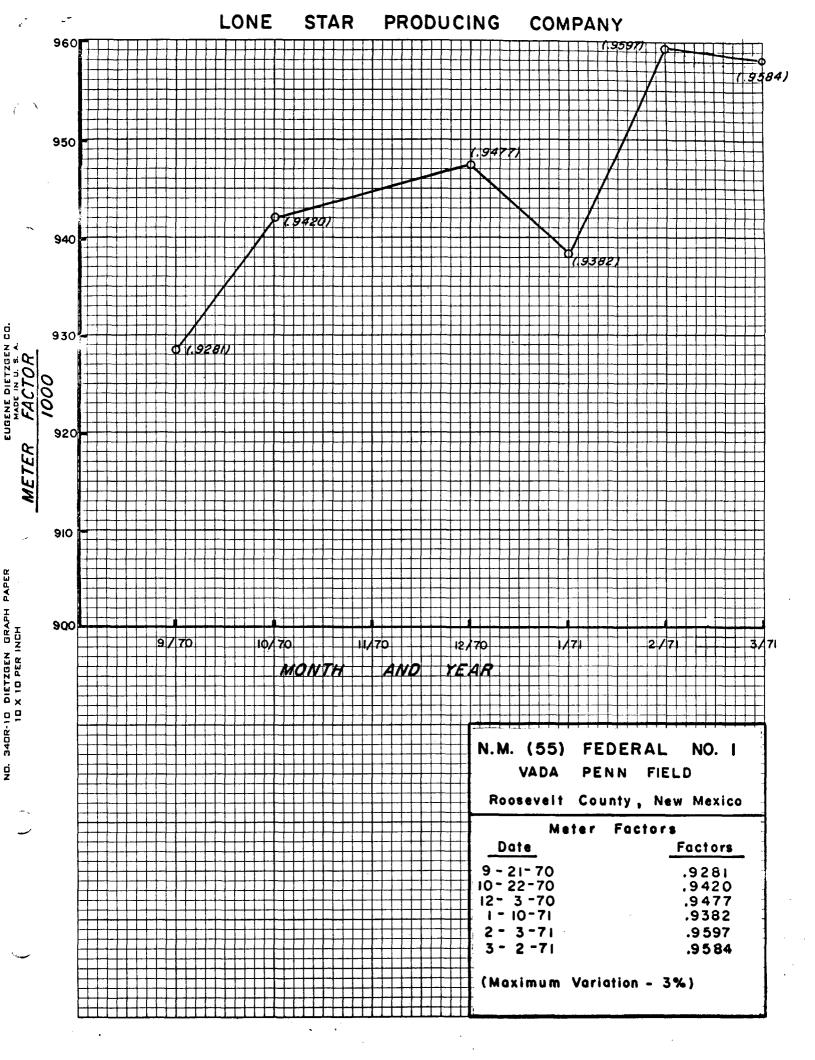

P. O. Box 2088

Santa Fe, New Mexico 87501

Attention: Mr. Daniel S. Nutter

Re: N. M. (55) Federal Lease Administrative Order CTB-218 Vada Penn Field

Roosevelt County, New Mexico

Gentlemen:

The Administrative Order cited above authorizes the commingling of oil in a common battery from the two wells on our N. M. (55) Federal lease, Vada Penn Field, Roosevelt County, New Mexico. This facility has been in operation for six months and during this period there has been a maximum deviation of only 3 per cent on the positive displacement metering equipment. (See Attachments)

Since the accuracy and repeatability of these meters has been established, it is respectfully requested that we be granted permission to prove them on a quarterly schedule, whereas, they are now being proved on a monthly basis.