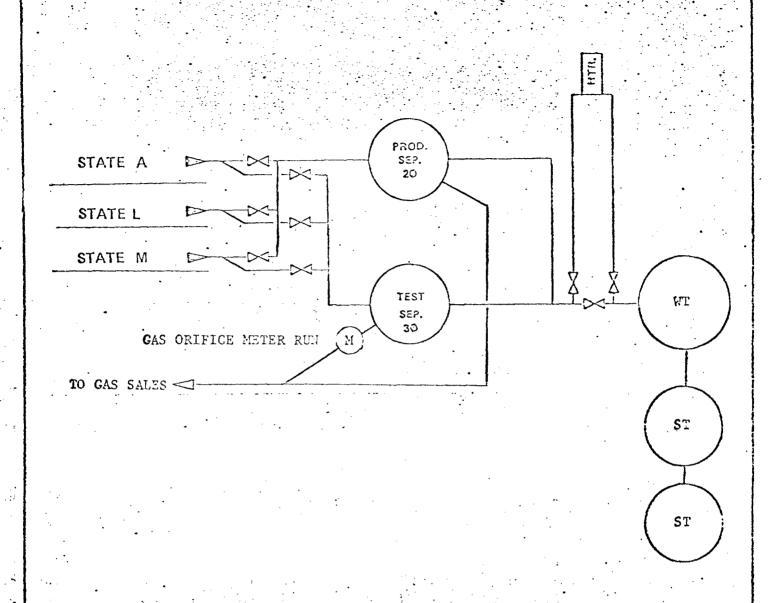

SHELL OIL COMPANY
COMMINGLING REQUEST FORM
FOR THE
STATE OF NEW MEXICO
OIL CONSERVATION
COMMISSION

E Children Chil

|                |                                                                                                                                                      |         |              |                                       |                |             | 11 C 10.5                             | - 14 (4)    | <u> </u>      | <u>,,,                                  </u> |
|----------------|------------------------------------------------------------------------------------------------------------------------------------------------------|---------|--------------|---------------------------------------|----------------|-------------|---------------------------------------|-------------|---------------|----------------------------------------------|
| API            | PLICAT                                                                                                                                               | ION FOR | EXCEPTION    | TO COMMI                              | SSION R        | ULE 30      | 3a AND/OR 309A                        |             |               |                                              |
|                |                                                                                                                                                      |         |              |                                       |                | _           |                                       |             |               |                                              |
|                | Opera                                                                                                                                                |         | SHELL OIL    |                                       |                |             | ommission Dist. N                     | lo. 1       |               |                                              |
|                | Addre                                                                                                                                                | ss      | P. O. BOX    |                                       |                |             | ounty Lea                             |             | - <del></del> |                                              |
|                | City                                                                                                                                                 |         |              |                                       |                |             | ate of Applicatio                     | ***         | 8-71          |                                              |
|                |                                                                                                                                                      |         |              |                                       |                |             | on statewide oil                      |             |               | · · · · · · · · · · · · · · · · · · ·        |
|                | Field                                                                                                                                                |         | Lease Na     |                                       |                |             | API Gravity Rang                      |             |               | ation S-T                                    |
|                |                                                                                                                                                      | (SEQ)   | State M      |                                       | Rivera         |             |                                       |             | 21 3          |                                              |
|                |                                                                                                                                                      | (SRQ)   | State L      |                                       |                |             | 30.0-32.0                             |             | 1 3           |                                              |
| mt_            | Yates                                                                                                                                                | (SEQ)   | State A      | Seven                                 | kivers         | Queen       | 32.6- <b>32.8</b>                     | 12 2        | 11 3          | 5                                            |
|                |                                                                                                                                                      |         |              |                                       |                |             |                                       |             |               |                                              |
|                | <del></del>                                                                                                                                          |         |              |                                       |                | <del></del> |                                       |             |               |                                              |
|                |                                                                                                                                                      |         |              |                                       |                |             |                                       |             |               |                                              |
|                |                                                                                                                                                      |         |              |                                       |                |             |                                       |             |               |                                              |
|                |                                                                                                                                                      |         |              |                                       |                |             |                                       | <u> l</u>   |               |                                              |
| 10             | Req                                                                                                                                                  | uest fo | r exception  | n to Rule                             | 303a(s         | egrega      | tion of production                    | n from po   | <u> </u>      |                                              |
| 11             | Req                                                                                                                                                  | uest fo | r exception  | n to Rule                             | 309 <b>A</b> ( | lease       | commingling)                          |             |               |                                              |
| 12             | . POOL                                                                                                                                               | COMMIN  | IGLING (exc  | eption to                             | Rule 3         |             | ) Lease plat (req                     |             |               |                                              |
|                |                                                                                                                                                      |         |              |                                       |                | 2.          | ) Schematic of co                     | mmingling   | <u>g (re</u>  | quired)                                      |
| $\frac{13}{2}$ | . Commingled royalty interest are the same 🗶 Yes 🗍 No                                                                                                |         |              |                                       |                |             |                                       |             |               |                                              |
| 14             | . Are producing zones marginal or top allowable Marginal-see (a.) below                                                                              |         |              |                                       |                |             |                                       |             |               |                                              |
|                |                                                                                                                                                      |         |              |                                       |                |             |                                       |             |               |                                              |
|                | (a.) If producing zones are not capable of producing top unit allowable for their                                                                    |         |              |                                       |                |             |                                       |             |               |                                              |
|                | respective pools, commingling will be permitted without separately measuring the production from each pool. A 60-day period tabulation of production |         |              |                                       |                |             |                                       |             |               |                                              |
|                |                                                                                                                                                      |         |              |                                       |                |             |                                       |             |               |                                              |
|                |                                                                                                                                                      |         |              |                                       |                | roduct      | ion has been belo                     | w top all   | lowab         | le for                                       |
| 15             |                                                                                                                                                      |         | bject pool:  |                                       |                | <del></del> |                                       |             |               | 7:44                                         |
| 72             | . Allo                                                                                                                                               | cation  | of product:  | ion from                              | well zon       | nes wi      | ll be by <b>∏Periodi</b>              | c well to   | est[_         | JAll zone                                    |
|                |                                                                                                                                                      |         |              | etered &                              | sampled        | LIA11       | zones except one                      | separate1   | ly me         | tered -                                      |
|                |                                                                                                                                                      |         | method       |                                       |                |             |                                       |             |               | <del></del>                                  |
| 16             | . Will the commingling of zones or pools decrease revenue due to API gravity change                                                                  |         |              |                                       |                |             |                                       |             |               |                                              |
|                |                                                                                                                                                      | s No    |              |                                       |                |             | ···                                   |             |               |                                              |
| <u>17</u>      | . If a                                                                                                                                               | nswer t | o (16.) is   | "Yes" sta                             | ite how i      | much 1      | ess.                                  |             |               |                                              |
|                |                                                                                                                                                      |         |              | · · · · · · · · · · · · · · · · · · · |                |             |                                       |             |               |                                              |
|                |                                                                                                                                                      |         | <del></del>  |                                       |                | <del></del> |                                       |             |               |                                              |
| 18             | . Are                                                                                                                                                | Federal | lands or     | <u>State lar</u>                      | ids invo       | lved?       | Yes No                                | <del></del> |               |                                              |
| 19             |                                                                                                                                                      |         |              |                                       |                |             | oval letter from                      |             |               |                                              |
|                |                                                                                                                                                      |         |              |                                       |                |             | the Regional Sur                      |             |               |                                              |
|                | Stat                                                                                                                                                 | es Depa | irtment of   | the Inter                             | cior Geo       | logica      | l Survey stating<br>ic Lands has forw | approval    | oft           | he<br>approval.                              |
|                |                                                                                                                                                      |         |              |                                       |                |             | LC Lands has forw                     |             |               |                                              |
|                |                                                                                                                                                      |         | NGLING (ex   |                                       |                | 309A)       |                                       |             | <del></del>   |                                              |
| 20a            |                                                                                                                                                      |         | plat requ    |                                       |                |             |                                       | _           |               |                                              |
| 07             | 2.                                                                                                                                                   | ) Schem | atic diagr   | am of the                             | e commin       | gling       | facility Attache                      | <u>d</u>    |               |                                              |
| 21.            | . All                                                                                                                                                | produc  | tion is fro  | om the sa                             | ame commo      | on sou      | rce of supply or                      | an except   | tion          | to Rule                                      |
| 22             |                                                                                                                                                      |         | been obtain  |                                       |                |             |                                       |             |               |                                              |
| 22.            | If a                                                                                                                                                 | nswer t | o (21.) is   | ''Yes'' sh                            | now accep      | ptance      | letter date and                       | commission  | on or         | der                                          |
|                |                                                                                                                                                      |         | on Source o  |                                       |                |             |                                       |             |               |                                              |
| 23.            |                                                                                                                                                      |         |              |                                       |                |             | All leases meter                      |             |               | s metered                                    |
|                | samp.                                                                                                                                                | Led_Al  | l leases exe | cept one                              | separate       | ely me      | tered - subtracti                     | on method   | đ             |                                              |

AUG 101971
OIL CONSERVATION COMM.
HOBBS, N. M.

AUG 191971

OIL CONSERVATION COMM. HOBBS, N. M.

LEGENO

. WT WASH TANK

STI STOCK

SEPARATOR

HTR. INDIRECT HEATER

| COMPANY  | WIO-COVUY    | SOUTH       |          |
|----------|--------------|-------------|----------|
| SCHEN    | ATIC OF COM  | MINGLED FA  | CILITIES |
| •        | STATE A, L & | & M LEASES  |          |
| Y/       | ATES & SAN A | NDRES ZONES | 3 .      |
| •        |              | T_ FIELD    |          |
| •        | LEA COU      | NTY, NEW ME | XICO     |
| R.N. WAL | DEN          | Date:3-5-   | 71       |
|          |              |             | ·        |