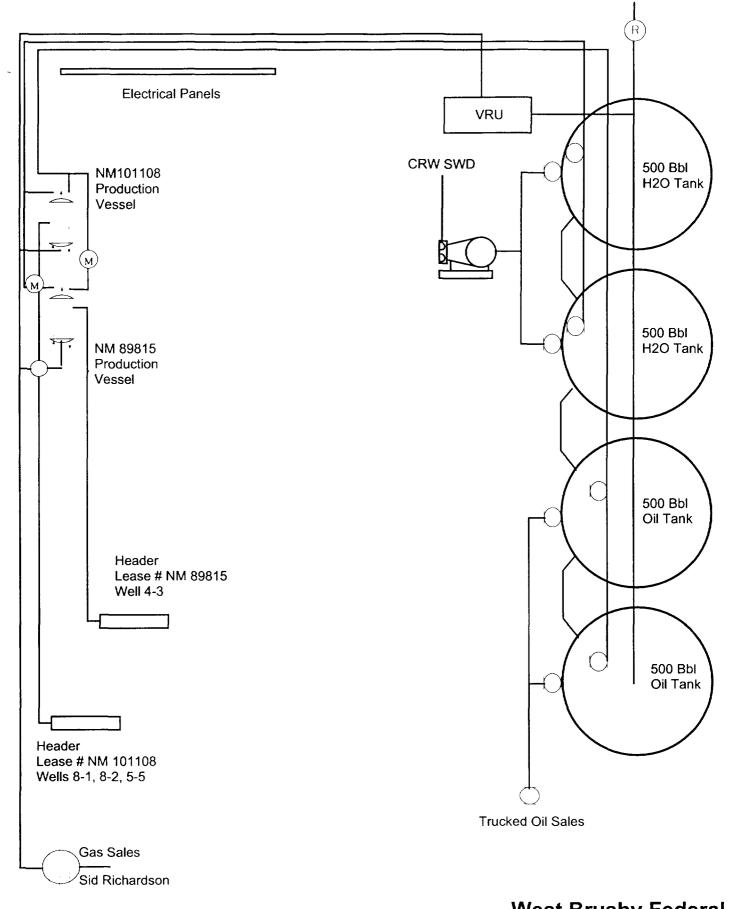

West Brushy 8 Federal #1, West Brushy 8 Federal #2, and West Brushy 5 Federal #5 are located on the same lease. West Brushy 4 Federal #3 is located on a separate lease.

West Brushy 8 Federal #1, West Brushy 8 Federal #2, and West Brushy 5 Federal #5 will be produced through the header into the three phase production separator with the gas going directly to sales, oil going to the oil tanks and water going to the water tanks. All production is measured and stored on lease.

West Brushy 4 Federal #3 will be produced through a separate header into the three phase production separator on lease with the gas going into the sales line, and oil and water going to the oil/ water tanks off lease. Prior to commingling with fluids from other wells, the oil, water and gas production will all be metered separately using the deduct method.

The proposed operation is described in detail on the attached diagram. The diagram clearly identifies all equipment that will be used.

West Brushy 8 Federal #1, West Brushy 8 Federal #2, and West Brushy 5 Federal #5 are located on the same lease. West Brushy 4 Federal #3 is located on a separate lease. All working interests are common.

West Brushy 8 Federal #1, West Brushy 8 Federal #2, and West Brushy 5 Federal #5 will be produced through the header into the three phase production separator with the gas going directly to sales, oil going to the oil tanks and water going to the water tanks. All production is measured and stored on lease.

The measuring facility is located at <u>NENE</u> (<sup>1</sup>/<sub>4</sub> <sup>1</sup>/<sub>4</sub>), Sec. <u>8</u>, T <u>26</u> S, R <u>29</u> E, on Lease No. <u>NMNM 101108</u>, <u>Eddy</u> County, New Mexico. BLM will be notified if there is any future change in the facility location.