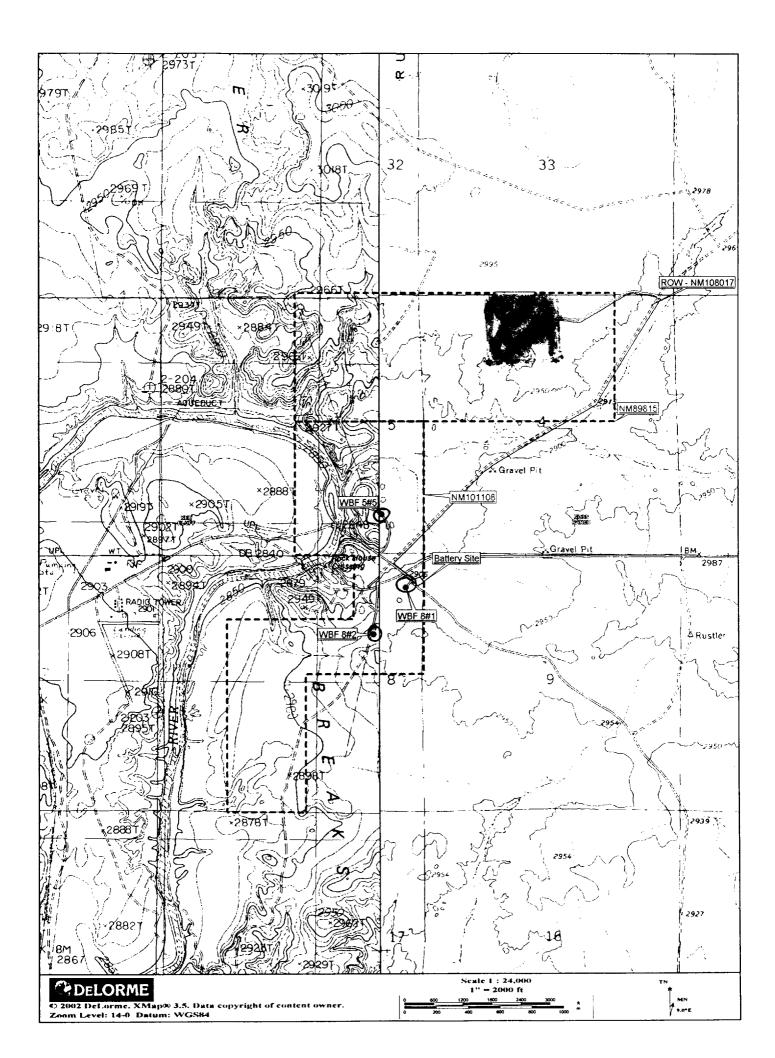

This operation will reduce operating costs and environmental risks because there will be less equipment associated with each lease. Also, the economic life the leases will be increased.

Plats are enclosed showing the lease numbers and locations of all leases and wells that will contribute production to the proposed commingling. All unitized/communitized areas, producing zones/pools are also clearly illustrated.

The measuring facility is located at <u>NENE</u> (<sup>1</sup>/<sub>4</sub> <sup>1</sup>/<sub>4</sub>), Sec. <u>8</u>, T <u>26</u> S, R <u>29</u> E, on Lease No. <u>NMNM 101108</u>, <u>Eddy</u> County, New Mexico. BLM will be notified if there is any future change in the facility location.