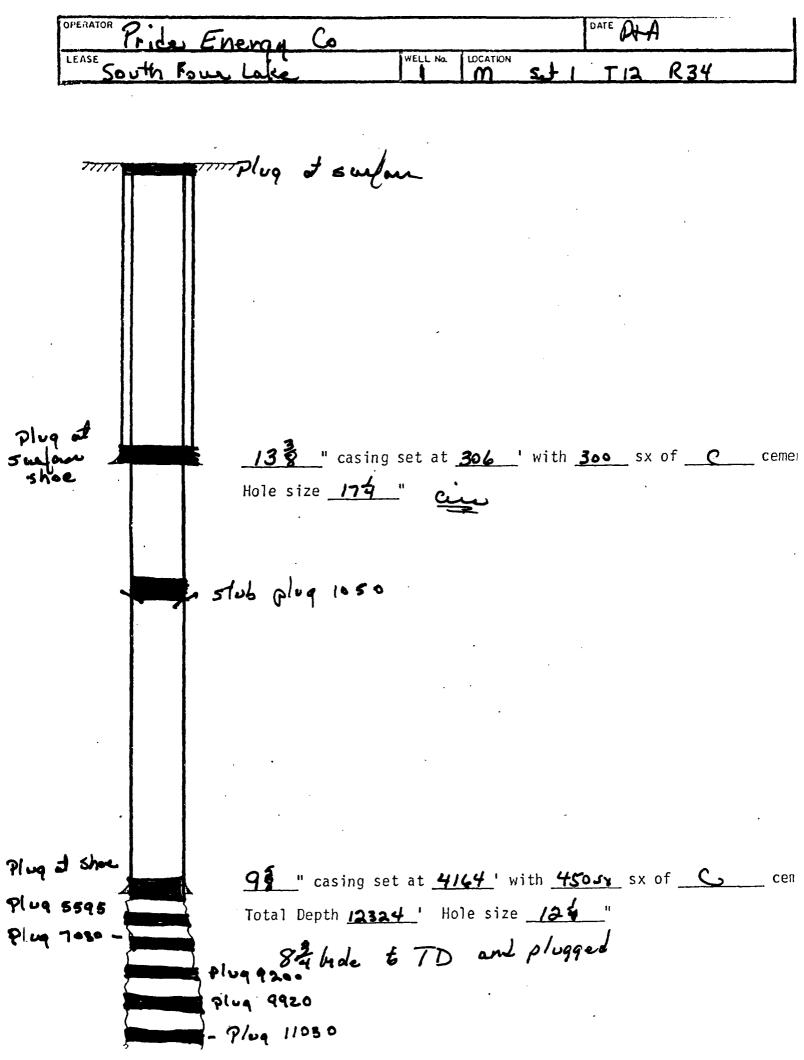

| OPERATOR Pride | ENO  | way  | Compa | nu      |          | entra de la companya | DATE |      |    |
|----------------|------|------|-------|---------|----------|-------------------------------------------------------------------------------------------------------------------------------------------------------------------------------------------------------------------------------------------------------------------------------------------------------------------------------------------------------------------------------------------------------------------------------------------------------------------------------------------------------------------------------------------------------------------------------------------------------------------------------------------------------------------------------------------------------------------------------------------------------------------------------------------------------------------------------------------------------------------------------------------------------------------------------------------------------------------------------------------------------------------------------------------------------------------------------------------------------------------------------------------------------------------------------------------------------------------------------------------------------------------------------------------------------------------------------------------------------------------------------------------------------------------------------------------------------------------------------------------------------------------------------------------------------------------------------------------------------------------------------------------------------------------------------------------------------------------------------------------------------------------------------------------------------------------------------------------------------------------------------------------------------------------------------------------------------------------------------------------------------------------------------------------------------------------------------------------------------------------------------|------|------|----|
| South          | Four | Lake |       | WELL No | LOCATION | I                                                                                                                                                                                                                                                                                                                                                                                                                                                                                                                                                                                                                                                                                                                                                                                                                                                                                                                                                                                                                                                                                                                                                                                                                                                                                                                                                                                                                                                                                                                                                                                                                                                                                                                                                                                                                                                                                                                                                                                                                                                                                                                             | Suta | TIZK | 34 |
|                |      |      |       | G 2     |          |                                                                                                                                                                                                                                                                                                                                                                                                                                                                                                                                                                                                                                                                                                                                                                                                                                                                                                                                                                                                                                                                                                                                                                                                                                                                                                                                                                                                                                                                                                                                                                                                                                                                                                                                                                                                                                                                                                                                                                                                                                                                                                                               |      |      |    |

13 " casing set at 401 with 375 sx of C Hole size 174 " Circulated 95 " casing set at 4153' with 4300 sx of C cement Hole size 124 " went at a New perfs. & be added 9150-9500 if permit approved. Pride will perferate 7 in coning at 9100 and the best to Rus 9901 - 10,280 " casing set at 12855' with 1180 sx of C cement

Total depth 12855 ' Hole size 834 " Toc 9460

T 12 S

# Pride Energy Co.

Well #1, Unit M, Sect. 1, T. 12 S., R. 34 E., 660/S 660/W ONE STILL DO OF MINE P&A

# **PLUGS**

25 sx at 11030'

25 sx at 9920'

25 sx at 9205'

25 sx at 7030'

25 sx at 5595'

25 sx at 4175' shoe of 9 5/8"

25 sx at 1050' stub of 9 5/8"

25 sx at 300' Base of Surface

10 sx at surface plug.

| CSG     | SET  | CEMENT |
|---------|------|--------|
| 13 3/8" | 306' | CEMENT |

306' 9 5/8" 4164

450 sx

Circ

8 3/4" hole to 12324' Well schematic attached.