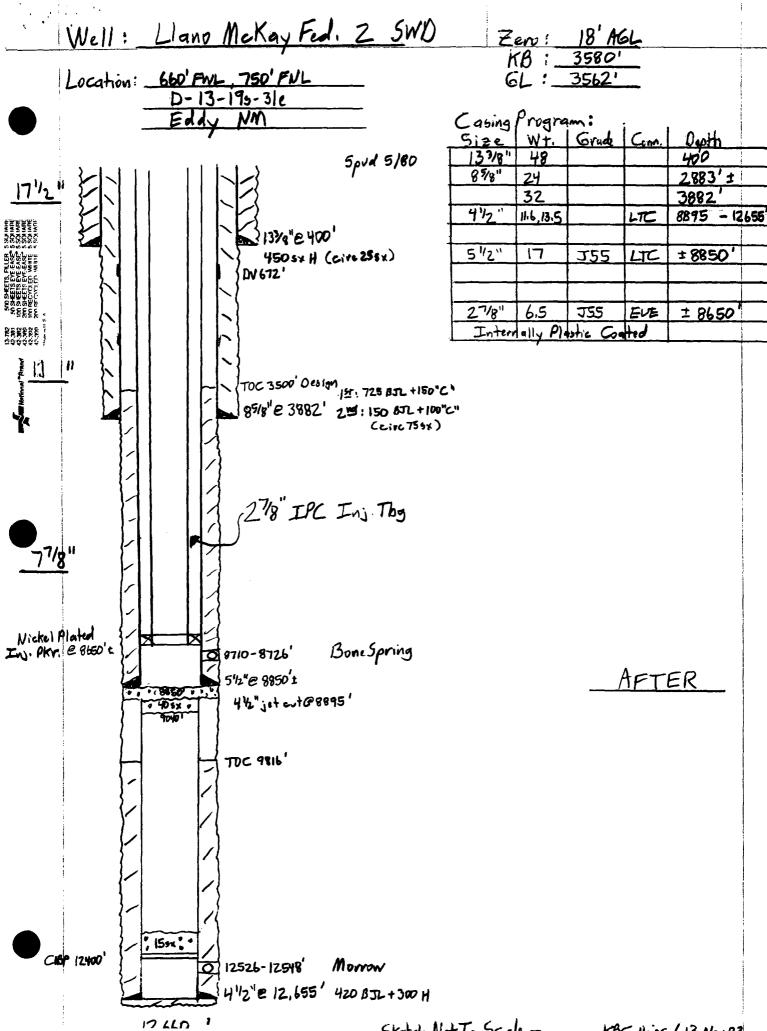

# Application for Authorization to Inject Llano McKay Federal 2 SWD Unit D, Section 13-T19S-R31E

- V. Map is attached.
- VI. Two wells within the 1/2 mile radius area of review penetrate the proposed injection zone. A wellbore diagram of each one is attached.
- VII. 1. Proposed average daily rate = 1500 BWPD Proposed maximum daily rate = 5000 BWPD
  - 2. Proposed maximum injection pressure = 1742 psi (0.2 psi/ft)
  - 3. System is closed
  - 4. Source of injection fluid will be re-injected Bone Spring produced water.
  - 5. Disposal zone water will be the same as the produced water. Water analysis attached. There will be no compatibility problems. The proposed injection zone is structurally low to any area producers and is water productive.
- VIII. The injection zone is the 2<sup>nd</sup> Bone Spring Carbonate from 8710' to 8726' and is composed of dolomite bounded by tight Bone Spring sandstones. Underground sources of drinking water will be shallower than 400 feet deep.
  - IX. The proposed injection zone will be acidized with 5,000 gallons 20% HCL acid
  - X. Logs are filed with the Division. A section of the neutron-density log is attached.
  - XI. There are no fresh water wells within one mile of the Llano McKay Fed. 2.
- XII. After examining available geologic and engineering data, there is no evidence of open faults or any other hydrologic connection between the disposal zone and any underground sources of drinking water.
- XIII. Proof of Notice is attached.