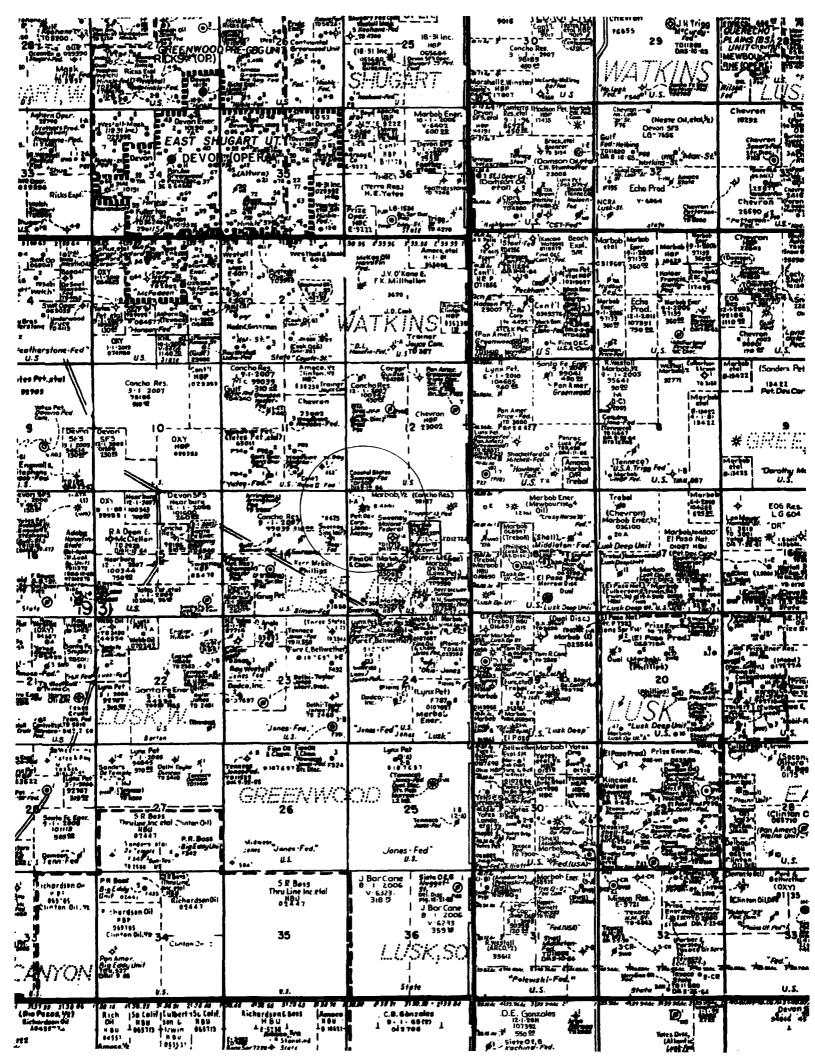

| •                                        | •                               |                              |                |              |                                         |                    |                |              | - See Attached Sketches - |                     |                    |                |                | WELLBORE SCHEMATIC                    | WELL LOCATION: 750' FNL 660' FNL FOOTAGE LOCATION | WELL NAME & NUMBER: Llang McKay Fed. | OPERATOR: Markob Energy Corp. |
|------------------------------------------|---------------------------------|------------------------------|----------------|--------------|-----------------------------------------|--------------------|----------------|--------------|---------------------------|---------------------|--------------------|----------------|----------------|---------------------------------------|---------------------------------------------------|--------------------------------------|-------------------------------|
|                                          | 8710                            | Top of Cement: 3500 Design   | Cemented with: | Hole Size:   |                                         | Top of Cement:     | Cemented with: | Hole Size:   |                           |                     | Top of Cement:_    | Cemented with: | Hole Size:     |                                       | UNIT LETTER                                       | 2 SWO                                |                               |
| Perforated or Open Hole; indicate which) | Injec                           | :: 3500 Design<br>Est. 8850' | 800 - 1000     | 77/8"        | Produ<br>(Prop                          | Surface            | 1125           | 1 11         |                           | Interm              | Surface            | 450            | 171/2"         | WELL CONS                             | 13<br>SECTION                                     |                                      |                               |
| n Hole; indicate v                       | Injection Interval feet to 8726 | Method Determined:           |                | Casing Size: | Production Casing $(Propo \ 5 \ e \ d)$ | Method Determined: | _sx. or        | Casing Size: |                           | Intermediate Casing | Method Determined: | sx. or         | Casing Size:/_ | WELL CONSTRUCTION DATA Surface Casing | 175                                               |                                      |                               |
| vhich)                                   |                                 | ned:                         | ft³            | 5%"          |                                         | ned: Circulatea    | ft             | 85/8"        |                           | ·                   | ned: Circulated    | ft.            | 73/8"          | Ā.                                    | 3/C<br>RANGE                                      |                                      |                               |

# Application for Authorization to Inject Llano McKay Federal 2 SWD Unit D, Section 13-T19S-R31E

- V. Map is attached.
- VI. Two wells within the 1/2 mile radius area of review penetrate the proposed injection zone. A wellbore diagram of each one is attached.
- VII. 1. Proposed average daily rate = 1500 BWPD Proposed maximum daily rate = 5000 BWPD
  - 2. Proposed maximum injection pressure = 1742 psi (0.2 psi/ft)
  - 3. System is closed
  - 4. Source of injection fluid will be re-injected Bone Spring produced water.
  - 5. Disposal zone water will be the same as the produced water. Water analysis attached. There will be no compatibility problems. The proposed injection zone is structurally low to any area producers and is water productive.
- VIII. The injection zone is the 2<sup>nd</sup> Bone Spring Carbonate from 8710' to 8726' and is composed of dolomite bounded by tight Bone Spring sandstones. Underground sources of drinking water will be shallower than 400 feet deep.
  - IX. The proposed injection zone will be acidized with 5,000 gallons 20% HCL acid
  - X. Logs are filed with the Division. A section of the neutron-density log is attached.
  - XI. There are no fresh water wells within one mile of the Llano McKay Fed. 2.
- XII. After examining available geologic and engineering data, there is no evidence of open faults or any other hydrologic connection between the disposal zone and any underground sources of drinking water.
- XIII. Proof of Notice is attached.

CULLI MATE Grale -

KAZILING / 13 NOV 02

|               | Llano McKa                                          |                    | 1                     | (B:_         | 18' AGL<br>3580' |            |
|---------------|-----------------------------------------------------|--------------------|-----------------------|--------------|------------------|------------|
| Location:     | 660' FWL 750'<br>D-13-195-31                        | FNL                | 6                     | SL:_         | 3562'            |            |
|               | D-13-195-31                                         | <u>e</u>           |                       |              |                  |            |
|               | Eddy NM                                             |                    | Casing                | Progra       | im:              | •          |
|               | /                                                   |                    | Size                  | Wt.          | Grade Co         | inn. Deoth |
|               |                                                     | Spud S             | 180 133/8"            | 48           |                  | 400        |
|               | , 15 sx " ."                                        | P2A 12             | 182 85/8"             | 24           |                  | 2883'±     |
| 2"            |                                                     | •                  |                       | 32           |                  | 3882'      |
|               | 300'                                                |                    | 41/2"                 | 11.6,13.5    | LT               | C 8895 - 1 |
|               | 40sx " 3                                            | 14"e400"           | 1                     |              |                  |            |
| {\ <b>J</b> - | 441'                                                | 50sx H (cire 25sx) |                       |              |                  |            |
| <u> </u>      | {DV 672                                             | L'                 | <u></u>               |              |                  |            |
| } }           |                                                     |                    | <del></del>           |              |                  |            |
|               | \                                                   |                    |                       |              |                  |            |
|               | h                                                   |                    |                       | 1            |                  |            |
| 10            |                                                     |                    |                       |              |                  |            |
| " }           |                                                     | _                  |                       |              |                  |            |
|               | 3810                                                | 191.725 月          | L+150'C'              |              |                  |            |
| ्             | 405x . 85/8" 6                                      | 23882 25:150       | 57L+100°C"<br>1c755x) |              |                  |            |
|               | 3937'                                               | CO.,               |                       |              |                  |            |
|               | }                                                   |                    |                       |              |                  |            |
| :             | ł .                                                 |                    |                       |              |                  |            |
|               | 1                                                   |                    |                       |              |                  |            |
| <b>\</b>      | . {                                                 |                    |                       |              |                  |            |
|               | <b>}</b>                                            |                    |                       |              |                  |            |
| }             | 6728                                                |                    |                       |              |                  |            |
| 7/4"          | o Hosk ,                                            |                    |                       |              |                  |            |
| 7/8"          | 6728' 3 405x 3 0                                    |                    |                       |              |                  |            |
| 7/8"          | o Hosk ,                                            |                    |                       |              |                  |            |
| 7/8"          | o Hosk ,                                            |                    |                       | ſ            |                  |            |
| 7/8"          | o Hosk ,                                            |                    |                       |              | EFORE            |            |
| 7/8"          | o Hosk ,                                            |                    |                       | <u>_ (2</u>  | EFORE            |            |
| 7/8"          | o Hosk ,                                            |                    |                       | _£           | EFORE            |            |
|               | 6793·                                               |                    |                       |              | EFORE            |            |
|               | 9 405x 0 0 4 1/2" jet                               | . cut&8895 '       |                       | <u>_ (</u> 2 | EFORE            |            |
|               | 6793·                                               | · evt@8895 '       |                       | <u>. (2</u>  | EFORE            |            |
|               | 9 405x 0 0 1/2" jet                                 |                    |                       | _£           | EFORE            |            |
|               | 9 405x 0 0 4 1/2" jet                               |                    |                       | <u>. C</u>   | EFORE            |            |
|               | 9 405x 0 0 1/2" jet                                 |                    |                       | <u>_</u>     | EFORE            |            |
|               | 9 405x 0 0 1/2" jet                                 |                    |                       | <u>L</u>     | EFORE            |            |
|               | 9 405x 0 0 1/2" jet                                 |                    |                       | <u></u>      | EFORE            |            |
|               | 9 405x 0 0 1/2" jet                                 |                    |                       |              | EFORE            |            |
|               | 9 405x 0 0 1/2" jet                                 |                    |                       | <u>. (2</u>  | EFORE            |            |
|               | 9 405x 0 0 1/2" jet                                 |                    |                       | <u></u>      | EFORE            |            |
|               | 9 405x 0 0 1/2" jet                                 |                    |                       |              | EFORE            |            |
|               | 9 405x 0 0 0 0 0 0 0 0 0 0 0 0 0 0 0 0 0 0          |                    |                       | <u></u>      | EFORE            |            |
|               | 9 405x 0 0 1/2" jet                                 |                    |                       |              | EFORE            |            |
| - O           | 3 405x 0 6793.  TDC 9811                            | <b>b'</b>          |                       | <u>(</u>     | EFORE            |            |
|               | 3 405x 0 0 69931<br>3 405x 0 4 1/2" jet<br>TDC 9811 | <b>b'</b>          |                       | <u></u>      | EFORE            |            |