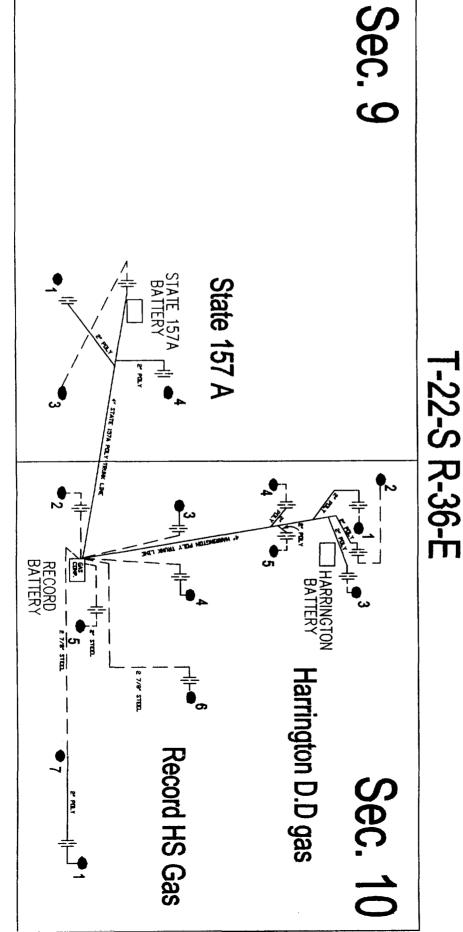

# Schematic of Proposed Record/State 157A/Harrington

# Commingling Facilities

I = Allocation Meter

 $\bullet = P&A'$ 

•

= Pumping Gas

às 🌲

Natural Flowing

=Pumping Electric

· — — = Existing Flowlines

--- = New Flowlines

# Commingling Facilities

∥ = Allocation Meter

Existing Flowlines

= P&A'd

■ P

= Pumping Gas

g Gas

=Natural Flowing

=Pumping Electric

T-22-S R-36-E

= New Flowlines

Sec. 9 State 157 A RECORD 2 7/8' STEEL Harrington D.D gas Record HS Gas Sec. 10