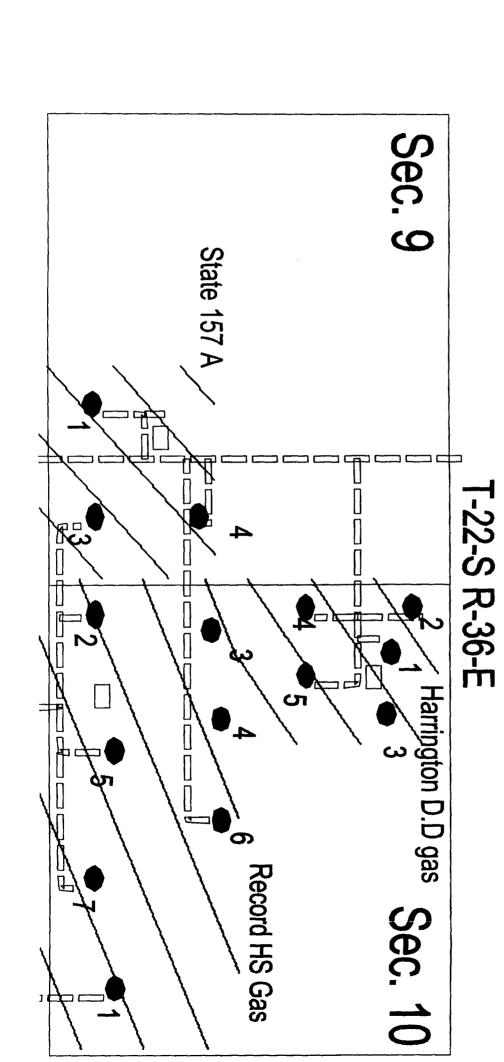

# Record, State 157A, Harrington Lease Well Locations

# Record, State 157A, and Harrington Leases Plat Showing Well Locations for the

= Lease Roads

= P&A'd

= Pumping Gas

=Natural Flowing

=Pumping Electric

# Record, State 157A, and Harrington Leases Plat Showing Well Locations for the