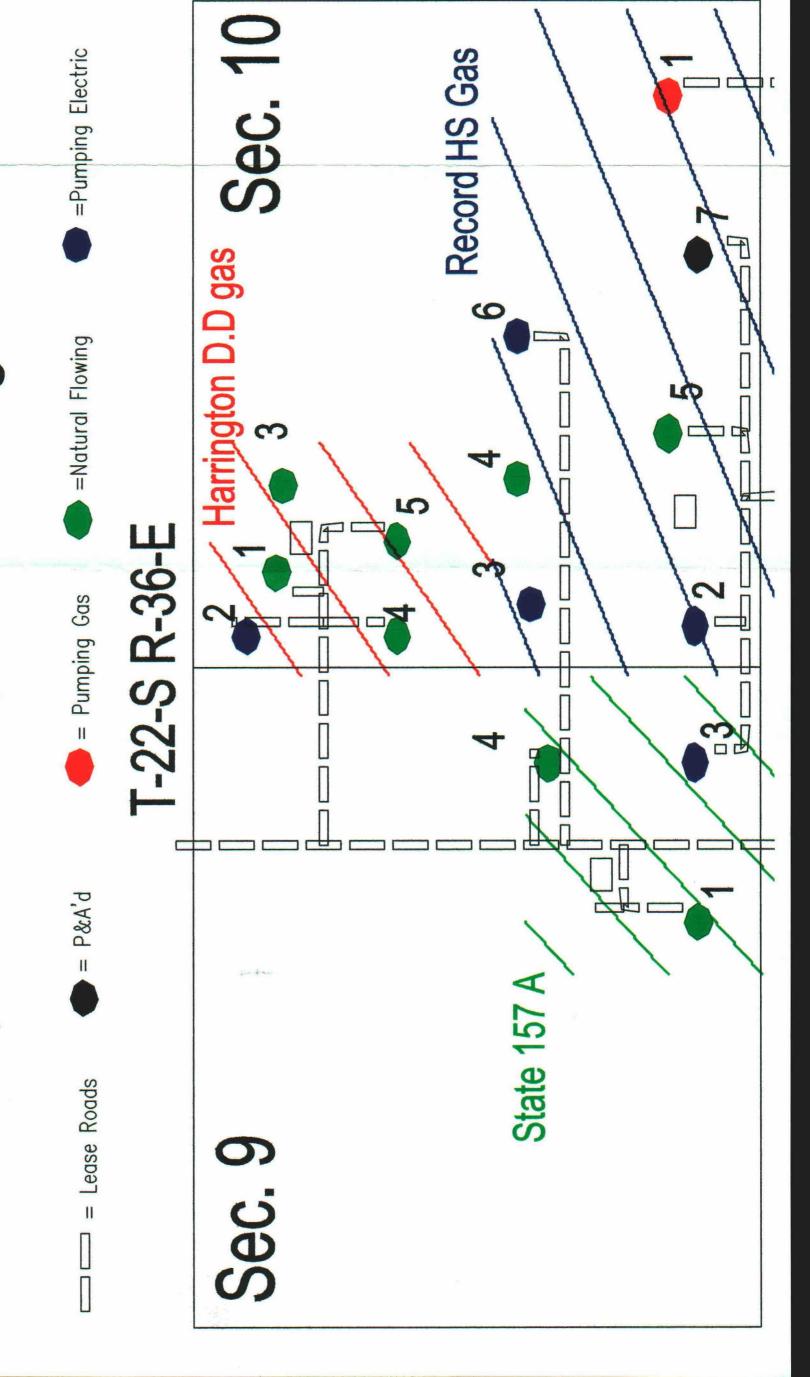

# Record, State 157A, Harrington Lease Well Locations

# Record, State 157A, and Harrington Leases Plat Showing Well Locations for the

= Lease Roads

= P&A'd

= Pumping Gas

=Natural Flowing

=Pumping Electric

# Record, State 157A, and Harrington Leases Plat Showing Well Locations for the