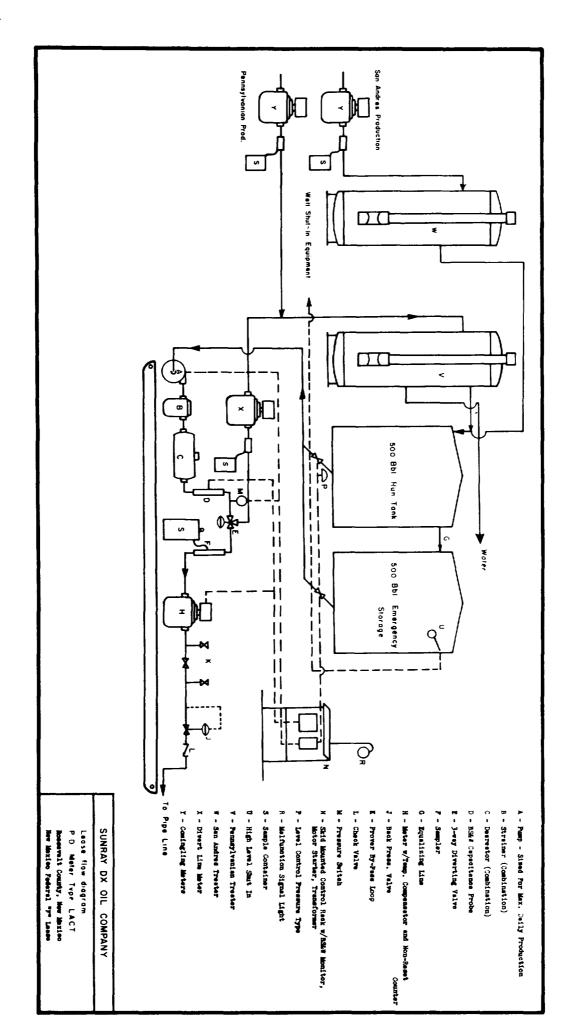

- 2. The actual commercial value of the commingled production will not be less than the sum of the values of the production from each common source of supply.
- 3. Schematic flow diagram of proposed installation is attached.
- 4. Plat showing location of all wells and producing zones on Sunray DX N. N. Federal "F" lease is attached.
- 5. A photostat copy of USGS approval letter is attached.

The automatic custody transfer system and the method of metering the oil production as described by the diagrams attached to your letter, are hereby approved.

All master meter proving tests should be scheduled so that a Survey engineer of our Hobbs office may be notified in sufficient time to witness the calibration. You are requested to notify our Hobbs office when the installation is completed so that a field inspection of the system can be made.