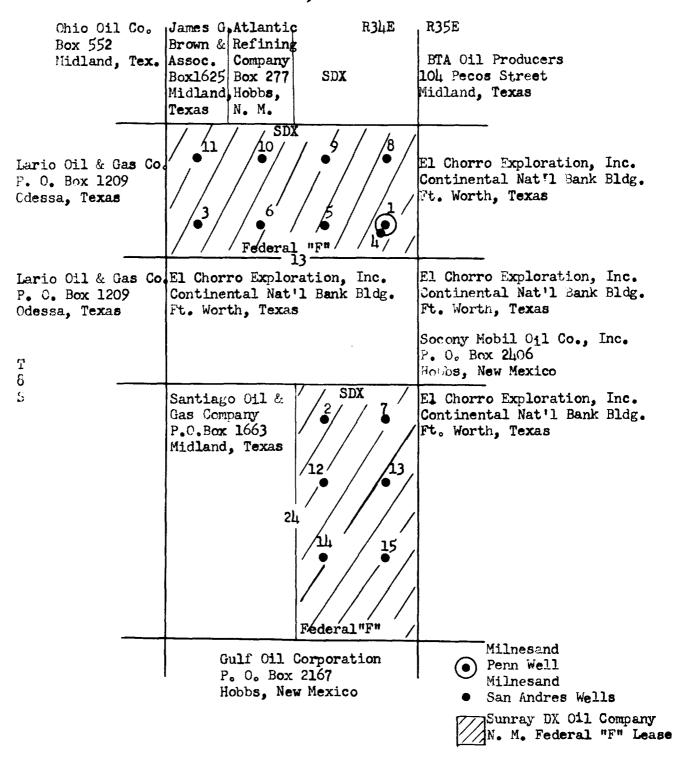

- 2. The actual commercial value of the commingled production will not be less than the sum of the values of the production from each common source of supply.
- 3. Schematic flow diagram of proposed installation is attached.
- 4. Plat showing location of all wells and producing zones on Sunray DX N. N. Federal "F" lease is attached.
- 5. A photostat copy of USGS approval letter is attached.

## PLAT SHOWING LOCATION OF WELLS AND PRODUCING ZONES SUNRAY DX OIL COMPANY N. M. FEDERAL "F" LEASE N/2 SECTION 13 AND E/2 SECTION 24-T8S-R34E ROOSEVELT COUNTY, NEW MEXICO

Sunray DX Oil Company N. M. Federal "F" Lease Scale 1" = 1000' December 12, 1962