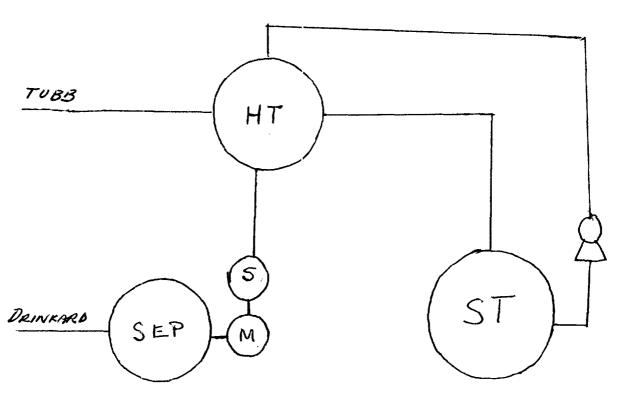

The value of the commingled production will be the same as the separated production. Attached are (1) a plat of the wells in the Drinkard Pool on the captioned tract, (2) a plat of the wells in the Tubb Pool on the captioned tract, (3) a schematic diagram of the installation (subtraction method consistent with Figures 5 and 6 in the "Manual for the Installation and Operation of Commingling Facilities, September 13, 1961")

## Chandler Engineering Company

Sand Commarcon 2507 Commarcon Midland, Texas, 79701

DIAGRAM BATTERY WSTALLATION . YURONKA AND CHANDLER BELCHER NO. 1

THERE WILL BE ONLY ONE WELL TROM EACH POOL ON THE 40 ACRE TRACT. THE DRINKARD WELL IS WATER FREE, THE AMOUNT OF OIL MEASURED IN THE STOCK TANK LESS THE AMOUNT OF DRINKARD OIL METERED THROUGH THE SEPARATOR WILL BE THE AMOUNT OF OIL PRODUCED FROM THE TUBB POOL: