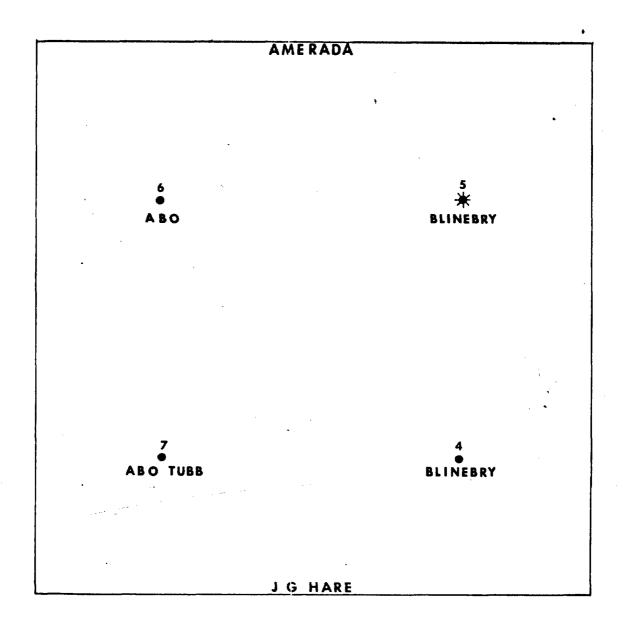

## AMERADA PETROLEUM CORPORATION Box 668

HOBBS, NEW MEXICO 88240

February 8, 1968

Ro -345

New Mexico Oil Conservation Commission P. O. Box 2088 Santa Fe, New Mexico

> Re: Application of Amerada Petroleum Corporation for Administrative Approval of Zone Commingling on the J. G. Hare Lease, Section 33, Township 21 South, Range 37 East, Lea County, New Mexico.

## AMERADA PETROLEUM CORPORATION

J. G. HARE LEASE

SW/4 SECTION 33 T-21-5 R-37-E

LEA COUNTY NEW MEXICO