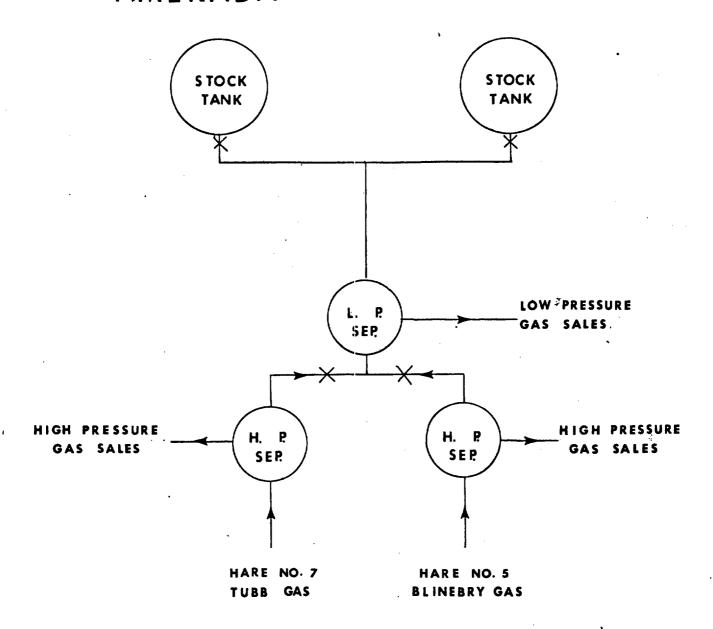

Tullo gas

Dear Sir:

Amerada Petroleum Corporation is owner and operator of the J. G. Hare lease described as the SW/4 of Section 33, T-21-S, R-37-E, Lea County, New Mexico. The J. G. Hare No. 5 is a Blinebry gas well and produces 22.8 barrels of 48 gravity condensate per million cubic feet of gas. The J. G. Hare No. 7 is a well and produces 5.3 barrels of 61 gravity condensate per million cubic feet of gas. Neither well produces water. Each well produces into separate storage facilities at present.

Amerada requests administrative approval to commingle the produced fluids. It is proposed that the consensate production be allocated to the individual wells based on well tests. The production facilities will be used for well tests with one well closed in. No change in income is anticipated due to commingling.

## AMERADA PETROLEUM CORPORATION

J. G. HARE LEASE
COMMINGLING SCHEMATIC