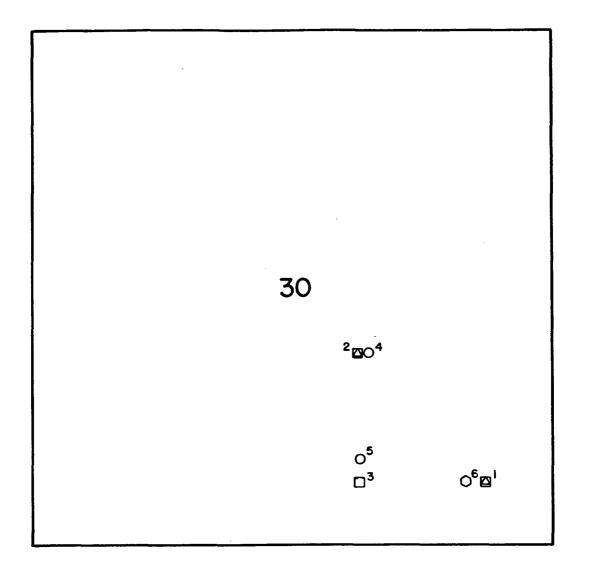

| GULF | OIL  | CORP. |      |
|------|------|-------|------|
|      | 1000 |       | 2000 |

|   | POOL               | WELL NUMBERS |
|---|--------------------|--------------|
| ٥ | Drinkard Oil       | 1,2,3        |
| Δ | Blinebry Oil       | 1, 2         |
| 0 | Wantz Granite Wash | 4,5          |
| Ò | Wantz Abo          | 6            |